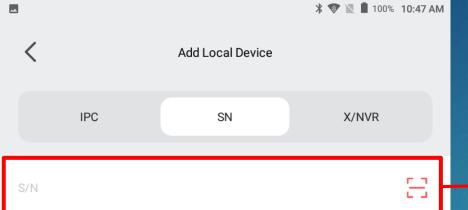

### Key in here your credentials

Device **P2P** Serial Number

Example: **860123123123** 

Device Name Any Example: HOME CCTV

Device **User Name** 

→ Device Password

> Local device

Custom