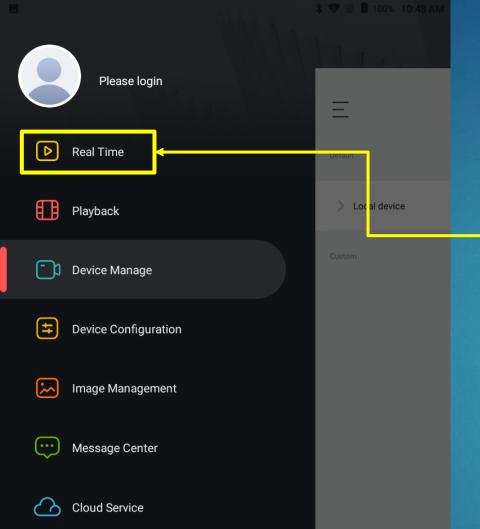

### Home Screen

Select here

### Home Screen

Select here

Device

Manage

Please login

Real Time

Playback

Device Manage