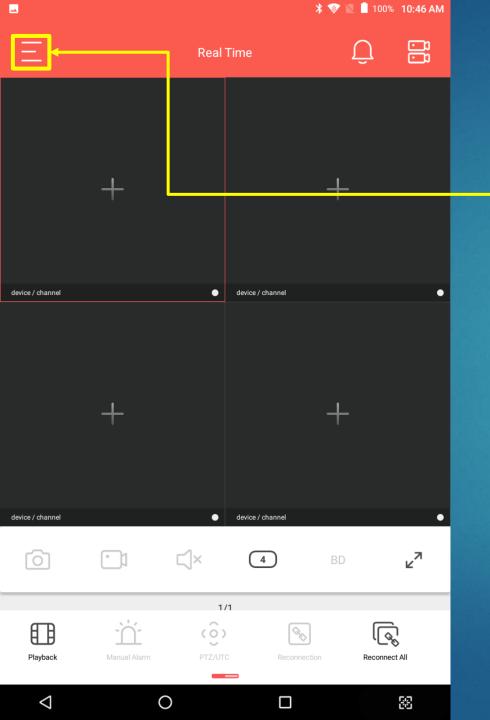

### Home Screen

Select here

### Home Screen

Select here

Device

Manage

Please login

Real Time

Playback

Device Manage