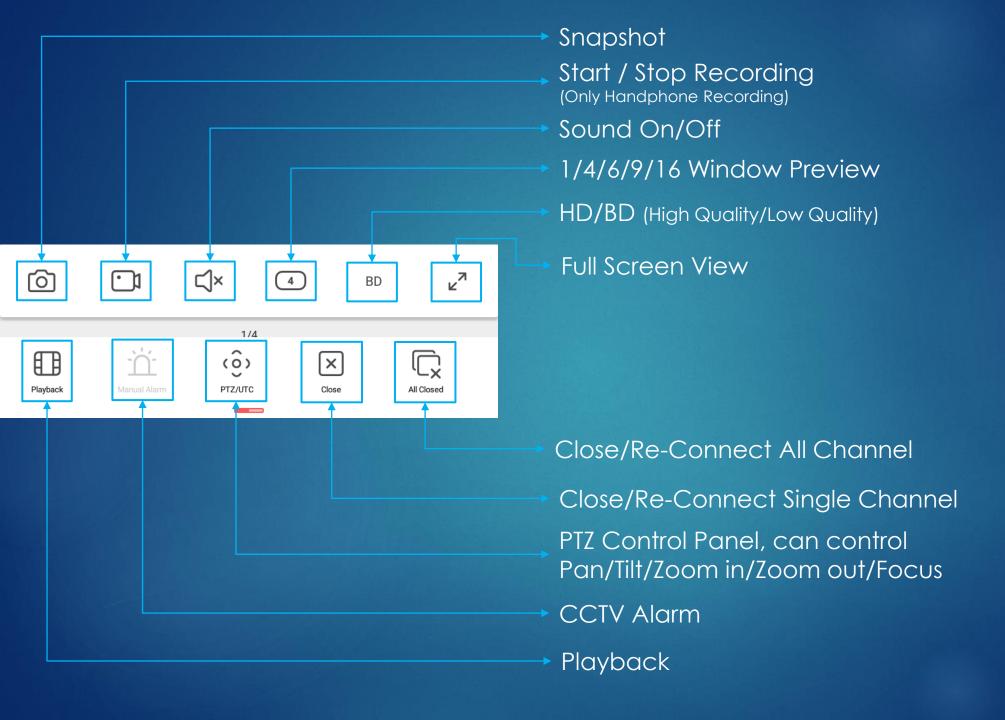

8 August 22



you can swap

BD to HD

BD - Rit Definition

BD – Bit Definition HD – High Definition







Select here for **Playback** instantly you can see your previous footage.









ALL 🔻

88

Select Here Camera Picture

 ★
 ▼
 ■
 100%
 10:48 AM

Playback

device / channel

device / channel

4

BD

 $\square$ ×

0

1/1

\_\_

device / channel

device / channel

 $\nabla$ 





After Selection Select here

Confirm

Once you choice select button you can see like this.

Step - 1

Default 1/1 Local device Office CCTV  $\bigcirc$ CH1  $\bigcirc$ CH2 **CH3**  $\bigcirc$ CH4 CH5  $\bigcirc$ CH6 CH7

Device Manage

\* 💎 📓 🗎 100% 10:49 AM

Confirm

\*\*

 $\Diamond$ 

0





Here can see your Playback footage

Select your Camera

Here you can choice date

Timeline can drag Left / Right









### **PIXELS CONNECT PTE LTD**

# THANKS

Technical Support WhatsApp: +65 8441 5883





Analog Camera, IP Camera Dome & Bullet Cameras Hidden Cameras 4K Cameras PTZ Cameras



Panoramic Camera 4K Action Camera | Car Cameras Battery Cameras WiFi Door Bells Hidden Cameras



Fingerprint | Face | Card | Access PIN Reader Electromagnetic Lock Exit Button | Break Glass Video Door Intercom



### PIXELS CONNECT PTE LTD

1013, Geylang East Ave 3, #01-144 Singapore 389728 pixelsconnect@gmail.com | www.pixelsconnect.com.sg | Tel:+65 6440 0023