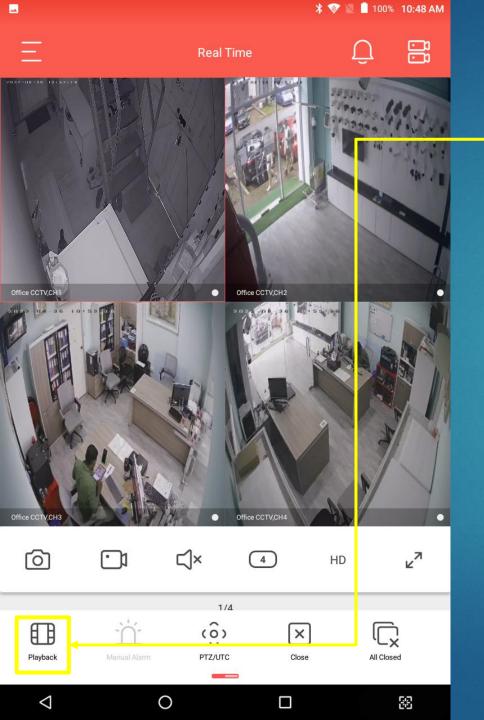

Select here

After successfully added your device to mobile apps, you can see here like this

88

0

0

88

 $\nabla$ 

Select here Real Time

Make sure you are in Real Time Mode

> Local device

Custom

Select here Round Button

1/1

After Selection Select here Confirm

Once you choice select button you can see like this.

Step - 1

Default 1/1 Local device Office CCTV CH1  $\bigcirc$ CH2 **CH3**  $\bigcirc$ CH4  $\bigcirc$ CH5 CH6 CH7

Device Manage

\* 💎 📓 🗎 100% 10:48 AM

Confirm

\*\*

 $\Diamond$ 

0

88

Real Time

0

 $\nabla$ 

Finally you can see your cameras.

BitVision\_ver\_22.2.2.20220518 August 22

you can swap

BD to HD

BD - Rit Definition

BD – Bit Definition HD – High Definition

Select here for **Playback** instantly you can see your previous footage.

ALL 🔻

88

Select Here Camera Picture

 ★
 ▼
 ■
 100%
 10:48 AM

Playback

device / channel