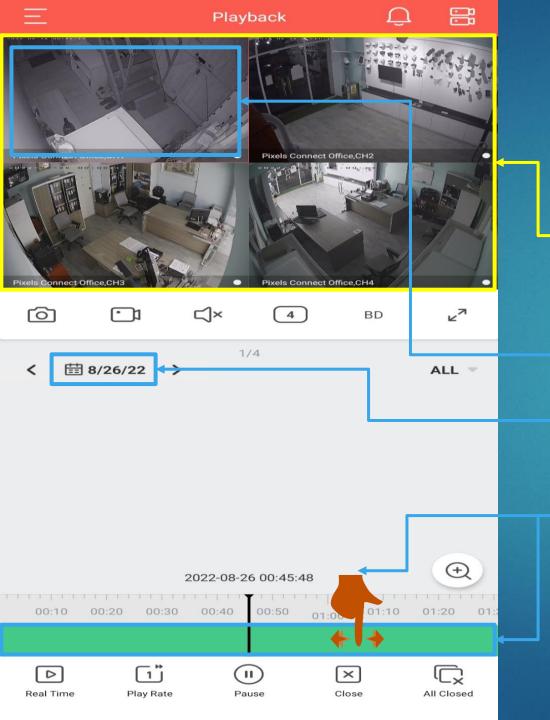

BD – Bit Definition HD – High Definition

Select here for **Playback** instantly you can see your previous footage.

ALL 🔻

88

Select Here Camera Picture

 ★
 ▼
 ■
 100%
 10:48 AM

Playback

device / channel

device / channel

4

BD

 $\square$ ×

0

1/1

\_\_

device / channel

device / channel

 $\nabla$ 

After Selection Select here

Confirm

Once you choice select button you can see like this.

Step - 1

Default 1/1 Local device Office CCTV  $\bigcirc$ CH1  $\bigcirc$ CH2 **CH3**  $\bigcirc$ CH4 CH5  $\bigcirc$ CH6 CH7

Device Manage

\* 💎 📓 🗎 100% 10:49 AM

Confirm

\*\*

 $\Diamond$ 

0

Here can see your Playback footage

Select your Camera

Here you can choice date

Timeline can drag Left / Right