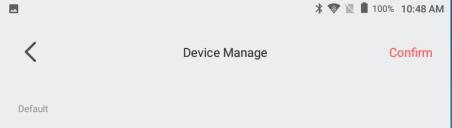

Make sure you are in Real Time Mode

> Local device

Custom

Select here Round Button

1/1

After Selection Select here Confirm

Once you choice select button you can see like this.

Step - 1

Default 1/1 Local device Office CCTV CH1  $\bigcirc$ CH2 **CH3**  $\bigcirc$ CH4  $\bigcirc$ CH5 CH6 CH7

Device Manage

\* 💎 📓 🗎 100% 10:48 AM

Confirm

\*\*

 $\Diamond$ 

0

88

device / channel

 $\nabla$ 

After Selection Select here

Confirm

Once you choice select button you can see like this.

Step - 1

Default 1/1 Local device Office CCTV  $\bigcirc$ CH1  $\bigcirc$ CH2 **CH3**  $\bigcirc$ CH4 CH5  $\bigcirc$ CH6 CH7

Device Manage

\* 💎 📓 🗎 100% 10:49 AM

Confirm

\*\*

 $\Diamond$ 

0

Here can see your Playback footage

Select your Camera