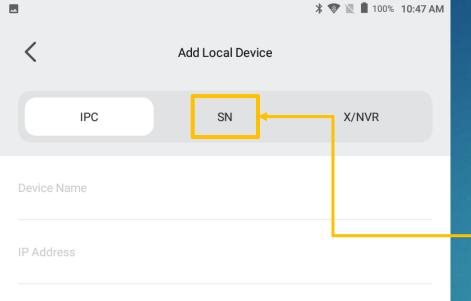

### Key in here your credentials

Device **P2P** Serial Number

Example: **860123123123** 

Device Name Any Example: HOME CCTV

Device **User Name** 

→ Device Password

> Local device

Custom