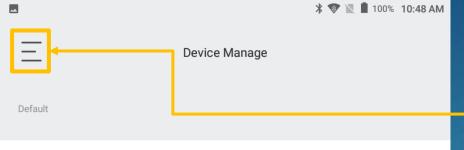

### Home Screen

Select here

Device

Manage

Please login

Real Time

Playback

Device Manage

**Device Configuration** 

Image Management

Message Center

Cloud Service

 $\triangleleft$ 

0

Device Manage

Select here
Plus Button