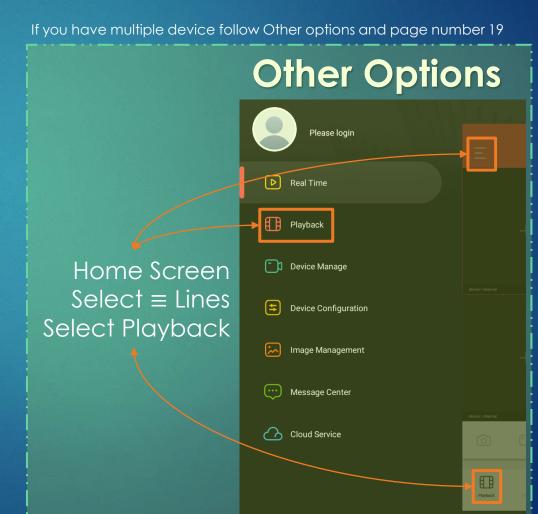

### Home Screen

Select here

### Home Screen

Select here

Device

Manage

Please login

Real Time

Playback

Device Manage

**Device Configuration** 

Image Management

Message Center

Cloud Service

 $\triangleleft$ 

0

Device Manage

Select here
Plus Button