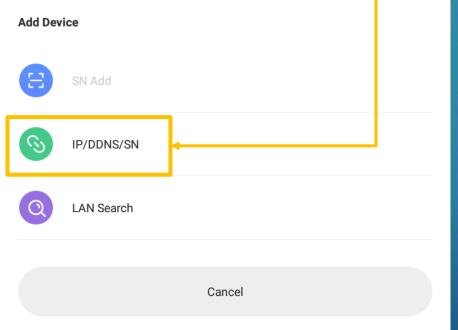

No content

...

IP / DDNS / SN

BitVision\_ver\_22.2.2.20220518 August 22

User Name

Private Port

q¹ w² e³ r⁴ t⁵ y⁰ u¹ i³ o⁰ p⁰ ☑

a s d f g h j k l ♪

### Key in here your credentials

Device **P2P** Serial Number

Example: **860123123123** 

Device Name Any Example: HOME CCTV

Device **User Name** 

→ Device Password

> Local device

Custom