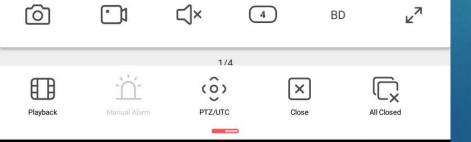

BD – Bit Definition HD – High Definition

Select here for **Playback** instantly you can see your previous footage.

ALL 🔻

88

Select Here Camera Picture

 ★
 ▼
 ■
 100%
 10:48 AM

Playback

device / channel

device / channel

4

BD

 $\square$ ×

0

1/1

\_\_

device / channel