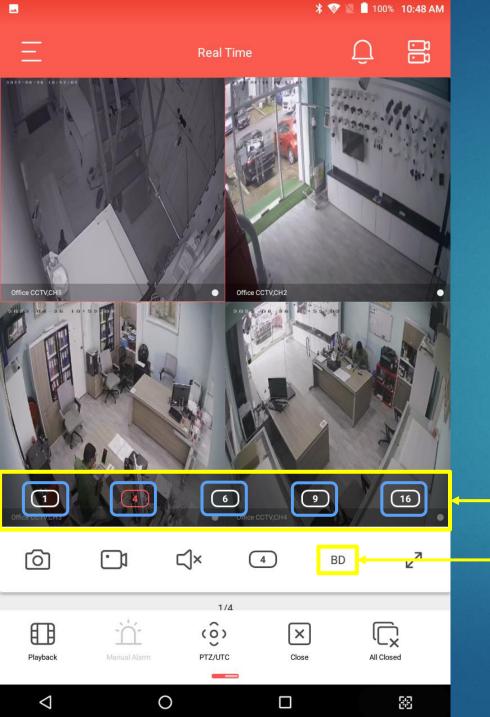

Default 1/1 Local device Office CCTV CH1  $\bigcirc$ CH2 **CH3**  $\bigcirc$ CH4  $\bigcirc$ CH5 CH6 CH7

Device Manage

\* 💎 📓 🗎 100% 10:48 AM

Confirm

\*\*

 $\Diamond$ 

0

88

Real Time

0

 $\nabla$ 

Finally you can see your cameras.

BitVision\_ver\_22.2.2.20220518 August 22

you can swap

BD to HD

BD - Rit Definition

BD – Bit Definition HD – High Definition

Select here for **Playback** instantly you can see your previous footage.

ALL 🔻

88

Select Here Camera Picture

 ★
 ▼
 ■
 100%
 10:48 AM

Playback

device / channel