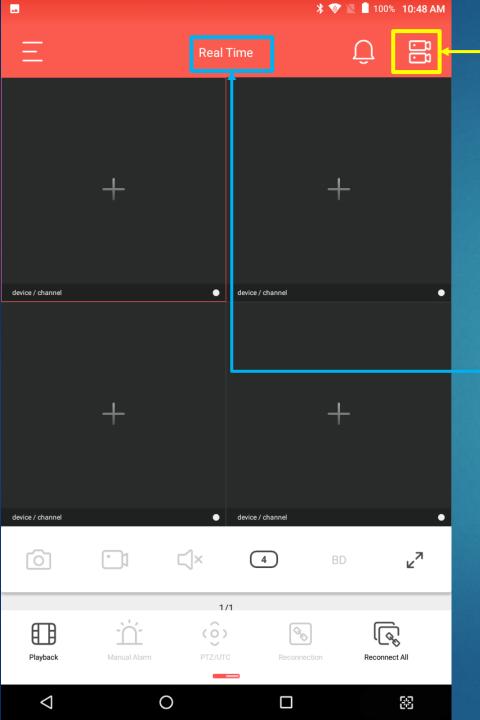

### Home Screen

Select here

### Home Screen

Select here

Device

Manage

Please login

Real Time

Playback

Device Manage

**Device Configuration** 

Image Management

Message Center

Cloud Service

 $\triangleleft$ 

0

Device Manage

Select here
Plus Button

Select here

After successfully added your device to mobile apps, you can see here like this

88

0

0

88

 $\nabla$ 

Select here Real Time

Make sure you are in Real Time Mode

> Local device

Custom

Select here Round Button

1/1

After Selection Select here Confirm

Once you choice select button you can see like this.

Step - 1

Real Time

0

 $\nabla$ 

Finally you can see your cameras.

BitVision\_ver\_22.2.2.20220518 August 22

you can swap

BD to HD

BD - Rit Definition

BD – Bit Definition HD – High Definition

Select here for **Playback** instantly you can see your previous footage.

ALL 🔻

88

Select Here Camera Picture

 ★
 ▼
 ■
 100%
 10:48 AM

Playback

device / channel

device / channel

4

BD

 $\square$ ×

0

1/1

\_\_

device / channel