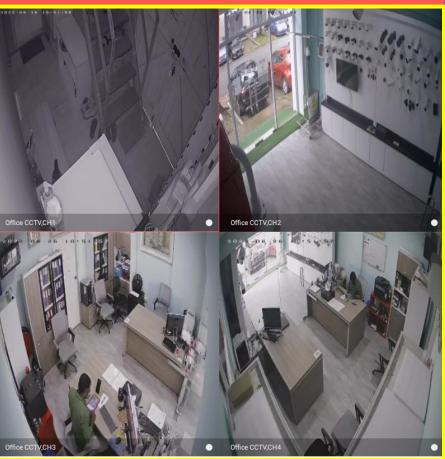

Select here

After successfully added your device to mobile apps, you can see here like this

88

0

0

88

 $\nabla$ 

Select here Real Time

Default 1/1 Local device Office CCTV CH1  $\bigcirc$ CH2 **CH3**  $\bigcirc$ CH4  $\bigcirc$ CH5 CH6 CH7

Device Manage

\* 💎 📓 🗎 100% 10:48 AM

Confirm

\*\*

 $\Diamond$ 

0

88