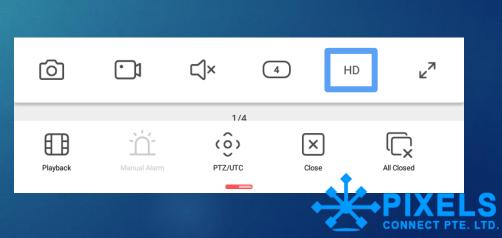

Real Time

0

 $\nabla$ 

Finally you can see your cameras.

BitVision\_ver\_22.2.2.20220518 August 22

you can swap

BD to HD

BD - Rit Definition

BD – Bit Definition HD – High Definition

Select here for **Playback** instantly you can see your previous footage.

ALL 🔻

88

Select Here Camera Picture

 ★
 ▼
 ■
 100%
 10:48 AM

Playback

device / channel