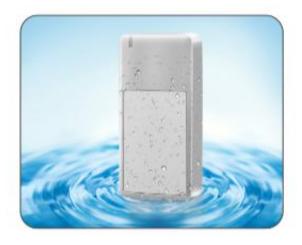

The PIX-PCX2-RX is an IK10 certified reader, it is powerful in card reading type, can read 125KHz Hid & EM cards, 13.56MHz Mifare cards at the same time. Because of metal case anti-vandal and waterproof, it can be mounted either indoor or outdoor in harsh environment.

Card Type 125KHz HID & EM cards, 13.56MHz NXP Mifare, Mifare Plus, DesFire, Mifare Pro, Mifare UltraLight, Mifare Class 4K cards

IP66 Waterproof

Equip with a remote control can set the Wiegand output from 26~44, 56, 58bits