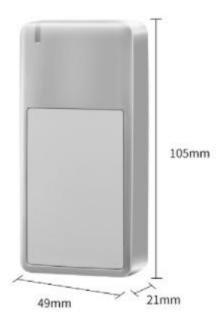

# -40°C Low working temperature

| Operating<br>Voltage     | 9~24V DC                                                                                                                       |
|--------------------------|--------------------------------------------------------------------------------------------------------------------------------|
| Frequency                | 125KHz & 13.56MHz                                                                                                              |
| Card Type                | 125KHz - EM & Hid Card<br>13.56MHz -<br>NXP Mifare, Mifare Plus, DesFire, Mifare Pro, Mifare UltraLight, Mifare Class 4K cards |
| Reading<br>Distance      | 2~6 CM                                                                                                                         |
| Output Format            | Wiegand 26~44, 56, 58 bits                                                                                                     |
| Operating<br>Temperature | -40 °C ~ 60 °C (-40 °F ~ 140 °F)                                                                                               |
| Standby<br>Current       | < 25mA                                                                                                                         |
| Operating<br>Humidity    | 10%~98% RH                                                                                                                     |
| Index of<br>Protection   | IK10 & IP66                                                                                                                    |
| Dimensions               | L105 x W49 x H21 (mm)                                                                                                          |

# **Product Size**

pixelsconnect@gmail.com | www.pixelsconnect.com.sg | Tel:+65 6440 0023

PIX-PCX2-RX (IK10 METAL WIEGAND READER (E/H/MF))

PIXELS CONNECT PTE. LTD.