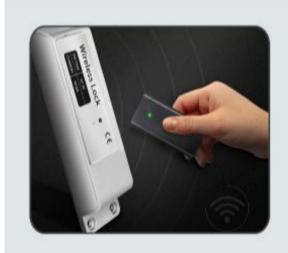

# Wireless Kit PIX-PCWS1

- \* All wireless, no need wires any more
- \* Easy for installation and operation
- ở Open times: 16,000 times for lock, 10,000 times for keypad
- \* 433MHz Rolling Code technology
- Ultra low power consumption
- \* With two remote transmitters
- \* 100 PIN/card users
- 4~6 digits PIN, 125KHz EM or 13.56MHz Mifare card optional
- ★ Communication distance: 15~20M max
- 🕸 Open the lock by keypad, wireless exit button and remote transmitters
- \* Battery life: more than 12 months

The PIX-PCWS1 is a Wireless Kit for home/office use, it includes a Wireless Keypad+ a Wireless Bolt Lock
+ a Wireless Exit Button + 2pcs Remote Transmitters + 5pcs Keyfobs. 433MHz Rolling Code of
encryption algorithm and the split design guarantee higher-secure.

Complete Wireless Kit Easy for installation

PIX-PCWS1(WIRELESS KIT) PIXELS CONNECT PTE. LTD.

125KHz EM cards Or 13.56MHz Mifare cards

Communication distance: 20M

Battery powered no need wires anymore

PIX-PCWS1(WIRELESS KIT) PIXELS CONNECT PTE. LTD.