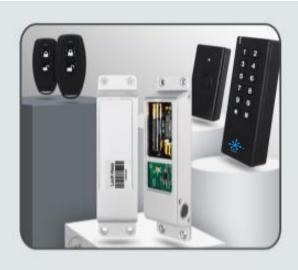

# Wireless Kit PIX-PCWS1

- \* All wireless, no need wires any more
- \* Easy for installation and operation
- ở Open times: 16,000 times for lock, 10,000 times for keypad
- \* 433MHz Rolling Code technology
- Ultra low power consumption
- \* With two remote transmitters
- \* 100 PIN/card users
- 4~6 digits PIN, 125KHz EM or 13.56MHz Mifare card optional
- ★ Communication distance: 15~20M max
- 🕸 Open the lock by keypad, wireless exit button and remote transmitters
- \* Battery life: more than 12 months

The PIX-PCWS1 is a Wireless Kit for home/office use, it includes a Wireless Keypad+ a Wireless Bolt Lock
+ a Wireless Exit Button + 2pcs Remote Transmitters + 5pcs Keyfobs. 433MHz Rolling Code of
encryption algorithm and the split design guarantee higher-secure.

Complete Wireless Kit Easy for installation

PIX-PCWS1(WIRELESS KIT) PIXELS CONNECT PTE. LTD.

125KHz EM cards Or 13.56MHz Mifare cards

Communication distance: 20M

Battery powered no need wires anymore

PIX-PCWS1(WIRELESS KIT) PIXELS CONNECT PTE. LTD.