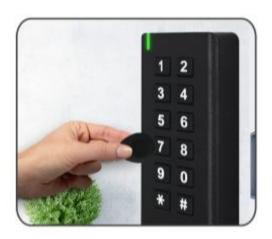

# Wireless Kit PIX-PCWS1

- \* All wireless, no need wires any more
- \* Easy for installation and operation
- ở Open times: 16,000 times for lock, 10,000 times for keypad
- \* 433MHz Rolling Code technology
- Ultra low power consumption
- \* With two remote transmitters
- \* 100 PIN/card users
- 4~6 digits PIN, 125KHz EM or 13.56MHz Mifare card optional
- ★ Communication distance: 15~20M max
- 🕸 Open the lock by keypad, wireless exit button and remote transmitters
- \* Battery life: more than 12 months

The PIX-PCWS1 is a Wireless Kit for home/office use, it includes a Wireless Keypad+ a Wireless Bolt Lock
+ a Wireless Exit Button + 2pcs Remote Transmitters + 5pcs Keyfobs. 433MHz Rolling Code of
encryption algorithm and the split design guarantee higher-secure.

Complete Wireless Kit Easy for installation

PIX-PCWS1(WIRELESS KIT) PIXELS CONNECT PTE. LTD.

125KHz EM cards Or 13.56MHz Mifare cards

Communication distance: 20M

Battery powered no need wires anymore

PIX-PCWS1(WIRELESS KIT) PIXELS CONNECT PTE. LTD.