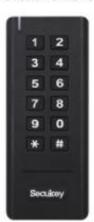

The PIX-PCWS1 is a Wireless Kit for home/office use, it includes a Wireless Keypad+ a Wireless Bolt Lock
+ a Wireless Exit Button + 2pcs Remote Transmitters + 5pcs Keyfobs. 433MHz Rolling Code of
encryption algorithm and the split design guarantee higher-secure.

| Hear Canasitus          | 100                                         |
|-------------------------|---------------------------------------------|
| User Capacity           |                                             |
| PIN Length              | 4-6 digits                                  |
| Card Type               | 125KHz EM / 13.56MHz Mifare card (optional) |
| Operating Voltage       |                                             |
| Wireless Lock           | 2 units of AA batteries                     |
| Wireless Keypad         | 3 units of AAA batteries                    |
| Wireless Exit Button    | 1 units of 2032 Lithium battery             |
| Remote Transmitter      | 1 unit of 2032 Lithium battery              |
| Idle Current            | All items < 10uA                            |
| Working Current         |                                             |
| Wireless Keypad         | < 50mA                                      |
| Wireless Lock           | < 42mA                                      |
| Wireless Exit Button    | < 3mA                                       |
| Remote Transmitter      | < 3mA                                       |
| Communication Frequency | 433MHz                                      |
| Communication Distance  | 15~20m Maximum                              |
| Operating Temperature   |                                             |
| Wireless Lock           | -20°C~+60°C (-4°F~+140°F)                   |
| Wireless Keypad         | -40°C~+60°C (-40°F~+140°F)                  |
| Operating Humidity      | 0%~86%RH                                    |
| Physical                |                                             |
| Wireless Lock           | Zinc-Alloy                                  |
| Others                  | ABS Shell                                   |
| Dimensions              |                                             |
| Wireless Keypad         | L135 x W54 x D19(mm)                        |
| Wireless Lock           | L170 x W39 x D25(mm)                        |
| Wireless Exit Button    | L83 x W40 x D16(mm)                         |
| Remote Transmitter      | L62 x W30 x D11.5(mm)                       |
| Unit Weight             | 570g                                        |
| Wireless Keypad         | 90g                                         |
| Wireless Lock           | 400g                                        |
| Wireless Exit Button    | 30g                                         |
| Remote Transmitter      | 25g/pc                                      |
|                         |                                             |