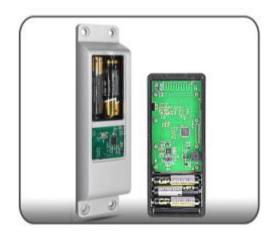

| Hear Canasitus          | 100                                         |
|-------------------------|---------------------------------------------|
| User Capacity           |                                             |
| PIN Length              | 4-6 digits                                  |
| Card Type               | 125KHz EM / 13.56MHz Mifare card (optional) |
| Operating Voltage       |                                             |
| Wireless Lock           | 2 units of AA batteries                     |
| Wireless Keypad         | 3 units of AAA batteries                    |
| Wireless Exit Button    | 1 units of 2032 Lithium battery             |
| Remote Transmitter      | 1 unit of 2032 Lithium battery              |
| Idle Current            | All items < 10uA                            |
| Working Current         |                                             |
| Wireless Keypad         | < 50mA                                      |
| Wireless Lock           | < 42mA                                      |
| Wireless Exit Button    | < 3mA                                       |
| Remote Transmitter      | < 3mA                                       |
| Communication Frequency | 433MHz                                      |
| Communication Distance  | 15~20m Maximum                              |
| Operating Temperature   |                                             |
| Wireless Lock           | -20°C~+60°C (-4°F~+140°F)                   |
| Wireless Keypad         | -40°C~+60°C (-40°F~+140°F)                  |
| Operating Humidity      | 0%~86%RH                                    |
| Physical                |                                             |
| Wireless Lock           | Zinc-Alloy                                  |
| Others                  | ABS Shell                                   |
| Dimensions              |                                             |
| Wireless Keypad         | L135 x W54 x D19(mm)                        |
| Wireless Lock           | L170 x W39 x D25(mm)                        |
| Wireless Exit Button    | L83 x W40 x D16(mm)                         |
| Remote Transmitter      | L62 x W30 x D11.5(mm)                       |
| Unit Weight             | 570g                                        |
| Wireless Keypad         | 90g                                         |
| Wireless Lock           | 400g                                        |
| Wireless Exit Button    | 30g                                         |
| Remote Transmitter      | 25g/pc                                      |
|                         |                                             |