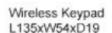

| Hear Canasitus          | 100                                         |
|-------------------------|---------------------------------------------|
| User Capacity           |                                             |
| PIN Length              | 4-6 digits                                  |
| Card Type               | 125KHz EM / 13.56MHz Mifare card (optional) |
| Operating Voltage       |                                             |
| Wireless Lock           | 2 units of AA batteries                     |
| Wireless Keypad         | 3 units of AAA batteries                    |
| Wireless Exit Button    | 1 units of 2032 Lithium battery             |
| Remote Transmitter      | 1 unit of 2032 Lithium battery              |
| Idle Current            | All items < 10uA                            |
| Working Current         |                                             |
| Wireless Keypad         | < 50mA                                      |
| Wireless Lock           | < 42mA                                      |
| Wireless Exit Button    | < 3mA                                       |
| Remote Transmitter      | < 3mA                                       |
| Communication Frequency | 433MHz                                      |
| Communication Distance  | 15~20m Maximum                              |
| Operating Temperature   |                                             |
| Wireless Lock           | -20°C~+60°C (-4°F~+140°F)                   |
| Wireless Keypad         | -40°C~+60°C (-40°F~+140°F)                  |
| Operating Humidity      | 0%~86%RH                                    |
| Physical                |                                             |
| Wireless Lock           | Zinc-Alloy                                  |
| Others                  | ABS Shell                                   |
| Dimensions              |                                             |
| Wireless Keypad         | L135 x W54 x D19(mm)                        |
| Wireless Lock           | L170 x W39 x D25(mm)                        |
| Wireless Exit Button    | L83 x W40 x D16(mm)                         |
| Remote Transmitter      | L62 x W30 x D11.5(mm)                       |
| Unit Weight             | 570g                                        |
| Wireless Keypad         | 90g                                         |
| Wireless Lock           | 400g                                        |
| Wireless Exit Button    | 30g                                         |
| Remote Transmitter      | 25g/pc                                      |
|                         |                                             |

## **Product Size**

Wireless Lock L169xW40xD25

Wireless Button L83xW40xD16

Remote Transmitter: L62xW30xD11.5

Analog Camera, IP Camera Dome & Bullet Cameras Hidden Cameras 4K Cameras PTZ Cameras

AK Action Camera | Car Camera Battery Cameras WiFi Door Bells Hidden Cameras