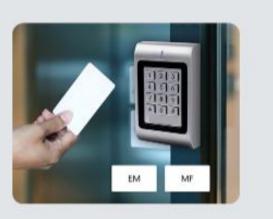

The PIX-PCSK1 is a dual-entry Access Control with integrated keypad and card reader. It supports up to 1100 users in multiple access configurations (Card, PIN, or Card +PIN). Its built-in card reader supports 125KHz EM or 13.56MHz Mifare cards.

Two relays for two doors

125KHz EM card, 13.56MHz Mifare card optional

-40°C resistance, IP66 waterproof

| <b>User Capacity</b>         | <b>1100 Card/PIN</b>                                           |
|------------------------------|----------------------------------------------------------------|
| Zone 1                       | 1000 (998 Common Users + 2 Panic Users)                        |
| Zone 2                       | 100 (98 Common Users + 2 Panic Users)                          |
| <b>Operating Voltage</b>     | <b>12~28V AC/DC</b>                                            |
| Idle Current                 | 55mA                                                           |
| Active Current               | 80mA                                                           |
| Keypad                       | 12 Key (3*4)                                                   |
| <b>Proximity Card Reader</b> | <b>EM/Mifare (Optional)</b>                                    |
| Radio Technology             | 125KHz EM/ 13.56MHz Mifare Card                                |
| Read Range                   | 3 ~ 6 cm                                                       |
| Wiring Connections           | Electric lock, exit button,<br>DOTL, external alarm, door bell |
| <b>Relay</b>                 | <b>Two (NO, NC, COM)</b>                                       |
| Adjustable Relay Output Time | 0 ~ 99 Seconds (5 seconds default)                             |
| Adjustable Alarm Output Time | 0 ~ 3 minutes (1 minute default)                               |
| Lock Output Load             | 3 Amp Maximum                                                  |
| Alarm Output Load            | 3 Amp Maximum                                                  |
| <b>Environment</b>           | <b>Meets IP66</b>                                              |
| Operating Temperature        | -40°C ~ 60 °C (-40 °F ~ 140 °F)                                |
| Operating Humidity           | 10% ~ 90% Non-Condensing                                       |