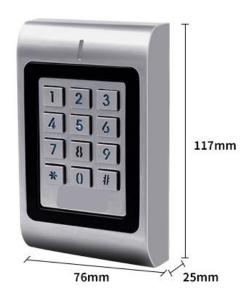

| Physical        | Zinc-Alloy Enclosure     |  |
|-----------------|--------------------------|--|
| Surface Finish  | Powder Coat              |  |
| Dimensions      | 11.7L x 7.6W x 2.5H (cm) |  |
| Unit Weight     | 600g                     |  |
| Shipping Weight | 700g                     |  |
|                 |                          |  |
|                 |                          |  |

## **Product Size**

pixelsconnect@gmail.com | www.pixelsconnect.com.sg | Tel:+65 6440 0023

PIX-PCSK1 (OUTDOOR DUAL-RELAY KEYPAD)

PIXELS CONNECT PTE. LTD.