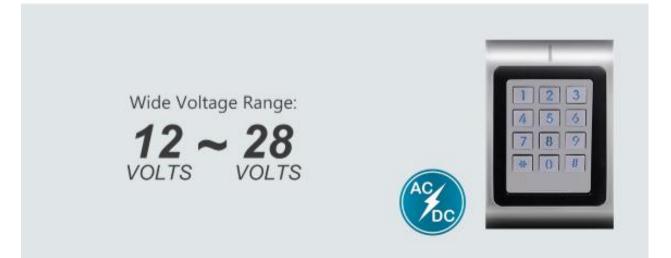

Two relays for two doors

125KHz EM card, 13.56MHz Mifare card optional

-40°C resistance, IP66 waterproof

| <b>User Capacity</b>         | <b>1100 Card/PIN</b>                                           |
|------------------------------|----------------------------------------------------------------|
| Zone 1                       | 1000 (998 Common Users + 2 Panic Users)                        |
| Zone 2                       | 100 (98 Common Users + 2 Panic Users)                          |
| <b>Operating Voltage</b>     | <b>12~28V AC/DC</b>                                            |
| Idle Current                 | 55mA                                                           |
| Active Current               | 80mA                                                           |
| Keypad                       | 12 Key (3*4)                                                   |
| <b>Proximity Card Reader</b> | <b>EM/Mifare (Optional)</b>                                    |
| Radio Technology             | 125KHz EM/ 13.56MHz Mifare Card                                |
| Read Range                   | 3 ~ 6 cm                                                       |
| Wiring Connections           | Electric lock, exit button,<br>DOTL, external alarm, door bell |
| <b>Relay</b>                 | <b>Two (NO, NC, COM)</b>                                       |
| Adjustable Relay Output Time | 0 ~ 99 Seconds (5 seconds default)                             |
| Adjustable Alarm Output Time | 0 ~ 3 minutes (1 minute default)                               |
| Lock Output Load             | 3 Amp Maximum                                                  |
| Alarm Output Load            | 3 Amp Maximum                                                  |
| <b>Environment</b>           | <b>Meets IP66</b>                                              |
| Operating Temperature        | -40°C ~ 60 °C (-40 °F ~ 140 °F)                                |
| Operating Humidity           | 10% ~ 90% Non-Condensing                                       |