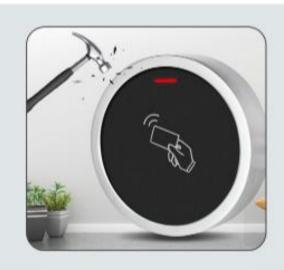

# Metal Standalone EM Reader PIX-PCS7-EM

- \* Metal case, anti-vandal
- \* Waterproof, conforms to IP66
- \* One relay, 2000 users, standalone
- \* Card type: 125KHz EM card
- ★ Working temperature: -40 oC ~ 60 oC (-40 oF ~ 140 oF)
- Pulse mode, toggle mode
- \* Built in LDR for anti tamper
- \* Card block enrollment
- Mini size: Diameter: 73mm, Thickness: 20mm