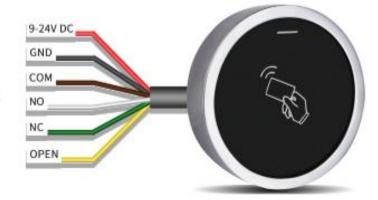

Mini Size: D73mm x H20mm

Waterproof, IP66

Metal design, anti-vandal

6 wires, easy installing

| <b>User Capacity</b><br>Card                                     | <b>2000</b><br>EM Card                                              |
|------------------------------------------------------------------|---------------------------------------------------------------------|
| Operating Voltage Idle Current                                   | <b>9~24V DC</b> < 40mA                                              |
| Proximity Card Reader<br>Radio Technology<br>Read Range          | <b>EM</b><br>125KHz<br>3~10cm                                       |
| Wiring Connections                                               | Relay output, exit button                                           |
| <b>Relay</b><br>Adjustable Relay Output Time<br>Lock Output Load | One (NO, NC, Common) 0-99 Seconds (5 seconds default) 2 Amp Maximum |
| Environment Operating Temperature Operating Humidity             | Meets IP66<br>-40 °C ~ 60 °C (-40 °F ~ 140 °F)<br>20% RH ~ 98% RH   |
| Physical Surface Finish Dimensions Unit Weight Shipping Weight   | Zinc Alloy Powder Coat Diameter: 73mm, Thickness: 20mm 180g 260g    |