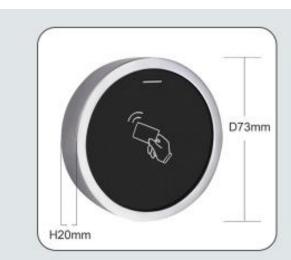

Mini Size: D73mm x H20mm

Waterproof, IP66

Metal design, anti-vandal

6 wires, easy installing

| <b>User Capacity</b><br>Card                                     | <b>2000</b><br>EM Card                                              |
|------------------------------------------------------------------|---------------------------------------------------------------------|
| Operating Voltage Idle Current                                   | <b>9~24V DC</b> < 40mA                                              |
| Proximity Card Reader<br>Radio Technology<br>Read Range          | <b>EM</b><br>125KHz<br>3~10cm                                       |
| Wiring Connections                                               | Relay output, exit button                                           |
| <b>Relay</b><br>Adjustable Relay Output Time<br>Lock Output Load | One (NO, NC, Common) 0-99 Seconds (5 seconds default) 2 Amp Maximum |
| Environment Operating Temperature Operating Humidity             | Meets IP66<br>-40 °C ~ 60 °C (-40 °F ~ 140 °F)<br>20% RH ~ 98% RH   |
| Physical Surface Finish Dimensions Unit Weight Shipping Weight   | Zinc Alloy Powder Coat Diameter: 73mm, Thickness: 20mm 180g 260g    |