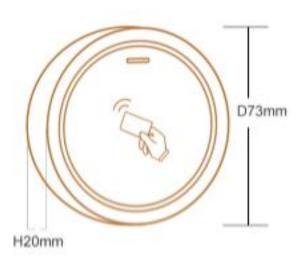

# Metal Standalone EM Reader PIX-PCS7-EM

- \* Metal case, anti-vandal
- \* Waterproof, conforms to IP66
- \* One relay, 2000 users, standalone
- \* Card type: 125KHz EM card
- ★ Working temperature: -40 oC ~ 60 oC (-40 oF ~ 140 oF)
- Pulse mode, toggle mode
- \* Built in LDR for anti tamper
- \* Card block enrollment
- Mini size: Diameter: 73mm, Thickness: 20mm

Mini Size: D73mm x H20mm

Waterproof, IP66

Metal design, anti-vandal

6 wires, easy installing

| <b>User Capacity</b><br>Card                                     | <b>2000</b><br>EM Card                                              |
|------------------------------------------------------------------|---------------------------------------------------------------------|
| Operating Voltage Idle Current                                   | <b>9~24V DC</b> < 40mA                                              |
| Proximity Card Reader<br>Radio Technology<br>Read Range          | <b>EM</b><br>125KHz<br>3~10cm                                       |
| Wiring Connections                                               | Relay output, exit button                                           |
| <b>Relay</b><br>Adjustable Relay Output Time<br>Lock Output Load | One (NO, NC, Common) 0-99 Seconds (5 seconds default) 2 Amp Maximum |
| Environment Operating Temperature Operating Humidity             | Meets IP66<br>-40 °C ~ 60 °C (-40 °F ~ 140 °F)<br>20% RH ~ 98% RH   |
| Physical Surface Finish Dimensions Unit Weight Shipping Weight   | Zinc Alloy Powder Coat Diameter: 73mm, Thickness: 20mm 180g 260g    |