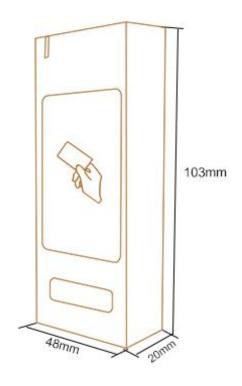

# **Product Size**

Analog Camera, IP Came Dome & Bullet Cameras Hidden Cameras 4K Cameras PTZ Cameras

4K Action Camera | Car Camera Battery Cameras WiFi Door Bells Hidden Cameras

Fingerprint | Face | Card | Access PIN Reader Electromagnetic Lock Exit Button | Break Glass Video Door Intercom