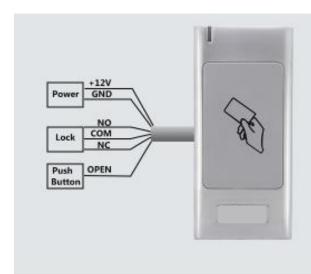

Waterproof IP66

6 wires, easy installing

Metal Case, Anti-vandal

Built in LDR for anti tamper

| <b>User Capacity</b><br>Card                                     | <b>2000</b> EM Card                                                 |
|------------------------------------------------------------------|---------------------------------------------------------------------|
| Operating Voltage Idle Current                                   | <b>9~24V DC</b> < 40mA                                              |
| Proximity Card Reader<br>Radio Technology<br>Read Range          | EM<br>125KHz<br>3~10cm                                              |
| Wiring Connections                                               | Relay output, exit button                                           |
| <b>Relay</b><br>Adjustable Relay Output Time<br>Lock Output Load | One (NO, NC, Common) 0-99 Seconds (5 seconds default) 2 Amp Maximum |
| Environment Operating Temperature Operating Humidity             | Meets IP66<br>-40 °C ~ 60 °C (-40 °F ~ 140 °F)<br>20% RH ~ 98% RH   |
| Physical Surface Finish Dimensions Unit Weight Shipping Weight   | Zinc Alloy Powder Coat 10.3L x 4.8W x 1.9H (cm) 260g 320g           |