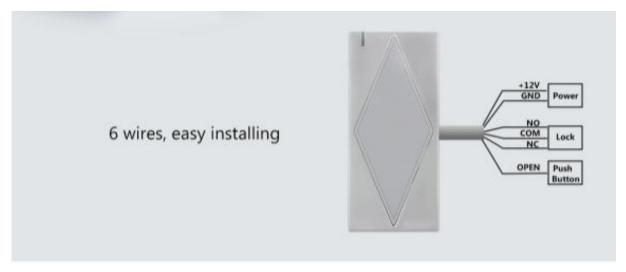

IP66 Waterproof

Metal Case, Anti-vandal

| <b>User Capacity</b><br>Card                                   | <b>2000</b><br>EM Card                                              |
|----------------------------------------------------------------|---------------------------------------------------------------------|
| Operating Voltage Idle Current                                 | <b>9~24V DC</b> < 40mA                                              |
| Proximity Card Reader Radio Technology Read Range              | EM<br>125KHz<br>3~10cm                                              |
| Wiring Connections                                             | Relay output, exit button                                           |
| <b>Relay</b> Adjustable Relay Output Time Lock Output Load     | One (NO, NC, Common) 0-99 Seconds (5 seconds default) 2 Amp Maximum |
| Environment Operating Temperature Operating Humidity           | Meets IP66<br>-40 °C ~ 60 °C (-40 °F ~ 140 °F)<br>20% RH ~ 98% RH   |
| Physical Surface Finish Dimensions Unit Weight Shipping Weight | Zinc Alloy Powder Coat 10.3L x 4.8W x 1.9H (cm) 260g 320g           |