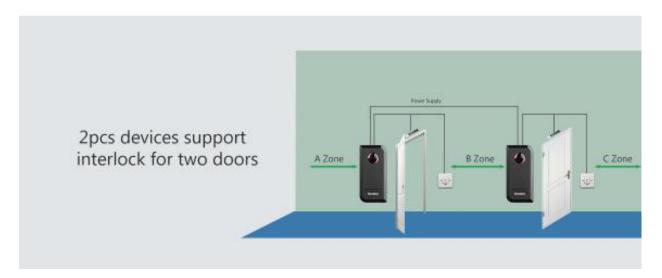

# Convertible Controller/Reader PIX-PCS2-X

- \* Waterproof, conforms to IP66
- \* One relay, 1000 users
- Access modes: Card, PIN, Card + PIN, Multi Cards
- Card type: 125KHz EM & Hid card, PIN length: 4~6 digits
- ★ Wiegand 26~37 bits input & output
- User data can be transferred by Wiegand line
- Pulse mode, toggle mode
- 2pcs devices support interlock for two doors

The PIX-PCS2-X is a single door multifunction standalone access controller or a Wiegand output reader. It supports multi access modes, and it has extra features including block enrollment, interlocked...etc.