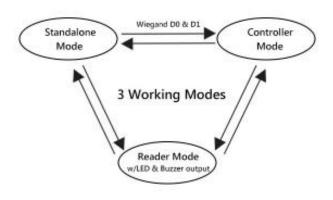

Waterproof IP66

3 working mode: Standalone/Controller/Reader

| User Capacity<br>Common User<br>Panic User                       | <b>1000</b> 998 2                                                   |
|------------------------------------------------------------------|---------------------------------------------------------------------|
| Operating Voltage Idle Current                                   | <b>12~18V DC</b> < 35mA                                             |
| Proximity Card Reader<br>Radio Technology<br>Read Range          | EM&Hid 125KHz Proximity Card 2~6 cm                                 |
| Wiring Connections                                               | Relay Output, Exit Button                                           |
| <b>Relay</b><br>Adjustable Relay Output Time<br>Lock Output Load | One (NO, NC, Common) 0~99 Seconds (5 seconds default) 2 Amp Maximum |
| Environment Operating Temperature Operating Humidity             | Meets IP66<br>-40 °C ~ 60 °C (-40 °F ~ 140 °F)<br>0%RH ~ 98%RH      |
| Physical Color Dimensions Unit Weight Shipping Weight            | ABS Shell Black (White optional) L103 x W48 x H20 (mm) 125g 185g    |