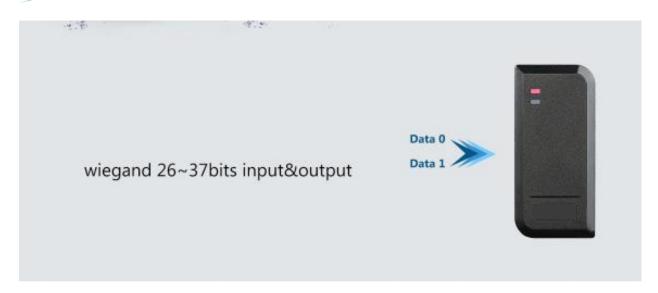

# Convertible Controller/Reader PIX-PCS2-X

- \* Waterproof, conforms to IP66
- \* One relay, 1000 users
- Access modes: Card, PIN, Card + PIN, Multi Cards
- Card type: 125KHz EM & Hid card, PIN length: 4~6 digits
- ★ Wiegand 26~37 bits input & output
- User data can be transferred by Wiegand line
- Pulse mode, toggle mode
- 2pcs devices support interlock for two doors