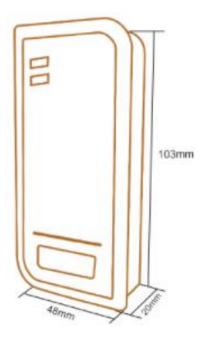

Waterproof IP66

3 working mode: Standalone/Controller/Reader

| User Capacity<br>Common User<br>Panic User                       | <b>1000</b> 998 2                                                   |
|------------------------------------------------------------------|---------------------------------------------------------------------|
| Operating Voltage Idle Current                                   | <b>12~18V DC</b> < 35mA                                             |
| Proximity Card Reader<br>Radio Technology<br>Read Range          | EM&Hid 125KHz Proximity Card 2~6 cm                                 |
| Wiring Connections                                               | Relay Output, Exit Button                                           |
| <b>Relay</b><br>Adjustable Relay Output Time<br>Lock Output Load | One (NO, NC, Common) 0~99 Seconds (5 seconds default) 2 Amp Maximum |
| Environment Operating Temperature Operating Humidity             | Meets IP66<br>-40 °C ~ 60 °C (-40 °F ~ 140 °F)<br>0%RH ~ 98%RH      |
| Physical Color Dimensions Unit Weight Shipping Weight            | ABS Shell Black (White optional) L103 x W48 x H20 (mm) 125g 185g    |

## **Product Size**

Analog Camera, IP Cam Dome & Bullet Cameras Hidden Cameras 4K Cameras PTZ Cameras

AK Action Camera | Car Camer Battery Cameras WiFi Door Bells

Fingerprint | Face | Card | Access PIN Reader Electromagnetic Lock Exit Button | Break Glass Video Door Intercom