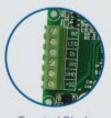

Waterproof IP66

-40°C Low working temperature

Wiegand 26~37bits(default 26bits)

3 Kinds of Interface

50cm cable (Standard)

RJ45 (optional)

Terminal Blocks (Optional)

| Operating Voltage     | 9~24V DC                                            |
|-----------------------|-----------------------------------------------------|
| Frequency             | 13.56MHz                                            |
| Card Type             | Mifare card                                         |
| Reading Distance      | 7 CM                                                |
| Output Format         | Wiegand 34 bits (26~37 bits available upon request) |
| Operating Temperature | -40 °C ~ 60 °C (-40 °F ~ 140 °F)                    |
| Standby Current       | < 25mA                                              |
| Operating Humidity    | 10%~95% RH                                          |
| Index of Protection   | IP66                                                |
| Dimensions            | L103 x W48 x 20H (mm)                               |
| Color                 | Black, Ivory                                        |