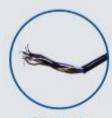

Waterproof IP66

-40°C Low working temperature

Wiegand 26~37bits(default 26bits)

3 Kinds of Interface

50cm cable (Standard)

RJ45 (optional)

Terminal Blocks (Optional)

| Operating Voltage     | 9~24V DC                                            |
|-----------------------|-----------------------------------------------------|
| Frequency             | 13.56MHz                                            |
| Card Type             | Mifare card                                         |
| Reading Distance      | 7 CM                                                |
| Output Format         | Wiegand 34 bits (26~37 bits available upon request) |
| Operating Temperature | -40 °C ~ 60 °C (-40 °F ~ 140 °F)                    |
| Standby Current       | < 25mA                                              |
| Operating Humidity    | 10%~95% RH                                          |
| Index of Protection   | IP66                                                |
| Dimensions            | L103 x W48 x 20H (mm)                               |
| Color                 | Black, Ivory                                        |