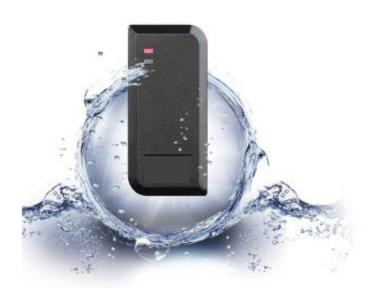

# Wiegand Reader (Mifare) PIX-PCS2-R MF

\* Waterproof, conforms to IP66

★ Wiegand 26~37 bits output (default: 34bits)

\* Card type: 13.56MHz Mifare card

Working temperature: -40 oC ~ 60 oC (-40 oF ~ 140 oF)

Reading range: 7 cm

The PIX-PCS2-R (MF) is a slim Wiegand Output Proximity Reader, compatible with 13.56MHz Mifare format card. It is fully potted, and can function at extreme temperatures, so it can be mounted either indoor or outdoor.

Waterproof IP66

-40°C Low working temperature

Wiegand 26~37bits(default 26bits)

3 Kinds of Interface

50cm cable (Standard)

RJ45 (optional)

Terminal Blocks (Optional)

| Operating Voltage     | 9~24V DC                                            |
|-----------------------|-----------------------------------------------------|
| Frequency             | 13.56MHz                                            |
| Card Type             | Mifare card                                         |
| Reading Distance      | 7 CM                                                |
| Output Format         | Wiegand 34 bits (26~37 bits available upon request) |
| Operating Temperature | -40 °C ~ 60 °C (-40 °F ~ 140 °F)                    |
| Standby Current       | < 25mA                                              |
| Operating Humidity    | 10%~95% RH                                          |
| Index of Protection   | IP66                                                |
| Dimensions            | L103 x W48 x 20H (mm)                               |
| Color                 | Black, Ivory                                        |