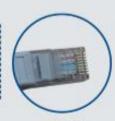

Waterproof IP66

-40°C Low working temperature

Wiegand 26~37bits(default 26bits)

3 Kinds of Interface

50cm cable (Standard)

RJ45 (optional)

Terminal Blocks (Optional)

| Operating Voltage     | 9~24V DC                                            |
|-----------------------|-----------------------------------------------------|
| Frequency             | 13.56MHz                                            |
| Card Type             | Mifare card                                         |
| Reading Distance      | 7 CM                                                |
| Output Format         | Wiegand 34 bits (26~37 bits available upon request) |
| Operating Temperature | -40 °C ~ 60 °C (-40 °F ~ 140 °F)                    |
| Standby Current       | < 25mA                                              |
| Operating Humidity    | 10%~95% RH                                          |
| Index of Protection   | IP66                                                |
| Dimensions            | L103 x W48 x 20H (mm)                               |
| Color                 | Black, Ivory                                        |