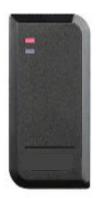

# Wiegand Reader (Mifare) PIX-PCS2-R MF

\* Waterproof, conforms to IP66

★ Wiegand 26~37 bits output (default: 34bits)

\* Card type: 13.56MHz Mifare card

Working temperature: -40 oC ~ 60 oC (-40 oF ~ 140 oF)

Reading range: 7 cm

The PIX-PCS2-R (MF) is a slim Wiegand Output Proximity Reader, compatible with 13.56MHz Mifare format card. It is fully potted, and can function at extreme temperatures, so it can be mounted either indoor or outdoor.

Waterproof IP66

-40°C Low working temperature

Wiegand 26~37bits(default 26bits)

3 Kinds of Interface

50cm cable (Standard)

RJ45 (optional)

Terminal Blocks (Optional)

| Operating Voltage     | 9~24V DC                                            |
|-----------------------|-----------------------------------------------------|
| Frequency             | 13.56MHz                                            |
| Card Type             | Mifare card                                         |
| Reading Distance      | 7 CM                                                |
| Output Format         | Wiegand 34 bits (26~37 bits available upon request) |
| Operating Temperature | -40 °C ~ 60 °C (-40 °F ~ 140 °F)                    |
| Standby Current       | < 25mA                                              |
| Operating Humidity    | 10%~95% RH                                          |
| Index of Protection   | IP66                                                |
| Dimensions            | L103 x W48 x 20H (mm)                               |
| Color                 | Black, Ivory                                        |