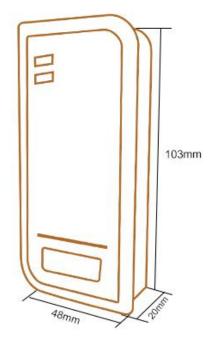

## **Product Size**

Dome & Bullet Cameras Hidden Cameras 4K Cameras PTZ Cameras

4K Action Camera | Car Camer Battery Cameras WiFi Door Bells Hidden Cameras

Fingerprint | Face | Card | Access PIN Reader Electromagnetic Lock Exit Button | Break Glass Video Door Intercom

Waterproof IP66

-40°C Low working temperature

Wiegand 26~37bits(default 26bits)

3 Kinds of Interface

50cm cable (Standard)

RJ45 (optional)

Terminal Blocks (Optional)

| Operating Voltage     | 9~24V DC                                            |
|-----------------------|-----------------------------------------------------|
| Frequency             | 13.56MHz                                            |
| Card Type             | Mifare card                                         |
| Reading Distance      | 7 CM                                                |
| Output Format         | Wiegand 34 bits (26~37 bits available upon request) |
| Operating Temperature | -40 °C ~ 60 °C (-40 °F ~ 140 °F)                    |
| Standby Current       | < 25mA                                              |
| Operating Humidity    | 10%~95% RH                                          |
| Index of Protection   | IP66                                                |
| Dimensions            | L103 x W48 x 20H (mm)                               |
| Color                 | Black, Ivory                                        |