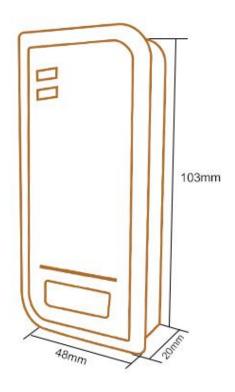

Waterproof IP66

-40°C Low working temperature

Wiegand 26~37bits(default 26bits)

3 Kinds of Interface

50cm cable (Standard)

RJ45 (optional)

Terminal Blocks (Optional)

| Operating Voltage     | 9~24V DC                                            |
|-----------------------|-----------------------------------------------------|
| Frequency             | 125KHz                                              |
| Card Type             | EM card                                             |
| Reading Distance      | 7 CM                                                |
| Output Format         | Wiegand 26 bits (26~37 bits available upon request) |
| Operating Temperature | -40 °C ~ 60 °C (-40 °F ~ 140 °F)                    |
| Standby Current       | < 25mA                                              |
| Operating Humidity    | 10%~95% RH                                          |
| Index of Protection   | IP66                                                |
| Dimensions            | L103 x W48 x H19 (mm)                               |

# **Product Size**

Analog Camera, IP Camer Dome & Bullet Cameras Hidden Cameras 4K Cameras PTZ Cameras

4K Action Camera | Car Camera Battery Cameras WiFi Door Bells Hidden Cameras

Fingerprint | Face | Card | Access PIN Reader Electromagnetic Lock Exit Button | Break Glass