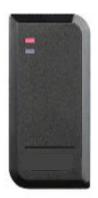

The PIX-PCS2-R (EM) is a slim Wiegand Output Proximity Reader, compatible with 125KHz EM format card. It is fully potted, and can function at extreme temperatures, so it can be mounted either indoor or outdoor.

Waterproof IP66

-40°C Low working temperature

Wiegand 26~37bits(default 26bits)

3 Kinds of Interface

50cm cable (Standard)

RJ45 (optional)

Terminal Blocks (Optional)

| Operating Voltage     | 9~24V DC                                            |
|-----------------------|-----------------------------------------------------|
| Frequency             | 125KHz                                              |
| Card Type             | EM card                                             |
| Reading Distance      | 7 CM                                                |
| Output Format         | Wiegand 26 bits (26~37 bits available upon request) |
| Operating Temperature | -40 °C ~ 60 °C (-40 °F ~ 140 °F)                    |
| Standby Current       | < 25mA                                              |
| Operating Humidity    | 10%~95% RH                                          |
| Index of Protection   | IP66                                                |
| Dimensions            | L103 x W48 x H19 (mm)                               |