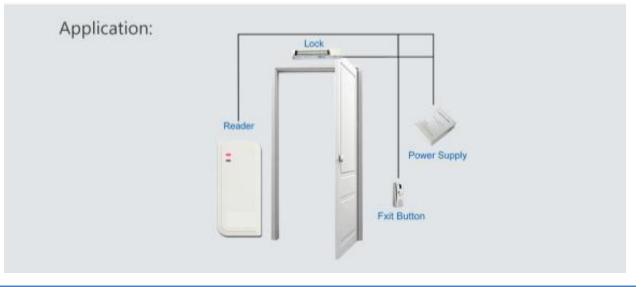

Waterproof IP66

Built in LDR for anti tamper

PIX-PCS2-MF (STANDALONE MIFARE READER)

| <b>User Capacity</b><br>Card                                              | <b>1000</b><br>Mifare Card                                                       |  |
|---------------------------------------------------------------------------|----------------------------------------------------------------------------------|--|
| <b>Operating Voltage</b><br>Idle Current                                  | <b>9~24V DC</b><br>< 40mA                                                        |  |
| <b>Proximity Card Reader</b><br>Radio Technology<br>Read Range            | <b>Mifare</b><br>13.56MHz<br>3~6cm                                               |  |
| Wiring Connections                                                        | Relay output, exit button                                                        |  |
| <b>Relay</b><br>Adjustable Relay Output Time<br>Lock Output Load          | <b>One (NO, NC, Common)</b><br>0-99 Seconds (5 seconds default)<br>2 Amp Maximum |  |
| <b>Environment</b><br>Operating Temperature<br>Operating Humidity         | <b>Meets IP66</b><br>-40 °C ~ 60 °C (-40 °F ~ 140 °F)<br>20% RH ~ 98% RH         |  |
| <b>Physical</b><br>Colour<br>Dimensions<br>Unit Weight<br>Shipping Weight | <b>ABS Shell</b><br>White<br>L103L x W48 x H20 (mm)<br>100g<br>150g              |  |