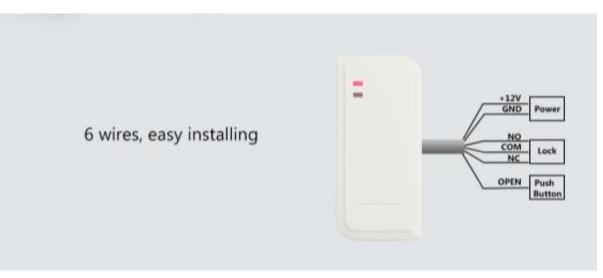

Waterproof IP66

Built in LDR for anti tamper

PIX-PCS2-MF (STANDALONE MIFARE READER)

| <b>User Capacity</b><br>Card                                              | <b>1000</b><br>Mifare Card                                                       |  |
|---------------------------------------------------------------------------|----------------------------------------------------------------------------------|--|
| <b>Operating Voltage</b><br>Idle Current                                  | <b>9~24V DC</b><br>< 40mA                                                        |  |
| <b>Proximity Card Reader</b><br>Radio Technology<br>Read Range            | <b>Mifare</b><br>13.56MHz<br>3~6cm                                               |  |
| Wiring Connections                                                        | Relay output, exit button                                                        |  |
| <b>Relay</b><br>Adjustable Relay Output Time<br>Lock Output Load          | <b>One (NO, NC, Common)</b><br>0-99 Seconds (5 seconds default)<br>2 Amp Maximum |  |
| <b>Environment</b><br>Operating Temperature<br>Operating Humidity         | <b>Meets IP66</b><br>-40 °C ~ 60 °C (-40 °F ~ 140 °F)<br>20% RH ~ 98% RH         |  |
| <b>Physical</b><br>Colour<br>Dimensions<br>Unit Weight<br>Shipping Weight | <b>ABS Shell</b><br>White<br>L103L x W48 x H20 (mm)<br>100g<br>150g              |  |