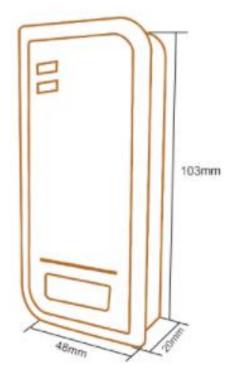

# **Product Size**

Analog Camera, IP Camera Dome & Bullet Cameras Hidden Cameras 4K Cameras 9TZ Cameras

Panoramic Camera 4K Action Camera | Car Cameras Battery Cameras WiFi Door Bells Hidden Cameras

Fingerprint | Face | Card | Access PIN Reader Electromagnetic Lock Exit Button | Break Glass Video Door Intercom

Waterproof IP66

Built in LDR for anti tamper

PIX-PCS2-MF (STANDALONE MIFARE READER)

| <b>User Capacity</b><br>Card                                              | <b>1000</b><br>Mifare Card                                                       |  |
|---------------------------------------------------------------------------|----------------------------------------------------------------------------------|--|
| <b>Operating Voltage</b><br>Idle Current                                  | <b>9~24V DC</b><br>< 40mA                                                        |  |
| <b>Proximity Card Reader</b><br>Radio Technology<br>Read Range            | <b>Mifare</b><br>13.56MHz<br>3~6cm                                               |  |
| Wiring Connections                                                        | Relay output, exit button                                                        |  |
| <b>Relay</b><br>Adjustable Relay Output Time<br>Lock Output Load          | <b>One (NO, NC, Common)</b><br>0-99 Seconds (5 seconds default)<br>2 Amp Maximum |  |
| <b>Environment</b><br>Operating Temperature<br>Operating Humidity         | <b>Meets IP66</b><br>-40 °C ~ 60 °C (-40 °F ~ 140 °F)<br>20% RH ~ 98% RH         |  |
| <b>Physical</b><br>Colour<br>Dimensions<br>Unit Weight<br>Shipping Weight | <b>ABS Shell</b><br>White<br>L103L x W48 x H20 (mm)<br>100g<br>150g              |  |