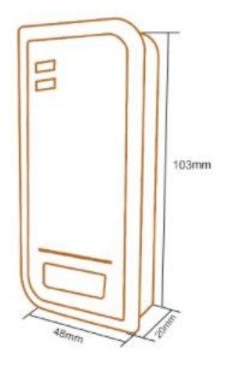

Built in LDR for anti tamper

PIXELS CONNECT PTE. LTD.

| <b>User Capacity</b><br>Card                                              | <b>2000</b><br>EM card                                                           |  |
|---------------------------------------------------------------------------|----------------------------------------------------------------------------------|--|
| <b>Operating Voltage</b><br>Idle Current                                  | <b>9~24V DC</b><br>< 40mA                                                        |  |
| <b>Proximity Card Reader</b><br>Radio Technology<br>Read Range            | <b>EM</b><br>125KHz proximity card<br>3~10cm                                     |  |
| Wiring Connections                                                        | Relay output, exit button                                                        |  |
| <b>Relay</b><br>Adjustable Relay Output Time<br>Lock Output Load          | <b>One (NO, NC, Common)</b><br>0-99 Seconds (5 seconds default)<br>2 Amp Maximum |  |
| <b>Environment</b><br>Operating Temperature<br>Operating Humidity         | <b>Meets IP66</b><br>-40 °C ~ 60 °C (-40 °F ~ 140 °F)<br>20% RH ~ 98% RH         |  |
| <b>Physical</b><br>Colour<br>Dimensions<br>Unit Weight<br>Shipping Weight | <b>ABS Shell</b><br>Black<br>10.3L x 4.8W x 2.0H (cm)<br>100g<br>150g            |  |