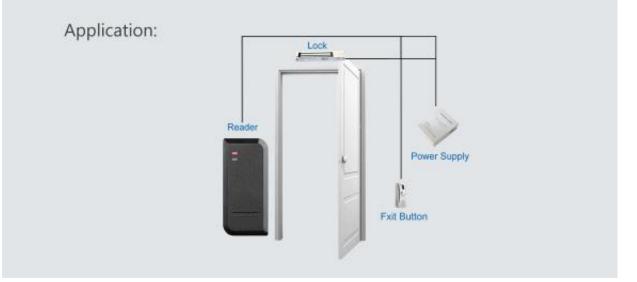

Built in LDR for anti tamper

PIXELS CONNECT PTE. LTD.

| <b>User Capacity</b><br>Card                                              | <b>2000</b><br>EM card                                                           |  |
|---------------------------------------------------------------------------|----------------------------------------------------------------------------------|--|
| <b>Operating Voltage</b><br>Idle Current                                  | <b>9~24V DC</b><br>< 40mA                                                        |  |
| <b>Proximity Card Reader</b><br>Radio Technology<br>Read Range            | <b>EM</b><br>125KHz proximity card<br>3~10cm                                     |  |
| Wiring Connections                                                        | Relay output, exit button                                                        |  |
| <b>Relay</b><br>Adjustable Relay Output Time<br>Lock Output Load          | <b>One (NO, NC, Common)</b><br>0-99 Seconds (5 seconds default)<br>2 Amp Maximum |  |
| <b>Environment</b><br>Operating Temperature<br>Operating Humidity         | <b>Meets IP66</b><br>-40 °C ~ 60 °C (-40 °F ~ 140 °F)<br>20% RH ~ 98% RH         |  |
| <b>Physical</b><br>Colour<br>Dimensions<br>Unit Weight<br>Shipping Weight | <b>ABS Shell</b><br>Black<br>10.3L x 4.8W x 2.0H (cm)<br>100g<br>150g            |  |