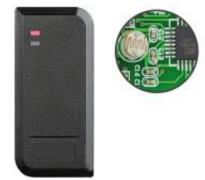

Built in LDR for anti tamper

PIXELS CONNECT PTE. LTD.

| <b>User Capacity</b><br>Card                                              | <b>2000</b><br>EM card                                                           |  |
|---------------------------------------------------------------------------|----------------------------------------------------------------------------------|--|
| <b>Operating Voltage</b><br>Idle Current                                  | <b>9~24V DC</b><br>< 40mA                                                        |  |
| <b>Proximity Card Reader</b><br>Radio Technology<br>Read Range            | <b>EM</b><br>125KHz proximity card<br>3~10cm                                     |  |
| Wiring Connections                                                        | Relay output, exit button                                                        |  |
| <b>Relay</b><br>Adjustable Relay Output Time<br>Lock Output Load          | <b>One (NO, NC, Common)</b><br>0-99 Seconds (5 seconds default)<br>2 Amp Maximum |  |
| <b>Environment</b><br>Operating Temperature<br>Operating Humidity         | <b>Meets IP66</b><br>-40 °C ~ 60 °C (-40 °F ~ 140 °F)<br>20% RH ~ 98% RH         |  |
| <b>Physical</b><br>Colour<br>Dimensions<br>Unit Weight<br>Shipping Weight | <b>ABS Shell</b><br>Black<br>10.3L x 4.8W x 2.0H (cm)<br>100g<br>150g            |  |