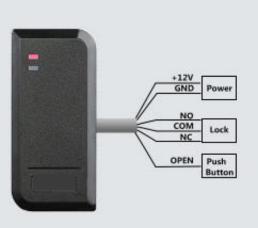

Built in LDR for anti tamper

PIXELS CONNECT PTE. LTD.

| <b>User Capacity</b><br>Card                                              | <b>2000</b><br>EM card                                                           |  |
|---------------------------------------------------------------------------|----------------------------------------------------------------------------------|--|
| <b>Operating Voltage</b><br>Idle Current                                  | <b>9~24V DC</b><br>< 40mA                                                        |  |
| <b>Proximity Card Reader</b><br>Radio Technology<br>Read Range            | <b>EM</b><br>125KHz proximity card<br>3~10cm                                     |  |
| Wiring Connections                                                        | Relay output, exit button                                                        |  |
| <b>Relay</b><br>Adjustable Relay Output Time<br>Lock Output Load          | <b>One (NO, NC, Common)</b><br>0-99 Seconds (5 seconds default)<br>2 Amp Maximum |  |
| <b>Environment</b><br>Operating Temperature<br>Operating Humidity         | <b>Meets IP66</b><br>-40 °C ~ 60 °C (-40 °F ~ 140 °F)<br>20% RH ~ 98% RH         |  |
| <b>Physical</b><br>Colour<br>Dimensions<br>Unit Weight<br>Shipping Weight | <b>ABS Shell</b><br>Black<br>10.3L x 4.8W x 2.0H (cm)<br>100g<br>150g            |  |