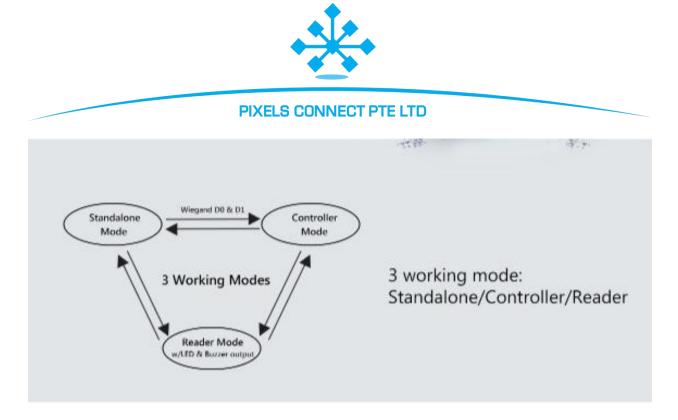

The PIX-PCS1-X is a single door multifunction standalone access controller or a Wiegand output reader. It supports multi access modes, and it has extra features including block enrollment, interlocked...etc.