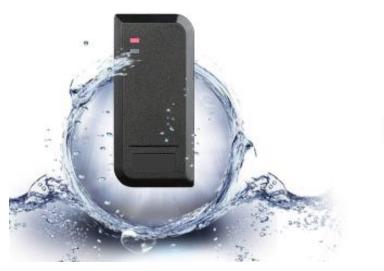

The PIX-PCS1-X is a single door multifunction standalone access controller or a Wiegand output reader. It supports multi access modes, and it has extra features including block enrollment, interlocked...etc.

Waterproof IP66

wiegand 26~37bits input&output

PIX-PCS1-X (CONVERTIBLE CONTROLLER/READER)

PIXELS CONNECT PTE. LTD.