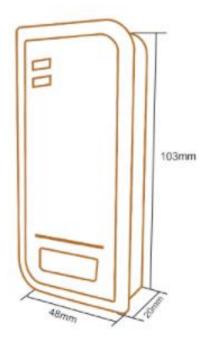

#### **PIXELS CONNECT PTE LTD**

| <b>User Capacity</b>         | <b>1000</b>                      |
|------------------------------|----------------------------------|
| Common User                  | 998                              |
| Panic User                   | 2                                |
| <b>Operating Voltage</b>     | <b>12~18V DC</b>                 |
| Idle Current                 | < 35mA                           |
| <b>Proximity Card Reader</b> | <b>EM&amp;Hid</b>                |
| Radio Technology             | 125KHz Proximity Card            |
| Read Range                   | 2~6 cm                           |
| Wiring Connections           | Relay Output, Exit Button        |
| <b>Relay</b>                 | <b>One (NO, NC, Common)</b>      |
| Adjustable Relay Output Time | 0~99 Seconds (5 seconds default) |
| Lock Output Load             | 2 Amp Maximum                    |
| <b>Environment</b>           | <b>Meets IP66</b>                |
| Operating Temperature        | -40 °C ~ 60 °C (-40 °F ~ 140 °F) |
| Operating Humidity           | 0%RH ~ 98%RH                     |
| <b>Physical</b>              | ABS Shell                        |
| Color                        | Black (White optional)           |
| Dimensions                   | L103 x W48x H20 (mm)             |
| Unit Weight                  | 125g                             |
| Shipping Weight              | 185g                             |