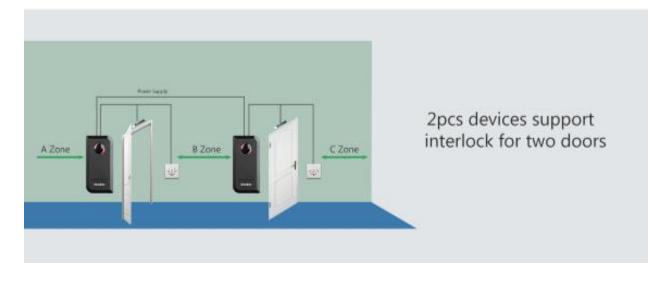

## Convertible Controller/Reader PIX-PCS1-X

- 😤 Waterproof, conforms to IP66
- \* One relay, 1000 users
- \* Access modes: Card, PIN, Card + PIN, Multi Cards
- \* Card type: 125KHz EM & Hid card, PIN length: 4~6 digits
- Wiegand 26~37 bits input & output
- 🖄 User data can be transferred by Wiegand line
- \* Pulse mode, toggle mode
- 2pcs devices support interlock for two doors

The PIX-PCS1-X is a single door multifunction standalone access controller or a Wiegand output reader. It supports multi access modes, and it has extra features including block enrollment, interlocked...etc.