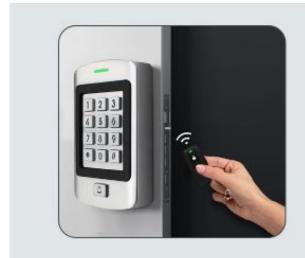

Temperature Range

PIN

Remote Control Anti-van

The PIX-PCK9 is a single entry standalone Access Control with integrated keypad and card reader. It is an easy to install and operate device, with doorbell and support remote control for open the door.

1 Relay,1000 Users (990 normal users + 10 visitor users)

With 2pcs Remote Control for optional

PIX-PCK9 (EASY KEYPAD) PIXELS CONNECT PTE. LTD.

Backlit Keypad Multi-color LED status display Doorbell for the visitors