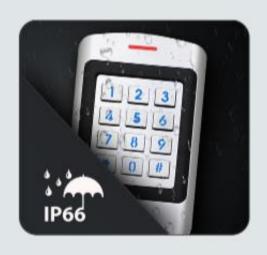

Waterproof, conforms to IP66

Anti-Tamper Alarm

PIX-PCK9 (EASY KEYPAD) PIXELS CONNECT PTE. LTD.

| User Capacity                                                    | 1000 Cards/PINS (990 Normal Users + 10 Visitor Users)                |
|------------------------------------------------------------------|----------------------------------------------------------------------|
| Operating Voltage Idle Current                                   | <b>9~18V DC</b><br>50mA                                              |
| Active Current                                                   | 80mA                                                                 |
| Keypad                                                           | 12 Key (3*4)                                                         |
| Proximity Card Reader<br>Radio Technology<br>Read Range          | EM 125 KHz Industry Standard Proximity Card 2-6 cm                   |
| Wiring Connections                                               | Relay Output, Exit Button                                            |
| <b>Relay</b><br>Adjustable Relay Output Time<br>Lock Output Load | One (NO, NC, Common) 0-99 Seconds (5 seconds default) 3 Amp Maximum  |
| <b>Environment</b> Operating Temperature Operating Humidity      | Outdoor<br>-40°C~ 60°C (-40°F ~ 140°F)<br>10%RH-90%RH Non-Condensing |
| Physical Surface Finish Dimensions Unit Weight Shipping Weight   | Zinc-Alloy Enclosure Powder Coat 11.6L x 7.6W x 2.6H (cm) 600g 700g  |