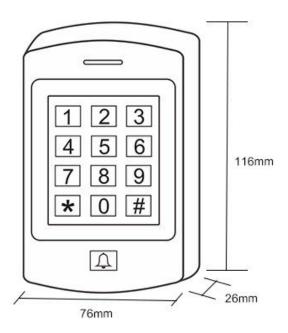

# **Product Size**

Analog Camera, IP Came Dome & Bullet Cameras Hidden Cameras 4K Cameras

4K Action Camera | Car Camera Battery Cameras WiFi Door Bells Hidden Cameras

Fingerprint | Face | Card | Access PIN Reader Electromagnetic Lock Exit Button | Break Glass