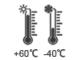

Temperature Range

PIN

Remote Control Anti-van

The PIX-PCK9 is a single entry standalone Access Control with integrated keypad and card reader. It is an easy to install and operate device, with doorbell and support remote control for open the door.

Waterproof, conforms to IP66

Anti-Tamper Alarm

PIX-PCK9 (EASY KEYPAD) PIXELS CONNECT PTE. LTD.

| User Capacity                                                    | 1000 Cards/PINS (990 Normal Users + 10 Visitor Users)                |
|------------------------------------------------------------------|----------------------------------------------------------------------|
| Operating Voltage Idle Current                                   | <b>9~18V DC</b><br>50mA                                              |
| Active Current                                                   | 80mA                                                                 |
| Keypad                                                           | 12 Key (3*4)                                                         |
| Proximity Card Reader<br>Radio Technology<br>Read Range          | EM 125 KHz Industry Standard Proximity Card 2-6 cm                   |
| Wiring Connections                                               | Relay Output, Exit Button                                            |
| <b>Relay</b><br>Adjustable Relay Output Time<br>Lock Output Load | One (NO, NC, Common) 0-99 Seconds (5 seconds default) 3 Amp Maximum  |
| <b>Environment</b> Operating Temperature Operating Humidity      | Outdoor<br>-40°C~ 60°C (-40°F ~ 140°F)<br>10%RH-90%RH Non-Condensing |
| Physical Surface Finish Dimensions Unit Weight Shipping Weight   | Zinc-Alloy Enclosure Powder Coat 11.6L x 7.6W x 2.6H (cm) 600g 700g  |