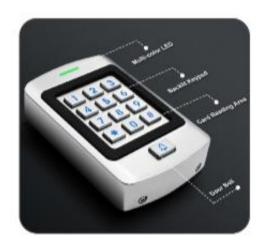

1 Relay,1000 Users (990 normal users + 10 visitor users)

With 2pcs Remote Control for optional

PIX-PCK9 (EASY KEYPAD) PIXELS CONNECT PTE. LTD.

Backlit Keypad Multi-color LED status display Doorbell for the visitors