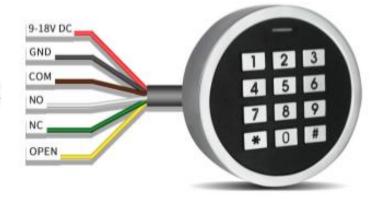

# Mini Easy Keypad PIX-PCK7

\* One relay, 1000 users (990 Normal Users + 10 Visitor Users)

😤 3 access modes: Card, PIN, Card + PIN

Card type: 125KHz EM card

PIN length: 4~6 digits

\* Anti-tamper alarm

\* Waterproof, IP66

\* Mini size: Diameter: 73mm, Thickness: 20mm

Card/PIN

Mini size

1,000 Users

Waterproof

The PIX-PCK7 is a single entry standalone Mini Access Control, easy to install and operate device, design in as less as 6 wires for mounting. It is waterproof, suitable for outdoor application.

Mini Size: D73mm x H20mm

Card Type 125KHZ EM Card 1000 Users 990 Card / PIN Users 10 Visitor Users

Waterproof, conforms to IP66

6 wires, easy installing

| User Capacity<br>Normal Users<br>Visitor Users            | 1000 Cards/PINS<br>990<br>10                                                  |
|-----------------------------------------------------------|-------------------------------------------------------------------------------|
| Operating Voltage Idle Current Active Current             | <b>9~18V DC</b> 50mA 80mA                                                     |
| Keypad                                                    | 12 Keys                                                                       |
| Proximity Card Reader Radio Technology Read Range         | EM<br>125KHz EM Card<br>2-4 cm                                                |
| Wiring Connections                                        | Relay Output, Exit Button                                                     |
| Relay<br>Adjustable Relay Output Time<br>Lock Output Load | One (NO, NC, Common) 0-99 Seconds (5 seconds default) 2 Amp Maximum           |
| Environment Operating Temperature Operating Humidity      | Outdoor (IP66)<br>-40°C~ 60°C (-40°F ~ 140°F)<br>10%RH-90%RH                  |
| Physical Color Dimensions Unit Weight Shipping Weight     | Zinc-Alloy Enclosure Silver & Black Diameter: 73mm, Thickness: 20mm 185g 285g |