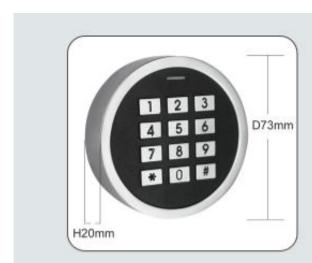

\* Mini size: Diameter: 73mm, Thickness: 20mm

Card/PIN

Mini size

1,000 Users

Waterproof

The PIX-PCK7 is a single entry standalone Mini Access Control, easy to install and operate device, design in as less as 6 wires for mounting. It is waterproof, suitable for outdoor application.

Mini Size: D73mm x H20mm

Card Type 125KHZ EM Card 1000 Users 990 Card / PIN Users 10 Visitor Users

Waterproof, conforms to IP66

6 wires, easy installing

| User Capacity<br>Normal Users<br>Visitor Users            | 1000 Cards/PINS<br>990<br>10                                                  |
|-----------------------------------------------------------|-------------------------------------------------------------------------------|
| Operating Voltage Idle Current Active Current             | <b>9~18V DC</b> 50mA 80mA                                                     |
| Keypad                                                    | 12 Keys                                                                       |
| Proximity Card Reader Radio Technology Read Range         | EM<br>125KHz EM Card<br>2-4 cm                                                |
| Wiring Connections                                        | Relay Output, Exit Button                                                     |
| Relay<br>Adjustable Relay Output Time<br>Lock Output Load | One (NO, NC, Common) 0-99 Seconds (5 seconds default) 2 Amp Maximum           |
| Environment Operating Temperature Operating Humidity      | Outdoor (IP66)<br>-40°C~ 60°C (-40°F ~ 140°F)<br>10%RH-90%RH                  |
| Physical Color Dimensions Unit Weight Shipping Weight     | Zinc-Alloy Enclosure Silver & Black Diameter: 73mm, Thickness: 20mm 185g 285g |