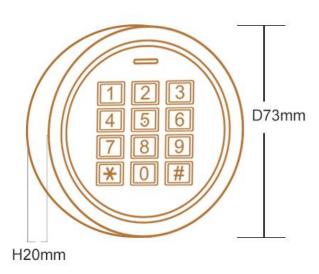

\* Mini size: Diameter: 73mm, Thickness: 20mm

Card/PIN

Mini size

1,000 Users

Waterproof

The PIX-PCK7 is a single entry standalone Mini Access Control, easy to install and operate device, design in as less as 6 wires for mounting. It is waterproof, suitable for outdoor application.

Mini Size: D73mm x H20mm

Card Type 125KHZ EM Card 1000 Users 990 Card / PIN Users 10 Visitor Users

Waterproof, conforms to IP66

6 wires, easy installing

| User Capacity<br>Normal Users<br>Visitor Users            | 1000 Cards/PINS<br>990<br>10                                                  |
|-----------------------------------------------------------|-------------------------------------------------------------------------------|
| Operating Voltage Idle Current Active Current             | <b>9~18V DC</b> 50mA 80mA                                                     |
| Keypad                                                    | 12 Keys                                                                       |
| Proximity Card Reader Radio Technology Read Range         | EM<br>125KHz EM Card<br>2-4 cm                                                |
| Wiring Connections                                        | Relay Output, Exit Button                                                     |
| Relay<br>Adjustable Relay Output Time<br>Lock Output Load | One (NO, NC, Common) 0-99 Seconds (5 seconds default) 2 Amp Maximum           |
| Environment Operating Temperature Operating Humidity      | Outdoor (IP66)<br>-40°C~ 60°C (-40°F ~ 140°F)<br>10%RH-90%RH                  |
| Physical Color Dimensions Unit Weight Shipping Weight     | Zinc-Alloy Enclosure Silver & Black Diameter: 73mm, Thickness: 20mm 185g 285g |

## **Product Size**

Analog Camera, IP Cam Dome & Bullet Cameras Hidden Cameras 4K Cameras PTZ Cameras

4K Action Camera | Car Camer Battery Cameras WiFi Door Bells

Fingerprint | Face | Card | Access PIN Reader Electromagnetic Lock Exit Button | Break Glass Video Door Intercom