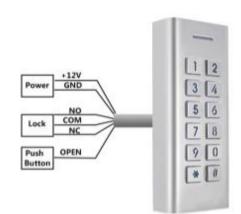

Easy Keypad PIX-PCK6

- 🖄 Metal case, backlit keypad
- 😤 One relay, 1000 users
- 🖄 10 visitor users
- PIN length: 4~6 digits
- 😤 Anti-tamper alarm
- 🖄 Waterproof, IP66

+60°C -40°C Temperature Range

The PIX-PCK6 is a single entry standalone Access Control supports PIN only. It is an easy to install and operate device, design in as less as 6 wires for mounting.

6 wires only, Easy to install and operate

# Have visitors?

No worry, use our K5/K6 It supports 10 visitor PINs Can set valid for 1~10 times

-40°C, Low temperature for harsh environment

**Digital Backlit Buttons** 

| <b>User Capacity</b>         | <b>1000 PINS</b>                 |
|------------------------------|----------------------------------|
| Normal Users                 | 990                              |
| Visitor Users                | 10                               |
| <b>Operating Voltage</b>     | <b>9~18V DC</b>                  |
| Idle Current                 | 50mA                             |
| Active Current               | 80mA                             |
| Wiring Connections           | Relay Output, Exit Button        |
| <b>Relay</b>                 | <b>One (NO, NC, Common)</b>      |
| Adjustable Relay Output Time | 0-99 Seconds (5 seconds default) |
| Lock Output Load             | 3 Amp Maximum                    |
| <b>Environment</b>           | <b>Meets IP66</b>                |
| Operating Temperature        | -40°C~ 60°C (-40°F ~ 140°F)      |
| Operating Humidity           | 10%RH-90%RH                      |
| <b>Physical</b>              | <b>Zinc-Alloy Enclosure</b>      |
| Surface Finish               | Powder Coat                      |
| Dimensions                   | 12L x 4.9W x 2.4H (cm)           |
| Unit Weight                  | 295g                             |
| Shipping Weight              | 350g                             |