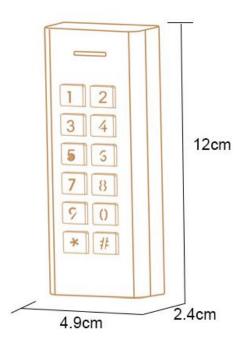

# Have visitors?

No worry, use our K5/K6 It supports 10 visitor PINs Can set valid for 1~10 times

-40°C, Low temperature for harsh environment

**Digital Backlit Buttons** 

| <b>User Capacity</b>         | <b>1000 PINS</b>                 |
|------------------------------|----------------------------------|
| Normal Users                 | 990                              |
| Visitor Users                | 10                               |
| <b>Operating Voltage</b>     | <b>9~18V DC</b>                  |
| Idle Current                 | 50mA                             |
| Active Current               | 80mA                             |
| Wiring Connections           | Relay Output, Exit Button        |
| <b>Relay</b>                 | <b>One (NO, NC, Common)</b>      |
| Adjustable Relay Output Time | 0-99 Seconds (5 seconds default) |
| Lock Output Load             | 3 Amp Maximum                    |
| <b>Environment</b>           | <b>Meets IP66</b>                |
| Operating Temperature        | -40°C~ 60°C (-40°F ~ 140°F)      |
| Operating Humidity           | 10%RH-90%RH                      |
| <b>Physical</b>              | <b>Zinc-Alloy Enclosure</b>      |
| Surface Finish               | Powder Coat                      |
| Dimensions                   | 12L x 4.9W x 2.4H (cm)           |
| Unit Weight                  | 295g                             |
| Shipping Weight              | 350g                             |

## **Product Size**

Analog Camera, IP Camera Dome & Bullet Cameras Hidden Cameras 4K Cameras

Panoramic Camera 4K Action Camera | Car Camera: Battery Cameras WiFi Door Bells Hidden Cameras

1013, Geylang East Ave 3, #01-144 Singapore 389728 pixelsconnect@gmail.com | www.pixelsconnect.com.sg | Tel:+65 6440 0023