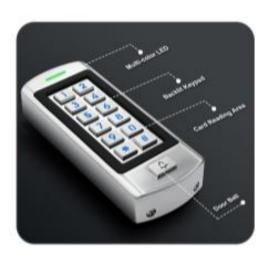

1 Relay,1000 Users (990 normal users + 10 visitor users)

With 2pcs Remote Control for optional

PIX-PCK10 (EASY KEYPAD) PIXELS CONNECT PTE. LTD.

Backlit Keypad Multi-color LED status display Doorbell for the visitors