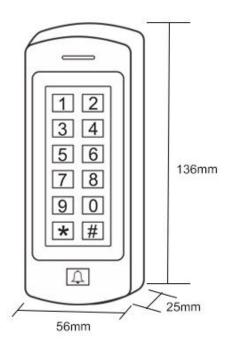

## **Product Size**

Analog Camera, IP Came Dome & Bullet Cameras Hidden Cameras 4K Cameras PTZ Cameras

4K Action Camera | Car Camera Battery Cameras Wifi Door Bells

Fingerprint | Face | Card Access PIN Reader Electromagnetic Lock Exit Button | Break Glass Video Door Intercom

Waterproof, conforms to IP66

Anti-Tamper Alarm

PIX-PCK10 (EASY KEYPAD) PIXELS CONNECT PTE. LTD

| User Capacity                                                  | 1000 Cards/PINS (990 Normal Users + 10 Visitor Users)                |
|----------------------------------------------------------------|----------------------------------------------------------------------|
| Operating Voltage Idle Current Active Current                  | <b>9~18V DC</b><br>50mA<br>80mA                                      |
| Keypad                                                         | 12 Key (2*6)                                                         |
| Proximity Card Reader<br>Radio Technology<br>Read Range        | EM 125 KHz Industry Standard Proximity Card 2-6 cm                   |
| Wiring Connections                                             | Relay Output, Exit Button                                            |
| Relay<br>Adjustable Relay Output Time<br>Lock Output Load      | One (NO, NC, Common) 0-99 Seconds (5 seconds default) 3 Amp Maximum  |
| Environment Operating Temperature Operating Humidity           | Outdoor<br>-40°C~ 60°C (-40°F ~ 140°F)<br>10%RH-90%RH Non-Condensing |
| Physical Surface Finish Dimensions Unit Weight Shipping Weight | Zinc-Alloy Enclosure Powder Coat 13.6L x 5.6W x 2.5H (cm) 490g 550g  |