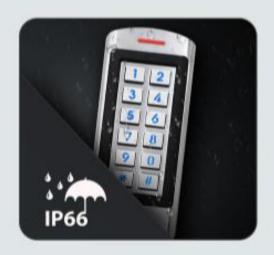

Waterproof, conforms to IP66

Anti-Tamper Alarm

PIX-PCK10 (EASY KEYPAD) PIXELS CONNECT PTE. LTD

| User Capacity                                                  | 1000 Cards/PINS (990 Normal Users + 10 Visitor Users)                |
|----------------------------------------------------------------|----------------------------------------------------------------------|
| Operating Voltage Idle Current Active Current                  | <b>9~18V DC</b><br>50mA<br>80mA                                      |
| Keypad                                                         | 12 Key (2*6)                                                         |
| Proximity Card Reader<br>Radio Technology<br>Read Range        | EM 125 KHz Industry Standard Proximity Card 2-6 cm                   |
| Wiring Connections                                             | Relay Output, Exit Button                                            |
| Relay<br>Adjustable Relay Output Time<br>Lock Output Load      | One (NO, NC, Common) 0-99 Seconds (5 seconds default) 3 Amp Maximum  |
| Environment Operating Temperature Operating Humidity           | Outdoor<br>-40°C~ 60°C (-40°F ~ 140°F)<br>10%RH-90%RH Non-Condensing |
| Physical Surface Finish Dimensions Unit Weight Shipping Weight | Zinc-Alloy Enclosure Powder Coat 13.6L x 5.6W x 2.5H (cm) 490g 550g  |