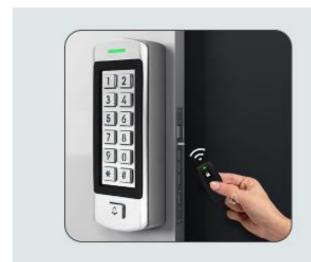

Temperature Range

Card/PIN

Door bell Remote Control

The PIX-PCK10 is a single entry standalone Access Control with integrated keypad and card reader. It is an easy to install and operate device, with doorbell and support remote control for open the door.

1 Relay,1000 Users (990 normal users + 10 visitor users)

With 2pcs Remote Control for optional

PIX-PCK10 (EASY KEYPAD) PIXELS CONNECT PTE. LTD.

Backlit Keypad Multi-color LED status display Doorbell for the visitors

Waterproof, conforms to IP66

Anti-Tamper Alarm

PIX-PCK10 (EASY KEYPAD) PIXELS CONNECT PTE. LTD

| User Capacity                                                  | 1000 Cards/PINS (990 Normal Users + 10 Visitor Users)                |
|----------------------------------------------------------------|----------------------------------------------------------------------|
| Operating Voltage Idle Current Active Current                  | <b>9~18V DC</b><br>50mA<br>80mA                                      |
| Keypad                                                         | 12 Key (2*6)                                                         |
| Proximity Card Reader<br>Radio Technology<br>Read Range        | EM 125 KHz Industry Standard Proximity Card 2-6 cm                   |
| Wiring Connections                                             | Relay Output, Exit Button                                            |
| Relay<br>Adjustable Relay Output Time<br>Lock Output Load      | One (NO, NC, Common) 0-99 Seconds (5 seconds default) 3 Amp Maximum  |
| Environment Operating Temperature Operating Humidity           | Outdoor<br>-40°C~ 60°C (-40°F ~ 140°F)<br>10%RH-90%RH Non-Condensing |
| Physical Surface Finish Dimensions Unit Weight Shipping Weight | Zinc-Alloy Enclosure Powder Coat 13.6L x 5.6W x 2.5H (cm) 490g 550g  |