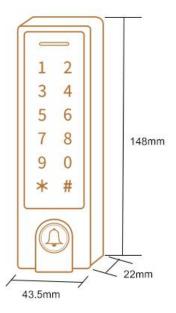

| Environment           | Meets IP66                   |
|-----------------------|------------------------------|
| Operating Temperature | -40°C ~ 60°C (-40°F ~ 140°F) |
| Operating Humidity    | 0%RH ~ 98%RH                 |
|                       |                              |
| Physical              | Zinc-Alloy                   |
| Color                 | Sliver & Black               |
| Dimensions            | L148 x W43.5 x H22 (mm)      |
| Unit Weight           | 330g                         |
| Shipping Weight       | 405g                         |
|                       |                              |

## **Product Size**

pixelsconnect@gmail.com | www.pixelsconnect.com.sg | Tel:+65 6440 0023

PIX-PCH3-BT (BLUETOOTH TOUCH KEYPAD)

PIXELS CONNECT PTE. LTD.