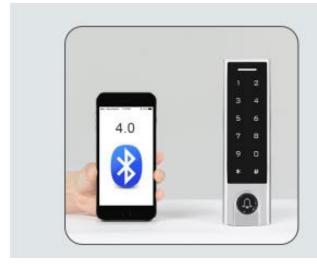

Compatible with all Bluetoothenabled mobile phones (version: 4.0 above)

Support Gateway

| <b>User Capacity</b><br>Common User<br>Visitor User<br>Panic User | Hardware User: 1000 APP User: 100 (including<br>255 card/ PIN users)<br>988<br>10<br>2                                                                                                                                                                                         |
|-------------------------------------------------------------------|--------------------------------------------------------------------------------------------------------------------------------------------------------------------------------------------------------------------------------------------------------------------------------|
| PIN Length                                                        | 4~6 digits                                                                                                                                                                                                                                                                     |
| <b>Operating Voltage</b><br>Idle Current<br>Active Current        | <b>12~18V DC</b><br>≤ 60mA<br>≤ 150mA                                                                                                                                                                                                                                          |
| <b>Proximity Card Reader</b><br>Radio Technlogy<br>Read Range     | EM or Mifare<br>125KHz/13.56MHz<br>2~6cm                                                                                                                                                                                                                                       |
| Wiring Connections                                                | Relay output, exit button, alarm, door contact, Wiegand input/output                                                                                                                                                                                                           |
| <b>Relay</b><br>Adjustable Relay Output Time<br>Lock Output Load  | <b>One (NO, NC, Common)</b><br>0~99 Seconds (5 seconds default)<br>2 Amp Maximum                                                                                                                                                                                               |
| <b>Wiegand Interface</b><br>PIN Output                            | EM card version: Wiegand 26~44 bits input &<br>output (Factory default: Wiegand 26bits)<br>Mifare card version:Wiegand 26~44 bits,56bits,58bits<br>input & output (Factory default: Wiegand 34bits)<br>4 bits,8bits (ASCII),10 digits Virtual Number(Factory<br>default:4bits) |