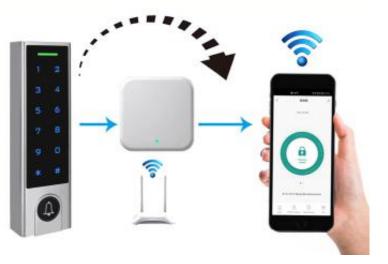

# Bluetooth Touch Keypad PIX-PCH3-BT

- 😤 Waterproof, conforms to IP66
- 🖄 Metal housing, anti-vandal
- 😤 Card type: EM Card or Mifare Card
- \* iOS and Android available
- 😤 Add / Delete users by APP
- 🖄 Support checking Opening Record
- Support Gateway
- \* Multiple Access Modes: Smartphone, Card, PIN

Compatible with all Bluetoothenabled mobile phones (version: 4.0 above)

Support Gateway

| <b>User Capacity</b><br>Common User<br>Visitor User<br>Panic User | Hardware User: 1000 APP User: 100 (including<br>255 card/ PIN users)<br>988<br>10<br>2                                                                                                                                                                                         |
|-------------------------------------------------------------------|--------------------------------------------------------------------------------------------------------------------------------------------------------------------------------------------------------------------------------------------------------------------------------|
| PIN Length                                                        | 4~6 digits                                                                                                                                                                                                                                                                     |
| <b>Operating Voltage</b><br>Idle Current<br>Active Current        | <b>12~18V DC</b><br>≤ 60mA<br>≤ 150mA                                                                                                                                                                                                                                          |
| <b>Proximity Card Reader</b><br>Radio Technlogy<br>Read Range     | EM or Mifare<br>125KHz/13.56MHz<br>2~6cm                                                                                                                                                                                                                                       |
| Wiring Connections                                                | Relay output, exit button, alarm, door contact, Wiegand input/output                                                                                                                                                                                                           |
| <b>Relay</b><br>Adjustable Relay Output Time<br>Lock Output Load  | <b>One (NO, NC, Common)</b><br>0~99 Seconds (5 seconds default)<br>2 Amp Maximum                                                                                                                                                                                               |
| <b>Wiegand Interface</b><br>PIN Output                            | EM card version: Wiegand 26~44 bits input &<br>output (Factory default: Wiegand 26bits)<br>Mifare card version:Wiegand 26~44 bits,56bits,58bits<br>input & output (Factory default: Wiegand 34bits)<br>4 bits,8bits (ASCII),10 digits Virtual Number(Factory<br>default:4bits) |