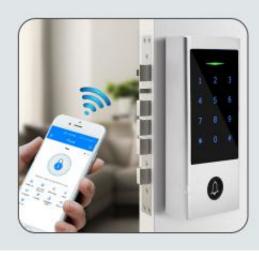

The PIX-PCH1-Ble is a Bluetooth-enabled waterproof touch keypad + RFID access controller. It's integrated with TTLock APP which supports to Add / Delete PIN / Card user and send eKeys. It's available for both iOS and Android, supporting multiple languages.

Compatible with all Bluetoothenable mobile phones (Android: 4.3 above, iOS: 7.0 above)

Various Open Methods: PIN, 13.56MHz Mifare card, Mobile Phones

Support Time Attendance

Add / Delete Users by APP

Support Checking Opening Records