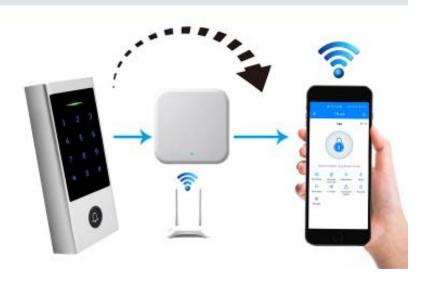

The PIX-PCH1-Ble is a Bluetooth-enabled waterproof touch keypad + RFID access controller. It's integrated with TTLock APP which supports to Add / Delete PIN / Card user and send eKeys. It's available for both iOS and Android, supporting multiple languages.

Compatible with all Bluetoothenable mobile phones (Android: 4.3 above, iOS: 7.0 above)

Various Open Methods: PIN, 13.56MHz Mifare card, Mobile Phones

Support Time Attendance

Add / Delete Users by APP

Support Checking Opening Records

IP66, suitable for outdoor

Support Gateway, to open remotely

| Blutooth              | BLE Bluetooth (BLE 4.1)                                                                                          |
|-----------------------|------------------------------------------------------------------------------------------------------------------|
| Mobile Phone          | Android 4.3/IOS7.0 above                                                                                         |
| PIN User Capacity     | Custom password : 150 dynamic password: 150                                                                      |
| Card User Capacity    | 200                                                                                                              |
| Card Type             | 13.56MHz Mifare card, M1 card                                                                                    |
| Multi-language        | English, Spanish, French, German, Italian, Russian, Portuguese,<br>Serbian, Malaysian, Japanese, Vietnamese etc. |
| Card Reading Distance | 2~4 cm                                                                                                           |
| Keypad                | Capacitive TouchKey                                                                                              |
| Operating Voltage     | 12V DC                                                                                                           |
| Working Current       | ≤80mA                                                                                                            |
| Lock Output Load      | ≤2A                                                                                                              |
| Operating Temperature | -20°C~+60°C                                                                                                      |
| Operating Humidity    | 0%RH~85%RH                                                                                                       |
| For Outdoor           | Waterproof, IP66                                                                                                 |