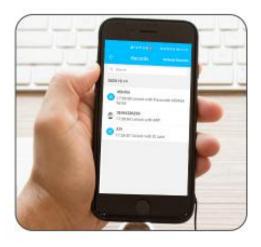

Compatible with all Bluetoothenable mobile phones (Android: 4.3 above, iOS: 7.0 above)

Various Open Methods: PIN, 13.56MHz Mifare card, Mobile Phones

Support Time Attendance

Add / Delete Users by APP

Support Checking Opening Records