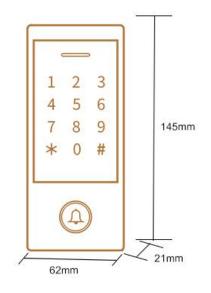

# **Product Size**

Analog Camera, IP Camera Dome & Bullet Cameras Hidden Cameras 4K Cameras PTZ Cameras

Fingerprint | Face | Card | Access PIN Reader Electromagnetic Lock Exit Button | Break Glass Video Door Intercom

Support Gateway

| <b>User Capacity</b><br>Common User<br>Visitor User<br>Panic User | Hardware User: 1000 APP User: 100 (including<br>255 card/ PIN users)<br>988<br>10<br>2                                                                                                                                                                                         |
|-------------------------------------------------------------------|--------------------------------------------------------------------------------------------------------------------------------------------------------------------------------------------------------------------------------------------------------------------------------|
| PIN Length                                                        | 4~6 digits                                                                                                                                                                                                                                                                     |
| <b>Operating Voltage</b>                                          | <b>12~28V AC/DC</b>                                                                                                                                                                                                                                                            |
| Idle Current                                                      | ≤ 60mA                                                                                                                                                                                                                                                                         |
| Active Current                                                    | ≤ 150mA                                                                                                                                                                                                                                                                        |
| <b>Proximity Card Reader</b>                                      | <b>EM or Mifare</b>                                                                                                                                                                                                                                                            |
| Radio Technlogy                                                   | 125KHz/13.56MHz                                                                                                                                                                                                                                                                |
| Read Range                                                        | 2~6cm                                                                                                                                                                                                                                                                          |
| Wiring Connections                                                | Relay output, exit button, alarm, door contact, Wiegand input/output                                                                                                                                                                                                           |
| <b>Relay</b>                                                      | <b>One (NO, NC, Common)</b>                                                                                                                                                                                                                                                    |
| Adjustable Relay Output Time                                      | 0~99 Seconds (5 seconds default)                                                                                                                                                                                                                                               |
| Lock Output Load                                                  | 2 Amp Maximum                                                                                                                                                                                                                                                                  |
| Wiegand Interface<br>PIN Output                                   | EM card version: Wiegand 26~44 bits input &<br>output (Factory default: Wiegand 26bits)<br>Mifare card version:Wiegand 26~44 bits,56bits,58bits<br>input & output (Factory default: Wiegand 34bits)<br>4 bits,8bits (ASCII),10 digits Virtual Number(Factory<br>default:4bits) |
| <b>Environment</b>                                                | <b>Meets IP66</b>                                                                                                                                                                                                                                                              |
| Operating Temperature                                             | -40°C ~ 60°C (-40°F ~ 140°F)                                                                                                                                                                                                                                                   |
| Operating Humidity                                                | 0%RH ~ 98%RH                                                                                                                                                                                                                                                                   |
| <b>Physical</b>                                                   | <b>Zinc-Alloy</b>                                                                                                                                                                                                                                                              |
| Color                                                             | Sliver & Black                                                                                                                                                                                                                                                                 |
| Dimensions                                                        | L145x W68 x H25 (mm)                                                                                                                                                                                                                                                           |
| Unit Weight                                                       | 500g                                                                                                                                                                                                                                                                           |
| Shipping Weight                                                   | 615g                                                                                                                                                                                                                                                                           |