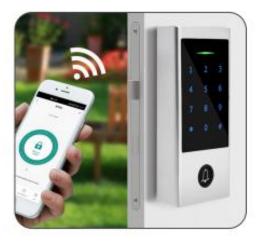

Compatible with all Bluetoothenabled mobile phones (version: 4.0 above)

Various methods to open the door, make it easy and safe entrance

Support Adding / Deleting Users by APP

Support Viewing Opening Record