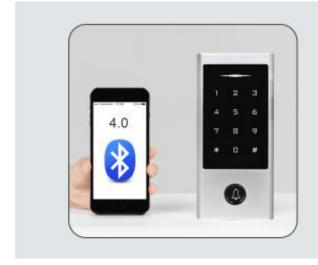

The PIX-PCH1-BT is a Bluetooth-enabled waterproof touch keypad + RFID access controller. It's integrated with Tuya which supports 100 users (including 255 card/ PIN users). It's available for both iOS and Android.

Compatible with all Bluetoothenabled mobile phones (version: 4.0 above)

Various methods to open the door, make it easy and safe entrance

Support Adding / Deleting Users by APP

Support Viewing Opening Record