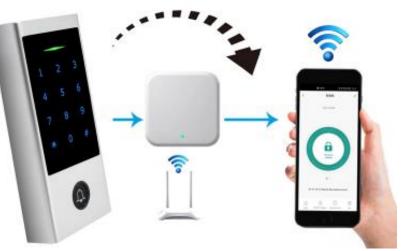

Support Gateway

| <b>User Capacity</b><br>Common User<br>Visitor User<br>Panic User | Hardware User: 1000 APP User: 100 (including<br>255 card/ PIN users)<br>988<br>10<br>2                                                                                                                                                                                         |
|-------------------------------------------------------------------|--------------------------------------------------------------------------------------------------------------------------------------------------------------------------------------------------------------------------------------------------------------------------------|
| PIN Length                                                        | 4~6 digits                                                                                                                                                                                                                                                                     |
| <b>Operating Voltage</b>                                          | <b>12~28V AC/DC</b>                                                                                                                                                                                                                                                            |
| Idle Current                                                      | ≤ 60mA                                                                                                                                                                                                                                                                         |
| Active Current                                                    | ≤ 150mA                                                                                                                                                                                                                                                                        |
| <b>Proximity Card Reader</b>                                      | <b>EM or Mifare</b>                                                                                                                                                                                                                                                            |
| Radio Technlogy                                                   | 125KHz/13.56MHz                                                                                                                                                                                                                                                                |
| Read Range                                                        | 2~6cm                                                                                                                                                                                                                                                                          |
| Wiring Connections                                                | Relay output, exit button, alarm, door contact, Wiegand input/output                                                                                                                                                                                                           |
| <b>Relay</b>                                                      | <b>One (NO, NC, Common)</b>                                                                                                                                                                                                                                                    |
| Adjustable Relay Output Time                                      | 0~99 Seconds (5 seconds default)                                                                                                                                                                                                                                               |
| Lock Output Load                                                  | 2 Amp Maximum                                                                                                                                                                                                                                                                  |
| Wiegand Interface<br>PIN Output                                   | EM card version: Wiegand 26~44 bits input &<br>output (Factory default: Wiegand 26bits)<br>Mifare card version:Wiegand 26~44 bits,56bits,58bits<br>input & output (Factory default: Wiegand 34bits)<br>4 bits,8bits (ASCII),10 digits Virtual Number(Factory<br>default:4bits) |
| <b>Environment</b>                                                | <b>Meets IP66</b>                                                                                                                                                                                                                                                              |
| Operating Temperature                                             | -40°C ~ 60°C (-40°F ~ 140°F)                                                                                                                                                                                                                                                   |
| Operating Humidity                                                | 0%RH ~ 98%RH                                                                                                                                                                                                                                                                   |
| <b>Physical</b>                                                   | <b>Zinc-Alloy</b>                                                                                                                                                                                                                                                              |
| Color                                                             | Sliver & Black                                                                                                                                                                                                                                                                 |
| Dimensions                                                        | L145x W68 x H25 (mm)                                                                                                                                                                                                                                                           |
| Unit Weight                                                       | 500g                                                                                                                                                                                                                                                                           |
| Shipping Weight                                                   | 615g                                                                                                                                                                                                                                                                           |