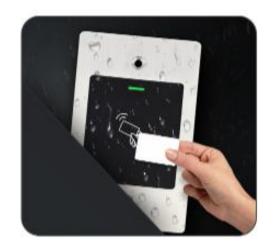

# Embedded RFID Access PIX-PCE2

- \* Metal case, embedded design
- \* Waterproof, conforms to IP66
- \* One relay, 2000 users, standalone
- \* Card type: 125KHz EM card
- ★ Working temperature: -40 oC ~ 60 oC
- Pulse mode, toggle mode
- \* Built in LDR for anti tamper
- \* Card block enrollment
- \* Wiegand 26 bits output
- ★ Wiegand 26/34 bits input automatic identification

The device is a metal case standalone RFID access control with embedded design, the wiegand input&output make it also could be a controller or wiegand reader.

Waterproof, IP66

Metal design, anti-vandal

Wiegand input & output