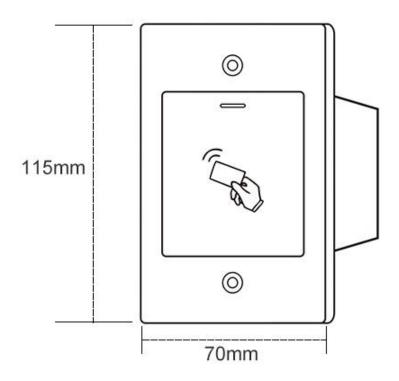

| <b>User Capacity</b><br>Card                                     | <b>2000</b> EM Card                                                 |
|------------------------------------------------------------------|---------------------------------------------------------------------|
| Operating Voltage Idle Current                                   | 12~24V DC<br>< 50mA                                                 |
| Proximity Card Reader<br>Radio Technology<br>Read Range          | <b>EM</b><br>125KHz<br>0~6cm                                        |
| Wiring Connections                                               | Relay output, exit button, wiegand(in&out)                          |
| <b>Relay</b><br>Adjustable Relay Output Time<br>Lock Output Load | One (NO, NC, Common) 0-99 Seconds (5 seconds default) 2 Amp Maximum |
| Environment Operating Temperature Operating Humidity             | Meets IP66<br>-40 °C ~ 60 °C (-40 °F ~ 140 °F)<br>20% RH ~ 98% RH   |
| Physical Color Dimensions Unit Weight Shipping Weight            | Stainless Steel Plate Silver & Black 115x70x25mm 230g 270g          |

# **Product Size**

Dome & Bullet Cameras Hidden Cameras 4K Cameras PTZ Cameras

4K Action Camera | Car Camer Battery Cameras WiFi Door Bells Hidden Cameras

Fingerprint | Face | Card | Access PIN Reader Electromagnetic Lock Exit Button | Break Glass Video Door Intercom