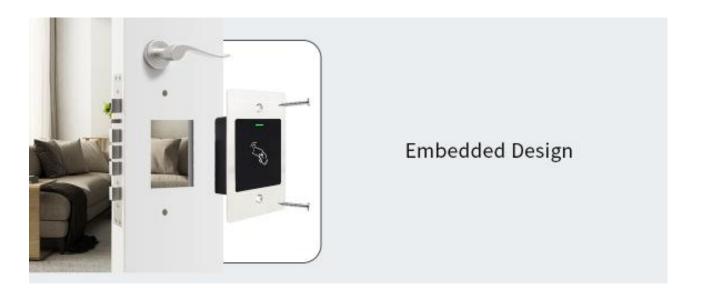

# Embedded RFID Access PIX-PCE2

- \* Metal case, embedded design
- \* Waterproof, conforms to IP66
- \* One relay, 2000 users, standalone
- \* Card type: 125KHz EM card
- ★ Working temperature: -40 oC ~ 60 oC
- Pulse mode, toggle mode
- \* Built in LDR for anti tamper
- \* Card block enrollment
- \* Wiegand 26 bits output
- ★ Wiegand 26/34 bits input automatic identification

The device is a metal case standalone RFID access control with embedded design, the wiegand input&output make it also could be a controller or wiegand reader.

Waterproof, IP66

Metal design, anti-vandal

Wiegand input & output