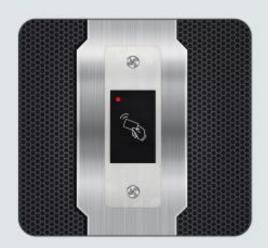

# Embedded RFID Access PIX-PCE1

- \* Embedded design with mini size
- \* Metal case and waterproof, conform to IP66
- User capacity: 3000 cards
- Card type: 125KHz EM card
- \* One programmable relay operation
- ★ Latch mode to hold door or gate open
- \* Tri-colour LED status display

The device is a mini metal case standalone RFID access control with embedded design, It is an ideal choice to install on door frame.

Embedded RFID Access Control