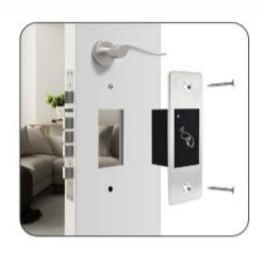

# **PIXELS CONNECT PTE LTD**

Mini Size But Support 3000 EM Card Users Master Card Make it Easy Operation

IP66 Waterproof

**Brushed Metal Case** 