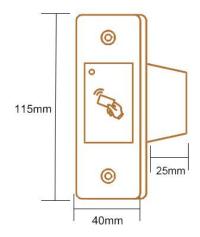

### **Product Size**

Analog Camera, IP Cameras Dome & Bullet Cameras Hidden Cameras 4K Cameras PTZ Cameras

Panoramic Camera
4K Action Camera | Car Camera
Battery Cameras
Wifi Door Bells
Hidden Cameras

Fingerprint | Face | Card Access PIN Reader Electromagnetic Lock Exit Button | Break Glass Video Door Intercom

## **PIXELS CONNECT PTE LTD**

| User Capacity                | 3000 cards                       |  |
|------------------------------|----------------------------------|--|
| Operating Voltage            | 9~24V DC                         |  |
| Idle Current                 | ≤25mA                            |  |
| Active Current               | ≤100                             |  |
| Proximity Card Reader        | EM                               |  |
| Radio Technology             | 125KHz Proximity Card            |  |
| Read Range                   | 0~2 cm                           |  |
| Wiring Connections           | Relay output, exit button        |  |
| Relay                        | One (NO, NC, Common)             |  |
| Adjustable Relay Output Time | 0~99 Seconds (5 seconds default) |  |
| Lock Output Load             | 2 Amp Maximum                    |  |
| Environment                  | Meets IP66                       |  |
| Operating Temperature        | -40°C ~ 60°C (-40°F ~ 140°F)     |  |
| Operating Humidity           | 20%RH ~ 99%RH                    |  |
| Physical                     | Stainless Steel                  |  |
| Color                        | Silver & Black                   |  |
| Dimensions                   | L115* W40 * H25 (mm)             |  |
| Unit Weight                  | 105g                             |  |
| Shipping Weight              | 185g                             |  |