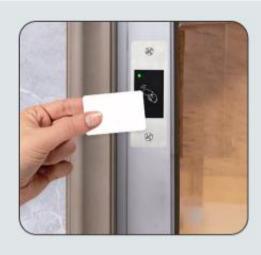

The device is a mini metal case standalone RFID access control with embedded design, It is an ideal choice to install on door frame.

Embedded RFID Access Control