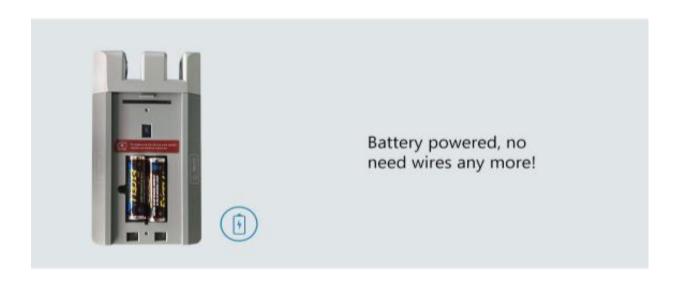

## **Waterproof Wireless DIY Lock Kit** PIX-PCD5-P

- \* Wireless Lock
- \* With 2pcs Remote Transmitters
- \* The lock can pair Max.16 Remote Transmitters
- \* 433MHz Rolling Code technology
- \* Communication distance: 50m Max
- Wireless Lock operated by 2 units AA batteries

**Battery Powered** 

50m Max

The PIX-PCD5-P is a wireless smart lock kit for home use, it includes Wireless Lock + 2pcs Remote Transmitters. 433MHz Rolling Code of encryption algorithm and the split design guarantee highersecure.