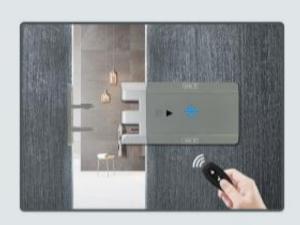

Completely Wireless! Remote Transmitter Touch the lock to open the door

Communication distance: 50m Max