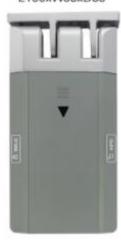

## **Waterproof Wireless DIY Lock Kit** PIX-PCD5-P

- \* Wireless Lock
- \* With 2pcs Remote Transmitters
- \* The lock can pair Max.16 Remote Transmitters
- \* 433MHz Rolling Code technology
- \* Communication distance: 50m Max
- Wireless Lock operated by 2 units AA batteries

**Battery Powered** 

50m Max

The PIX-PCD5-P is a wireless smart lock kit for home use, it includes Wireless Lock + 2pcs Remote Transmitters. 433MHz Rolling Code of encryption algorithm and the split design guarantee highersecure.

# Installation for DIY Wireless

| Operating Voltage<br>Wireless Lock<br>Remote Transmitter | 2 units of AA batteries<br>1 unit of 2032 Lithium battery |
|----------------------------------------------------------|-----------------------------------------------------------|
| Idle Current                                             | All items < 10uA                                          |
| Working Current Wireless Lock Remote Transmitter         | < 60mA<br>< 3mA                                           |
| Communication Frequency                                  | 433MHz                                                    |
| Communication Distance                                   | 50m Maximum                                               |
| Operating Temperature Wireless Lock                      | -20°C~+60°C (-40°F~+140°F)                                |
| Operating Humidity                                       | 0%~86%RH                                                  |
| Physical Wireless Lock Remote Transmitter                | Zinc-Alloy<br>ABS Shell                                   |
| <b>Dimensions</b> Wireless Lock Remote Transmitter       | L150 x W80 x D35(mm)<br>L62 x W30 x D11.5(mm)             |

# **Product Size**

Wireless Lock: L150xW83xD38

Remote Transmitter: L62xW27xD11.5

Analog Camera, IP Camera Dome & Bullet Cameras Hidden Cameras 4K Cameras PTZ Cameras

Panoramic Camera 4K Action Camera | Car Cameras Battery Cameras WiFi Door Bells Hidden Cameras