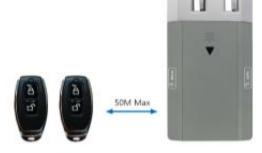

**Battery Powered** 

50m Max

The PIX-PCD5-P is a wireless smart lock kit for home use, it includes Wireless Lock + 2pcs Remote Transmitters. 433MHz Rolling Code of encryption algorithm and the split design guarantee highersecure.

Completely Wireless! Remote Transmitter Touch the lock to open the door

Communication distance: 50m Max