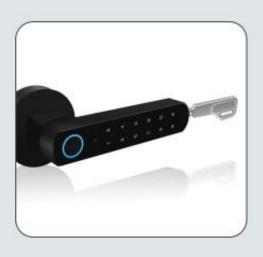

# Wireless Smart Lock PIX-PCD100-BT(Black)

- Zinc alloy case
- \* With Tuya Bluetooth, 100 mobile users
- **255** users (100 fingerprint + 155 PIN)
- ★ PIN length: 4~6 digits
- \* With USB port for emergency power
- \* With Backup mechanical key for emergency override

PIN

With Backup Mechanical Key for Emergency Override

With USB Port for Emergency Power When the Batteries are Dead

Unlock With the Tap of the Button

Support Dynamic Password (Valid for 5 Minutes)

Support Viewing Opening Record