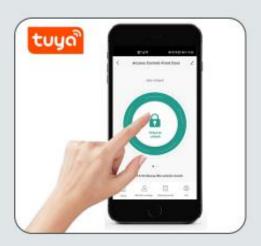

The device is a wireless fingerprint & PIN handle lock, which supports 100 fingerprint users and 155 PIN users. Besides, it is with Tuya Bluetooth, can support 100 mobile users.

Smartphone App

Fingerprint

PIN

With Backup Mechanical Key for Emergency Override

With USB Port for Emergency Power When the Batteries are Dead

Unlock With the Tap of the Button

Support Dynamic Password (Valid for 5 Minutes)

Support Viewing Opening Record