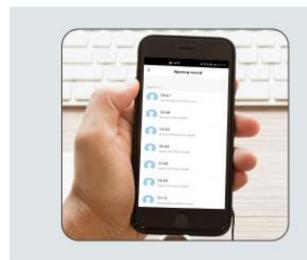

PIN

With Backup Mechanical Key for Emergency Override

With USB Port for Emergency Power When the Batteries are Dead

Unlock With the Tap of the Button

Support Dynamic Password (Valid for 5 Minutes)

Support Viewing Opening Record