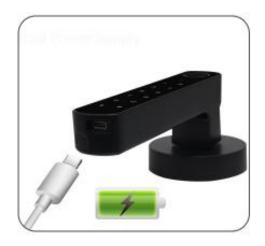

PIN

With Backup Mechanical Key for Emergency Override

With USB Port for Emergency Power When the Batteries are Dead

Unlock With the Tap of the Button

Support Dynamic Password (Valid for 5 Minutes)

Support Viewing Opening Record