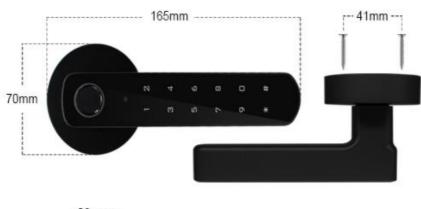

| Mobile User Capacity                   | 100                                               |
|----------------------------------------|---------------------------------------------------|
| Hardware User Capacity Fingerprint PIN | 255<br>100 (Includes 1 Master Fingerprint)<br>155 |
| PIN Length                             | 4~6 Digits                                        |
| Operating Voltage                      | 4 Units AAA Batteries                             |
| Idle Current                           | ≤25uA                                             |
| Working Current                        | ≤120mA                                            |
| Operating Temperature                  | -25°C~60°C                                        |
| Physical                               | Zinc-alloy                                        |
| Dimensions                             | L165 x W29 x D65.5 (mm)                           |
| Shipping Weight                        | 1. 2kg                                            |