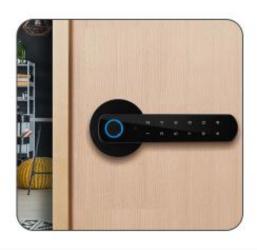

# Wireless Smart Lock PIX-PCD100-BT(Black)

- Zinc alloy case
- \* With Tuya Bluetooth, 100 mobile users
- **255** users (100 fingerprint + 155 PIN)
- ★ PIN length: 4~6 digits
- \* With USB port for emergency power
- \* With Backup mechanical key for emergency override

The device is a wireless fingerprint & PIN handle lock, which supports 100 fingerprint users and 155 PIN users. Besides, it is with Tuya Bluetooth, can support 100 mobile users.

Smartphone App

Fingerprint