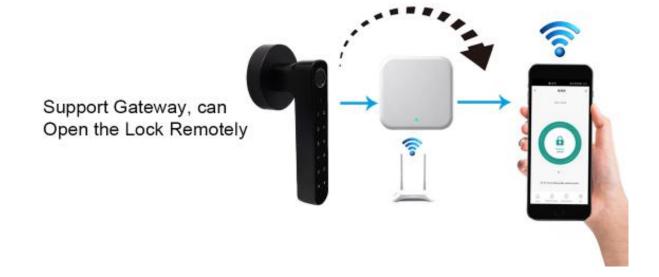

The device is a wireless fingerprint & PIN handle lock, which supports 100 fingerprint users and 155 PIN users. Besides, it is with Tuya Bluetooth, can support 100 mobile users.

Smartphone App

Fingerprint

PIN

With Backup Mechanical Key for Emergency Override

With USB Port for Emergency Power When the Batteries are Dead

Unlock With the Tap of the Button

Support Dynamic Password (Valid for 5 Minutes)

Support Viewing Opening Record