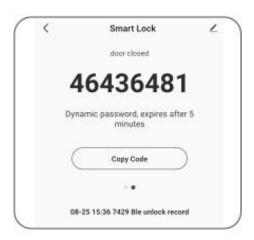

PIN

With Backup Mechanical Key for Emergency Override

With USB Port for Emergency Power When the Batteries are Dead

Unlock With the Tap of the Button

Support Dynamic Password (Valid for 5 Minutes)

Support Viewing Opening Record