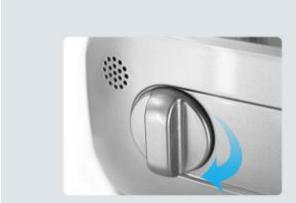

### Attendance Function

Support USB to download/upload attendance record and user info

Indoor revolving unlock

Micro USB, Emergency power unlocking

Doorbell

Low battery alarm