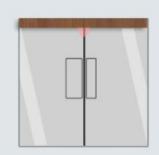

# **Application**

Full frame-less double-open glass door for office occasions, single-open glass door, framed door(optional different accessories)

single-open glass door

framed door

| Fingerprint Sensor       | Capacitive Sensor                                              |
|--------------------------|----------------------------------------------------------------|
| Access Mode              | Fingerprint, Card, Password                                    |
| Password Capacity        | 1,000                                                          |
| RFID Capacity            | 1,000                                                          |
| Fingerprint Capacity     | 2,000                                                          |
| Record Capacity          | 100,000                                                        |
| Card Type                | 125KHz EM card                                                 |
| PIN Length               | 6 digits                                                       |
| Display                  | 2.4 inch TFT Screen                                            |
| USB                      | Support USB to download/upload attendance record and user info |
| Fingerprint Verity Speed | ≤0.1s                                                          |