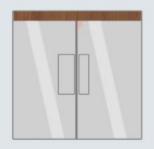

# **Application**

Full frame-less double-open glass door for office occasions, single-open glass door, framed door(optional different accessories)

single-open glass door

framed door

| Fingerprint Sensor       | Capacitive Sensor                                              |
|--------------------------|----------------------------------------------------------------|
| Access Mode              | Fingerprint, Card, Password                                    |
| Password Capacity        | 1,000                                                          |
| RFID Capacity            | 1,000                                                          |
| Fingerprint Capacity     | 2,000                                                          |
| Record Capacity          | 100,000                                                        |
| Card Type                | 125KHz EM card                                                 |
| PIN Length               | 6 digits                                                       |
| Display                  | 2.4 inch TFT Screen                                            |
| USB                      | Support USB to download/upload attendance record and user info |
| Fingerprint Verity Speed | ≤0.1s                                                          |