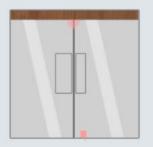

# **Application**

Full frame-less double-open glass door for office occasions, single-open glass door, framed door(optional different accessories)

single-open glass door

framed door

| Fingerprint Sensor       | Capacitive Sensor                                              |
|--------------------------|----------------------------------------------------------------|
| Access Mode              | Fingerprint, Card, Password                                    |
| Password Capacity        | 1,000                                                          |
| RFID Capacity            | 1,000                                                          |
| Fingerprint Capacity     | 2,000                                                          |
| Record Capacity          | 100,000                                                        |
| Card Type                | 125KHz EM card                                                 |
| PIN Length               | 6 digits                                                       |
| Display                  | 2.4 inch TFT Screen                                            |
| USB                      | Support USB to download/upload attendance record and user info |
| Fingerprint Verity Speed | ≤0.1s                                                          |