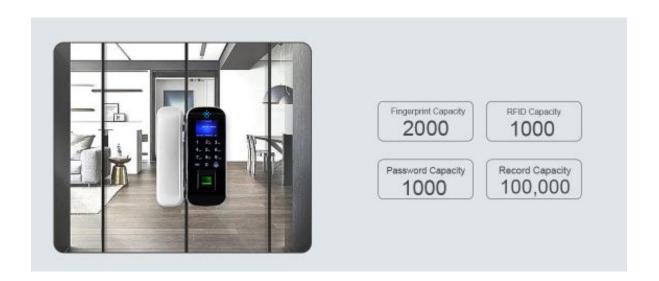

## Biometric Glass Door Lock PIX-PCCD108

- 2,000 FP users / 1,000 Card users / 1,000 PIN users
- 😤 6 digits PIN, 125 KHz EM Card
- \* 100,000 records capacity
- Suitable for glass door
- \* 4pcs AA battery powered
- Low battery warning

# **Application**

Full frame-less double-open glass door for office occasions, single-open glass door, framed door(optional different accessories)

single-open glass door

framed door

| Fingerprint Sensor       | Capacitive Sensor                                              |
|--------------------------|----------------------------------------------------------------|
| Access Mode              | Fingerprint, Card, Password                                    |
| Password Capacity        | 1,000                                                          |
| RFID Capacity            | 1,000                                                          |
| Fingerprint Capacity     | 2,000                                                          |
| Record Capacity          | 100,000                                                        |
| Card Type                | 125KHz EM card                                                 |
| PIN Length               | 6 digits                                                       |
| Display                  | 2.4 inch TFT Screen                                            |
| USB                      | Support USB to download/upload attendance record and user info |
| Fingerprint Verity Speed | ≤0.1s                                                          |