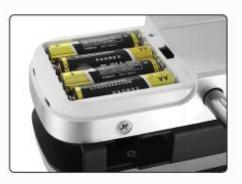

## Biometric Glass Door Lock PIX-PCCD108

- 2,000 FP users / 1,000 Card users / 1,000 PIN users
- 😤 6 digits PIN, 125 KHz EM Card
- \* 100,000 records capacity
- Suitable for glass door
- \* 4pcs AA battery powered
- Low battery warning

| ≤0.0001%                      |
|-------------------------------|
| ≤0.01%                        |
| 4pcs AA battery               |
| 4~6V DC                       |
| English / Chinese             |
| 4pcs 1.5V AA Alkaline battery |
| -10°C ~ 60°C                  |
| 5~95%RH                       |
| 168*65*65mm                   |
| 845.3g                        |
| 1137.7g                       |
|                               |