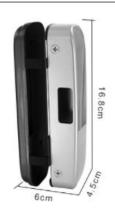

## Biometric Glass Door Lock PIX-PCCD108

- 2,000 FP users / 1,000 Card users / 1,000 PIN users
- 😤 6 digits PIN, 125 KHz EM Card
- \* 100,000 records capacity
- Suitable for glass door
- \* 4pcs AA battery powered
- Low battery warning

The PIX-PCCD108 is a DIY biometric door lock for glass door. It supports Fingerprint / Password / Card access. Wireless makes it very easy and convenient for installation.

| ≤0.0001%                      |
|-------------------------------|
| ≤0.01%                        |
| 4pcs AA battery               |
| 4~6V DC                       |
| English / Chinese             |
| 4pcs 1.5V AA Alkaline battery |
| -10°C ~ 60°C                  |
| 5~95%RH                       |
| 168*65*65mm                   |
| 845.3g                        |
| 1137.7g                       |
|                               |