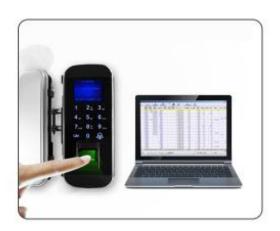

### Attendance Function

Support USB to download/upload attendance record and user info

Indoor revolving unlock

Micro USB, Emergency power unlocking

Doorbell

Low battery alarm