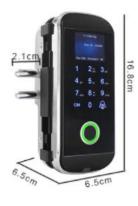

## Biometric Glass Door Lock PIX-PCCD108

- 2,000 FP users / 1,000 Card users / 1,000 PIN users
- 😤 6 digits PIN, 125 KHz EM Card
- \* 100,000 records capacity
- Suitable for glass door
- \* 4pcs AA battery powered
- Low battery warning

The PIX-PCCD108 is a DIY biometric door lock for glass door. It supports Fingerprint / Password / Card access. Wireless makes it very easy and convenient for installation.

### Attendance Function

Support USB to download/upload attendance record and user info

Indoor revolving unlock

Micro USB, Emergency power unlocking

Doorbell

Low battery alarm

# **Application**

Full frame-less double-open glass door for office occasions, single-open glass door, framed door(optional different accessories)

single-open glass door

framed door

| Fingerprint Sensor       | Capacitive Sensor                                              |
|--------------------------|----------------------------------------------------------------|
| Access Mode              | Fingerprint, Card, Password                                    |
| Password Capacity        | 1,000                                                          |
| RFID Capacity            | 1,000                                                          |
| Fingerprint Capacity     | 2,000                                                          |
| Record Capacity          | 100,000                                                        |
| Card Type                | 125KHz EM card                                                 |
| PIN Length               | 6 digits                                                       |
| Display                  | 2.4 inch TFT Screen                                            |
| USB                      | Support USB to download/upload attendance record and user info |
| Fingerprint Verity Speed | ≤0.1s                                                          |

| ≤0.0001%                      |
|-------------------------------|
| ≤0.01%                        |
| 4pcs AA battery               |
| 4~6V DC                       |
| English / Chinese             |
| 4pcs 1.5V AA Alkaline battery |
| -10°C ~ 60°C                  |
| 5~95%RH                       |
| 168*65*65mm                   |
| 845.3g                        |
| 1137.7g                       |
|                               |