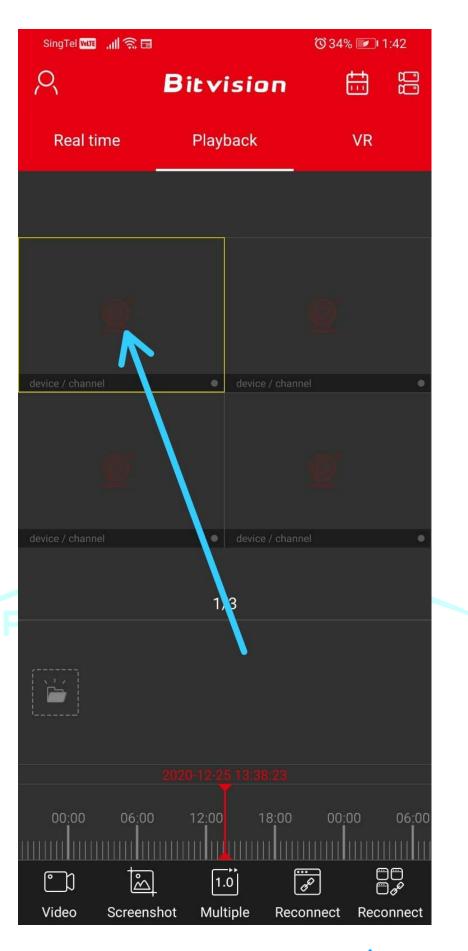

## Mobile Apps – Playback

| 3:38 😝 🧔 🕸 🐞                          | ∦ 🛈 <sup>3.00</sup> <sup>≎46</sup> ιΙ | 30   |
|---------------------------------------|---------------------------------------|------|
| $\leftarrow$ Device manage            | [                                     | Done |
| > Local device                        | 25/25                                 |      |
| > My devices                          | 16/18                                 |      |
| > Share devices                       | 0/0                                   |      |
| > NVR6                                | 0/0                                   |      |
| Choice Local<br>select your<br>camera | CCTV                                  |      |
|                                       | *                                     |      |