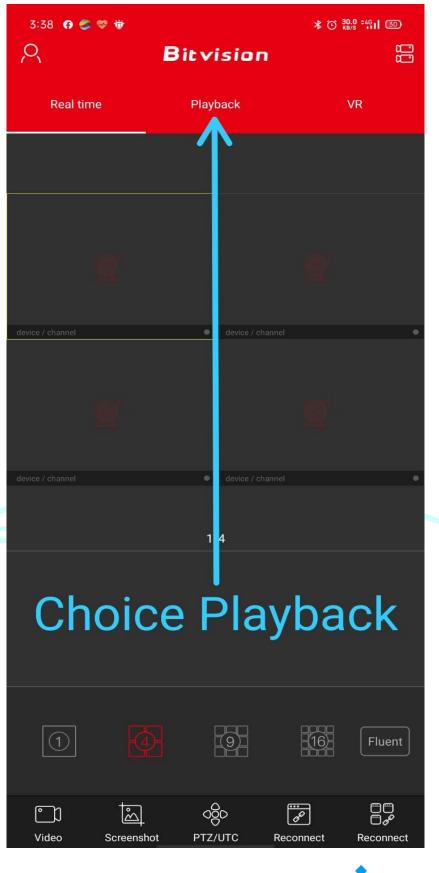

## Mobile Apps – Playback

| 3:38 😝 🧔 🕸 🐞                          | ∦ 🛈 <sup>3.00</sup> <sup>≎46</sup> ιΙ | 30   |
|---------------------------------------|---------------------------------------|------|
| $\leftarrow$ Device manage            | [                                     | Done |
| > Local device                        | 25/25                                 |      |
| > My devices                          | 16/18                                 |      |
| > Share devices                       | 0/0                                   |      |
| > NVR6                                | 0/0                                   |      |
| Choice Local<br>select your<br>camera | CCTV                                  |      |
|                                       | *                                     |      |