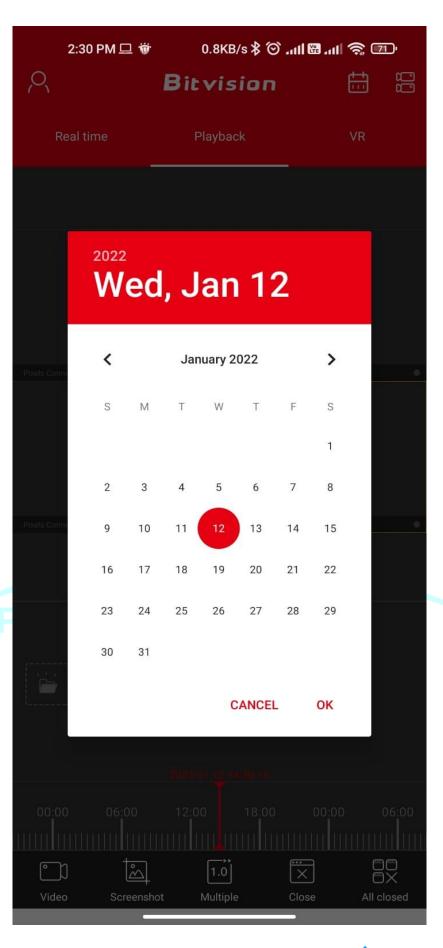

## Mobile Apps – Playback

| 3:38 😝 🧔 🕸 🐞                          | ∦ 🛈 <sup>3.00</sup> <sup>≎46</sup> ιΙ | 30   |
|---------------------------------------|---------------------------------------|------|
| $\leftarrow$ Device manage            | [                                     | Done |
| > Local device                        | 25/25                                 |      |
| > My devices                          | 16/18                                 |      |
| > Share devices                       | 0/0                                   |      |
| > NVR6                                | 0/0                                   |      |
| Choice Local<br>select your<br>camera | CCTV                                  |      |
|                                       | *                                     |      |