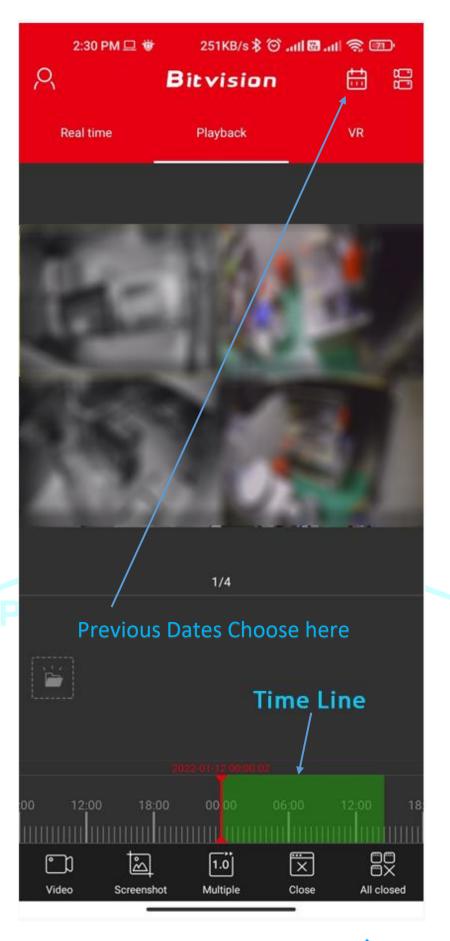

## Mobile Apps – Playback

| 3:38 😝 🧔 🕸 🐞                          | ∦ 🛈 <sup>3.00</sup> <sup>≎46</sup> ιΙ | 30   |
|---------------------------------------|---------------------------------------|------|
| $\leftarrow$ Device manage            | [                                     | Done |
| > Local device                        | 25/25                                 |      |
| > My devices                          | 16/18                                 |      |
| > Share devices                       | 0/0                                   |      |
| > NVR6                                | 0/0                                   |      |
| Choice Local<br>select your<br>camera | CCTV                                  |      |
|                                       | *                                     |      |