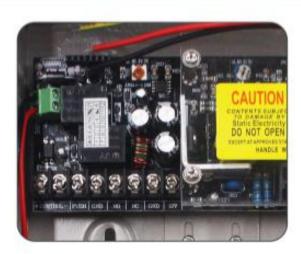

# Switch Power Supply PIX-PCCpower 5

- \* Switch power supply
- ★ Support back-up connection
- Input: AC 240V, 50HzOutput: DC 12V, 5A
- \* Dimension: 21.4L x 16.7W x 6.9H (cm)
- \* Have output NC/NO, control all kinds of electric locks
- \* Switch Power Supply Support Back-up Connection