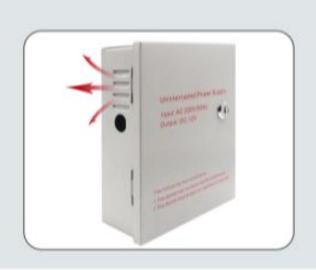

#### **PIXELS CONNECT PTE LTD**

# Switch Power Supply PIX-PCCpower 5

- \* Switch power supply
- ★ Support back-up connection
- Input: AC 240V, 50HzOutput: DC 12V, 5A
- \* Dimension: 21.4L x 16.7W x 6.9H (cm)
- \* Have output NC/NO, control all kinds of electric locks
- \* Switch Power Supply Support Back-up Connection



### **Switch Power Supply**

## Support Back-up Battery





#### PIXELS CONNECT PTE LTD



Vents Design at Both Sides

# Transformer High quality copper wire inside makes it more convenient and stable



| Input Voltage          | AC 240V                         |
|------------------------|---------------------------------|
| Frequency              | 50Hz                            |
| Output                 | DC 12V 5A; 60W                  |
| Back-up Input          | 12V/7AH                         |
| Delay Adjustment Range | 0~10S                           |
| Operating Temperature  | -20 °C ~ 50 °C (-4 °F ~ 122 °F) |
| Dimension              | 21.4L x 16.7W x 6.9H (cm)       |
| Weight                 | 1.25kg                          |



#### PIXELS CONNECT PTE LTD





Analog Camera, IP Cam Dome & Bullet Cameras Hidden Cameras 4K Cameras



Panoramic Camera 4K Action