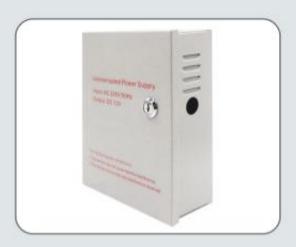

# Switch Power Supply PIX-PCCpower 5

- \* Switch power supply
- ★ Support back-up connection
- Input: AC 240V, 50HzOutput: DC 12V, 5A
- \* Dimension: 21.4L x 16.7W x 6.9H (cm)
- \* Have output NC/NO, control all kinds of electric locks
- \* Switch Power Supply Support Back-up Connection

### **Switch Power Supply**

## Support Back-up Battery