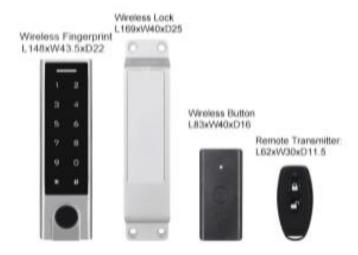

Various Access Modes: Fingerprint, Card, PIN, Remote Controls

IP65 Rating for Outdoor

Battery powered, no need wires anymore

| User Capacity PIN Length Card Type                                                                  | 1000 Users (including 100 fingerprint users + 900 PIN / card users) 4-6 digits 125KHz EM card                   |
|-----------------------------------------------------------------------------------------------------|-----------------------------------------------------------------------------------------------------------------|
| Operating Voltage Wireless Lock Wireless Fingerprint Keypad Wireless Exit Button Remote Transmitter | 2 units of AA batteries 3 units of AAA batteries 1 units of 2032 Lithium battery 1 unit of 2032 Lithium battery |
| Idle Current                                                                                        | All items < 10uA                                                                                                |
| Working Current Wireless Fingerprint Keypad Wireless Lock Wireless Exit Button Remote Transmitter   | < 50mA<br>< 42mA<br>< 3mA<br>< 3mA                                                                              |
| Communication Frequency                                                                             | 433MHz                                                                                                          |
| Communication Distance                                                                              | 20m Maximum                                                                                                     |
| Working Temperature                                                                                 | Outdoor, IP65 (Fingerprint Keypad)                                                                              |
| Operating Temperature Wireless Lock Wireless Fingerprint Keypad                                     | -20°C~+60°C (-4°F~+140°F)<br>-20°C~+60°C (-4°F~+140°F)                                                          |
| Operating Humidity                                                                                  | 0%~86%RH                                                                                                        |
| Physical Wireless Lock Wireless Fingerprint Keypad Others                                           | Zinc-Alloy<br>Zinc-Alloy<br>ABS Shell                                                                           |
| Dimensions Wireless Fingerprint Keypad Wireless Lock Wireless Exit Button Remote Transmitter        | L149 * W43.5 * H22 (mm)<br>L170 x W39 x D25(mm)<br>L83 x W40 x D16(mm)<br>L62 x W30 x D11.5(mm)                 |
| Unit Weight Wireless Keypad Wireless Lock Wireless Exit Button Remote Transmitter                   | <b>780g</b> 300g 400g 30g 25g/pc                                                                                |

## **Product Size**

Analog Camera, IP Camera Dome & Bullet Cameras Hidden Cameras 4K Cameras PTZ Cameras

Panoramic Camera 4K Action Camera | Car Cameras Battery Cameras WiFi Door Bells Hidden Cameras

Fingerprint | Face | Card | Access PIN Reader Electromagnetic Lock Exit Button | Break Glass Video Door Intercom