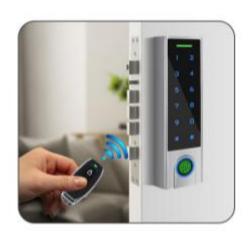

Battery Powered Fingerprint IP Rating 20m Max

FP. PIN. Card Access

The PIX-PCWS2 is an IP65 DIY Fingerprint Lock Kit for home/office use. It includes a Metal Wireless Fingerprint Keypad+ a Wireless Bolt Lock + a Wireless Exit Button + 2pcs Remote Transmitters. 433MHz Rolling Code of encryption algorithm and the split design guarantee higher-secure.

Various Access Modes: Fingerprint, Card, PIN, Remote Controls

IP65 Rating for Outdoor

Battery powered, no need wires anymore

| User Capacity PIN Length Card Type                                                                  | 1000 Users (including 100 fingerprint users + 900 PIN / card users) 4-6 digits 125KHz EM card                   |
|-----------------------------------------------------------------------------------------------------|-----------------------------------------------------------------------------------------------------------------|
| Operating Voltage Wireless Lock Wireless Fingerprint Keypad Wireless Exit Button Remote Transmitter | 2 units of AA batteries 3 units of AAA batteries 1 units of 2032 Lithium battery 1 unit of 2032 Lithium battery |
| Idle Current                                                                                        | All items < 10uA                                                                                                |
| Working Current Wireless Fingerprint Keypad Wireless Lock Wireless Exit Button Remote Transmitter   | < 50mA<br>< 42mA<br>< 3mA<br>< 3mA                                                                              |
| Communication Frequency                                                                             | 433MHz                                                                                                          |
| Communication Distance                                                                              | 20m Maximum                                                                                                     |
| Working Temperature                                                                                 | Outdoor, IP65 (Fingerprint Keypad)                                                                              |
| Operating Temperature Wireless Lock Wireless Fingerprint Keypad                                     | -20°C~+60°C (-4°F~+140°F)<br>-20°C~+60°C (-4°F~+140°F)                                                          |
| Operating Humidity                                                                                  | 0%~86%RH                                                                                                        |
| Physical Wireless Lock Wireless Fingerprint Keypad Others                                           | Zinc-Alloy<br>Zinc-Alloy<br>ABS Shell                                                                           |
| Dimensions Wireless Fingerprint Keypad Wireless Lock Wireless Exit Button Remote Transmitter        | L149 * W43.5 * H22 (mm)<br>L170 x W39 x D25(mm)<br>L83 x W40 x D16(mm)<br>L62 x W30 x D11.5(mm)                 |
| Unit Weight Wireless Keypad Wireless Lock Wireless Exit Button Remote Transmitter                   | <b>780g</b> 300g 400g 30g 25g/pc                                                                                |