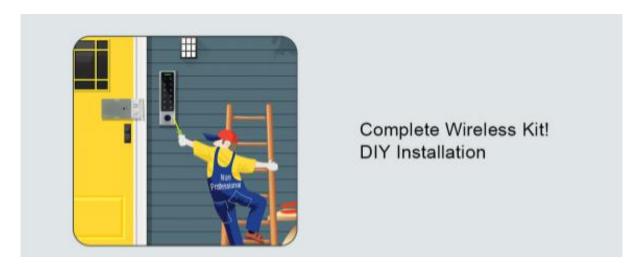

# IP65 DIY Fingerprint Lock Kit PIX-PCWS2

- \* All wireless, no need wires any more
- 😤 Easy for installation and operation
- ở Open times: 16,000 times for lock, 10,000 times for keypad
- \* 433MHz Rolling Code technology
- Ultra low power consumption
- \* With two remote transmitters
- \* Metal Wireless Fingerprint Keypad (IP65)
- 1000 Users (including 100 fingerprint users + 900 PIN / card users)
- \* 4~6 digits PIN, 125KHz EM card
- \* Communication distance: 20M max
- Open the lock by fingerprint keypad, wireless exit button and remote transmitters
- Battery life: more than 12 months

Battery Powered Fingerprint IP Rating 20m Max

FP. PIN. Card Access

The PIX-PCWS2 is an IP65 DIY Fingerprint Lock Kit for home/office use. It includes a Metal Wireless Fingerprint Keypad+ a Wireless Bolt Lock + a Wireless Exit Button + 2pcs Remote Transmitters. 433MHz Rolling Code of encryption algorithm and the split design guarantee higher-secure.