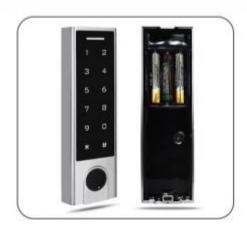

Battery Powered Fingerprint IP Rating 20m Max

FP. PIN. Card Access

The PIX-PCWS2 is an IP65 DIY Fingerprint Lock Kit for home/office use. It includes a Metal Wireless Fingerprint Keypad+ a Wireless Bolt Lock + a Wireless Exit Button + 2pcs Remote Transmitters. 433MHz Rolling Code of encryption algorithm and the split design guarantee higher-secure.

Various Access Modes: Fingerprint, Card, PIN, Remote Controls

IP65 Rating for Outdoor

Battery powered, no need wires anymore

| User Capacity PIN Length Card Type                                                                  | 1000 Users (including 100 fingerprint users + 900 PIN / card users) 4-6 digits 125KHz EM card                   |
|-----------------------------------------------------------------------------------------------------|-----------------------------------------------------------------------------------------------------------------|
| Operating Voltage Wireless Lock Wireless Fingerprint Keypad Wireless Exit Button Remote Transmitter | 2 units of AA batteries 3 units of AAA batteries 1 units of 2032 Lithium battery 1 unit of 2032 Lithium battery |
| Idle Current                                                                                        | All items < 10uA                                                                                                |
| Working Current Wireless Fingerprint Keypad Wireless Lock Wireless Exit Button Remote Transmitter   | < 50mA<br>< 42mA<br>< 3mA<br>< 3mA                                                                              |
| Communication Frequency                                                                             | 433MHz                                                                                                          |
| Communication Distance                                                                              | 20m Maximum                                                                                                     |
| Working Temperature                                                                                 | Outdoor, IP65 (Fingerprint Keypad)                                                                              |
| Operating Temperature Wireless Lock Wireless Fingerprint Keypad                                     | -20°C~+60°C (-4°F~+140°F)<br>-20°C~+60°C (-4°F~+140°F)                                                          |
| Operating Humidity                                                                                  | 0%~86%RH                                                                                                        |
| Physical Wireless Lock Wireless Fingerprint Keypad Others                                           | Zinc-Alloy<br>Zinc-Alloy<br>ABS Shell                                                                           |
| Dimensions Wireless Fingerprint Keypad Wireless Lock Wireless Exit Button Remote Transmitter        | L149 * W43.5 * H22 (mm)<br>L170 x W39 x D25(mm)<br>L83 x W40 x D16(mm)<br>L62 x W30 x D11.5(mm)                 |
| Unit Weight Wireless Keypad Wireless Lock Wireless Exit Button Remote Transmitter                   | <b>780g</b> 300g 400g 30g 25g/pc                                                                                |