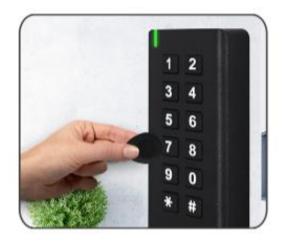

# 125KHz EM cards Or 13.56MHz Mifare cards

4 wireless devices can be paired max

Battery powered no need wires anymore

| User Capacity<br>PIN Length<br>Card Type                                             | 100<br>4-6 digits<br>125KHz EM / 13.56MHz Mifare card (optional)                       |
|--------------------------------------------------------------------------------------|----------------------------------------------------------------------------------------|
| <b>Operating Voltage</b><br>Wireless Lock<br>Wireless Keypad<br>Wireless Exit Button | 2 units of AA batteries<br>3 units of AAA batteries<br>1 units of 2032 Lithium battery |
| Idle Current                                                                         | All items < 10uA                                                                       |
| <b>Working Current</b><br>Wireless Keypad<br>Wireless Lock<br>Wireless Exit Button   | < 50mA<br>< 42mA<br>< 3mA                                                              |
| <b>Communication Frequency</b>                                                       | 433MHz                                                                                 |
| Communication Distance                                                               | 15~20m Maximum                                                                         |
| <b>Operating Temperature</b><br>Wireless Lock<br>Wireless Keypad                     | -20°C~+60°C (-4°F~+140°F)<br>-40°C~+60°C (-40°F~+140°F)                                |
| Operating Humidity                                                                   | 0%~86%RH                                                                               |
| <b>Physical</b><br>Wireless Lock<br>Others                                           | Zinc-Alloy<br>ABS Shell                                                                |
| <b>Dimensions</b><br>Wireless Keypad<br>Wireless Lock<br>Wireless Exit Button        | L135 x W54 x D19(mm)<br>L170 x W39 x D25(mm)<br>L83 x W40 x D16(mm)                    |
| <b>Unit Weight</b><br>Wireless Keypad<br>Wireless Lock<br>Wireless Exit Button       | <b>520g</b><br>90g<br>400g<br>30g                                                      |