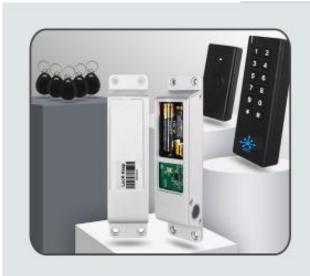

### Wireless Kit PIX-PCWS1-A

- 😤 All wireless, no need wires any more
- 😤 Easy for installation and operation
- 😤 Open times: 16,000 times for lock, 10,000 times for keypad
- \* 433MHz Rolling Code technology
- 😤 Ultra low power consumption
- 100 PIN/card users
- \* 4~6 digits PIN, 125KHz EM or 13.56MHz Mifare card optional
- \* Communication distance: 15~20M max
- 🖄 Open the lock by keypad, wireless exit button
- 😤 Battery life: more than 12 months

The PIX-PCWS1-A is a Wireless Kit for home/office use, it includes a Wireless Keypad+ a Wireless Bolt Lock + a Wireless Exit Button + 5pcs Keyfobs. 433MHz Rolling Code of encryption algorithm and the split design guarantee higher-secure.