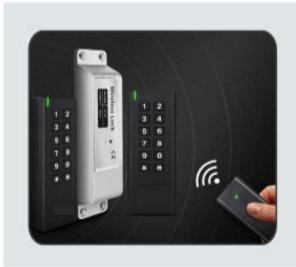

The PIX-PCWS1-A is a Wireless Kit for home/office use, it includes a Wireless Keypad+ a Wireless Bolt Lock + a Wireless Exit Button + 5pcs Keyfobs. 433MHz Rolling Code of encryption algorithm and the split design guarantee higher-secure.

Complete Wireless Kit Easy for installation