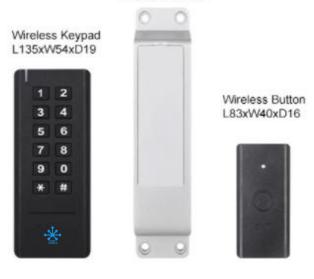

# 125KHz EM cards Or 13.56MHz Mifare cards

4 wireless devices can be paired max

Battery powered no need wires anymore

| User Capacity<br>PIN Length<br>Card Type                                             | 100<br>4-6 digits<br>125KHz EM / 13.56MHz Mifare card (optional)                       |
|--------------------------------------------------------------------------------------|----------------------------------------------------------------------------------------|
| <b>Operating Voltage</b><br>Wireless Lock<br>Wireless Keypad<br>Wireless Exit Button | 2 units of AA batteries<br>3 units of AAA batteries<br>1 units of 2032 Lithium battery |
| Idle Current                                                                         | All items < 10uA                                                                       |
| <b>Working Current</b><br>Wireless Keypad<br>Wireless Lock<br>Wireless Exit Button   | < 50mA<br>< 42mA<br>< 3mA                                                              |
| <b>Communication Frequency</b>                                                       | 433MHz                                                                                 |
| Communication Distance                                                               | 15~20m Maximum                                                                         |
| <b>Operating Temperature</b><br>Wireless Lock<br>Wireless Keypad                     | -20°C~+60°C (-4°F~+140°F)<br>-40°C~+60°C (-40°F~+140°F)                                |
| Operating Humidity                                                                   | 0%~86%RH                                                                               |
| <b>Physical</b><br>Wireless Lock<br>Others                                           | Zinc-Alloy<br>ABS Shell                                                                |
| <b>Dimensions</b><br>Wireless Keypad<br>Wireless Lock<br>Wireless Exit Button        | L135 x W54 x D19(mm)<br>L170 x W39 x D25(mm)<br>L83 x W40 x D16(mm)                    |
| <b>Unit Weight</b><br>Wireless Keypad<br>Wireless Lock<br>Wireless Exit Button       | <b>520g</b><br>90g<br>400g<br>30g                                                      |