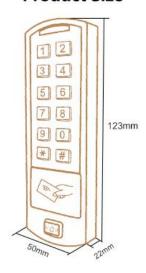

# **Product Size**

Analog Camera, IP Camera Dome & Bullet Cameras Hidden Cameras 4K Cameras PTZ Cameras

Panoramic Camera 4K Action Camera | Car Cameras Battery Cameras Wifi Door Bells Hidden Cameras

Fingerprint | Face | Card | Access PIN Reader Electromagnetic Lock Exit Button | Break Glass Video Door Intercom

The PIX-PCSK6-X(LED) is an update version of SK6-X, with 2 extra wires, its LED can be controller by external control panel.

Wide Voltage Range:

12 ~ 28 VOLTS VOLTS

| User Capacity<br>Common Users | <b>600</b> 598                                                                |
|-------------------------------|-------------------------------------------------------------------------------|
| Panic Users                   | 2                                                                             |
| Operating Voltage             | 12~28V AC/DC                                                                  |
| Idle Current                  | < 65mA                                                                        |
| Active Current                | < 100MA                                                                       |
| Proximity Card Reader         | HID & EM & Mifare                                                             |
| Radio Technology              | 125KHz &13.56Mhz                                                              |
| Read Range                    | 2~6 cm                                                                        |
| Wiring Connections            | Relay output, exit button, alarm, door contact, Wiegand input, Wiegand output |
| Relay                         | One (NO, NC, Common)                                                          |
| Adjustable Relay Output Time  | 0~99 Seconds (5 seconds default)                                              |
| Lock Output Load              | 2 Amp Maximum                                                                 |
| Wiegand Interface             | Wiegand 26~37bits                                                             |
| Wiegand Input                 | 26~37bits                                                                     |
| Wiegand Output                | 26~37bits                                                                     |
| PIN Output                    | 4 bits, 8 bits(ASCII), 10 digits Virtual Number                               |
| Environment                   | Meets IP66                                                                    |
| Operating Temperature         | -40 °C ~ 60 °C (-40 °F ~ 140 °F)                                              |
| Operating Humidity            | 0%RH ~ 98%RH                                                                  |
| Physical                      | Zinc-Alloy Enclosure                                                          |
| Surface Finish                | Powder Coat                                                                   |
| Dimensions                    | L150xW51xH23mm                                                                |
| Unit Weight                   | 500g                                                                          |
| Shipping Weight               | 600g                                                                          |