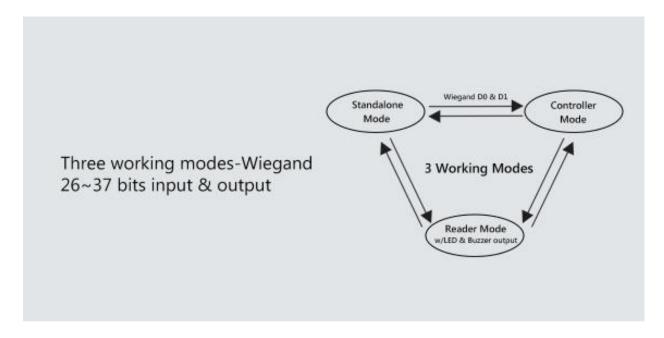

# Universal Keypad (EM +HID +MF) PIX-PCSK6-X (LED)

- With 2 extra wires, LED can be controller by external control panel
- \* Waterproof, conforms to IP66
- ★ One relay, 600 users
- 😤 Card type: 125KHz EM card,125KHz HID card, and 13.56Mhz Mifare Card
- PIN length: 4~6 digits
- ★ Wiegand 26~37 bits input & output
- 😤 Can be used as Wiegand reader with LED & Buzzer output
- \* Pulse mode, Toggle mode
- 2 devices can be interlocked for 2 doors
- ★ 12~28V AC/ DC

The PIX-PCSK6-X(LED) is an update version of SK6-X, with 2 extra wires, its LED can be controller by external control panel.

Wide Voltage Range:

12 ~ 28 VOLTS VOLTS

| User Capacity<br>Common Users | <b>600</b> 598                                                                |
|-------------------------------|-------------------------------------------------------------------------------|
| Panic Users                   | 2                                                                             |
| Operating Voltage             | 12~28V AC/DC                                                                  |
| Idle Current                  | < 65mA                                                                        |
| Active Current                | < 100MA                                                                       |
| Proximity Card Reader         | HID & EM & Mifare                                                             |
| Radio Technology              | 125KHz &13.56Mhz                                                              |
| Read Range                    | 2~6 cm                                                                        |
| Wiring Connections            | Relay output, exit button, alarm, door contact, Wiegand input, Wiegand output |
| Relay                         | One (NO, NC, Common)                                                          |
| Adjustable Relay Output Time  | 0~99 Seconds (5 seconds default)                                              |
| Lock Output Load              | 2 Amp Maximum                                                                 |
| Wiegand Interface             | Wiegand 26~37bits                                                             |
| Wiegand Input                 | 26~37bits                                                                     |
| Wiegand Output                | 26~37bits                                                                     |
| PIN Output                    | 4 bits, 8 bits(ASCII), 10 digits Virtual Number                               |
| Environment                   | Meets IP66                                                                    |
| Operating Temperature         | -40 °C ~ 60 °C (-40 °F ~ 140 °F)                                              |
| Operating Humidity            | 0%RH ~ 98%RH                                                                  |
| Physical                      | Zinc-Alloy Enclosure                                                          |
| Surface Finish                | Powder Coat                                                                   |
| Dimensions                    | L150xW51xH23mm                                                                |
| Unit Weight                   | 500g                                                                          |
| Shipping Weight               | 600g                                                                          |