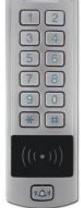

# Universal Keypad (EM +HID +MF) PIX-PCSK6-X (LED)

- With 2 extra wires, LED can be controller by external control panel
- \* Waterproof, conforms to IP66
- ★ One relay, 600 users
- 😤 Card type: 125KHz EM card,125KHz HID card, and 13.56Mhz Mifare Card
- PIN length: 4~6 digits
- ★ Wiegand 26~37 bits input & output
- 😤 Can be used as Wiegand reader with LED & Buzzer output
- \* Pulse mode, Toggle mode
- 2 devices can be interlocked for 2 doors
- ★ 12~28V AC/ DC

The PIX-PCSK6-X(LED) is an update version of SK6-X, with 2 extra wires, its LED can be controller by external control panel.

Wide Voltage Range:

12 ~ 28 VOLTS VOLTS

| User Capacity<br>Common Users | <b>600</b> 598                                                                |
|-------------------------------|-------------------------------------------------------------------------------|
| Panic Users                   | 2                                                                             |
| Operating Voltage             | 12~28V AC/DC                                                                  |
| Idle Current                  | < 65mA                                                                        |
| Active Current                | < 100MA                                                                       |
| Proximity Card Reader         | HID & EM & Mifare                                                             |
| Radio Technology              | 125KHz &13.56Mhz                                                              |
| Read Range                    | 2~6 cm                                                                        |
| Wiring Connections            | Relay output, exit button, alarm, door contact, Wiegand input, Wiegand output |
| Relay                         | One (NO, NC, Common)                                                          |
| Adjustable Relay Output Time  | 0~99 Seconds (5 seconds default)                                              |
| Lock Output Load              | 2 Amp Maximum                                                                 |
| Wiegand Interface             | Wiegand 26~37bits                                                             |
| Wiegand Input                 | 26~37bits                                                                     |
| Wiegand Output                | 26~37bits                                                                     |
| PIN Output                    | 4 bits, 8 bits(ASCII), 10 digits Virtual Number                               |
| Environment                   | Meets IP66                                                                    |
| Operating Temperature         | -40 °C ~ 60 °C (-40 °F ~ 140 °F)                                              |
| Operating Humidity            | 0%RH ~ 98%RH                                                                  |
| Physical                      | Zinc-Alloy Enclosure                                                          |
| Surface Finish                | Powder Coat                                                                   |
| Dimensions                    | L150xW51xH23mm                                                                |
| Unit Weight                   | 500g                                                                          |
| Shipping Weight               | 600g                                                                          |