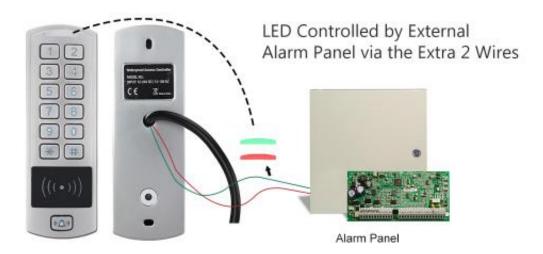

# Universal Keypad (EM +HID +MF) PIX-PCSK6-X (LED)

- With 2 extra wires, LED can be controller by external control panel
- \* Waterproof, conforms to IP66
- ★ One relay, 600 users
- 😤 Card type: 125KHz EM card,125KHz HID card, and 13.56Mhz Mifare Card
- PIN length: 4~6 digits
- ★ Wiegand 26~37 bits input & output
- 😤 Can be used as Wiegand reader with LED & Buzzer output
- \* Pulse mode, Toggle mode
- 2 devices can be interlocked for 2 doors
- ★ 12~28V AC/ DC

The PIX-PCSK6-X(LED) is an update version of SK6-X, with 2 extra wires, its LED can be controller by external control panel.

Wide Voltage Range:

12 ~ 28 VOLTS VOLTS

| User Capacity<br>Common Users | <b>600</b> 598                                                                |
|-------------------------------|-------------------------------------------------------------------------------|
| Panic Users                   | 2                                                                             |
| Operating Voltage             | 12~28V AC/DC                                                                  |
| Idle Current                  | < 65mA                                                                        |
| Active Current                | < 100MA                                                                       |
| Proximity Card Reader         | HID & EM & Mifare                                                             |
| Radio Technology              | 125KHz &13.56Mhz                                                              |
| Read Range                    | 2~6 cm                                                                        |
| Wiring Connections            | Relay output, exit button, alarm, door contact, Wiegand input, Wiegand output |
| Relay                         | One (NO, NC, Common)                                                          |
| Adjustable Relay Output Time  | 0~99 Seconds (5 seconds default)                                              |
| Lock Output Load              | 2 Amp Maximum                                                                 |
| Wiegand Interface             | Wiegand 26~37bits                                                             |
| Wiegand Input                 | 26~37bits                                                                     |
| Wiegand Output                | 26~37bits                                                                     |
| PIN Output                    | 4 bits, 8 bits(ASCII), 10 digits Virtual Number                               |
| Environment                   | Meets IP66                                                                    |
| Operating Temperature         | -40 °C ~ 60 °C (-40 °F ~ 140 °F)                                              |
| Operating Humidity            | 0%RH ~ 98%RH                                                                  |
| Physical                      | Zinc-Alloy Enclosure                                                          |
| Surface Finish                | Powder Coat                                                                   |
| Dimensions                    | L150xW51xH23mm                                                                |
| Unit Weight                   | 500g                                                                          |
| Shipping Weight               | 600g                                                                          |