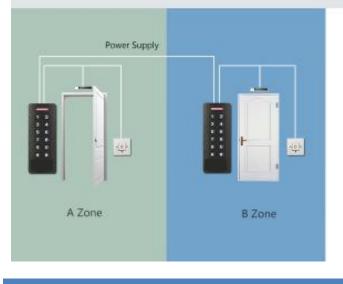

Three working modes-Wiegand 26~37 bits input & output

2pcs devices support interlock for two doors

Wide Voltage Range:

12 ~ 28

Manually programmable wiegand format (default: 26bits)

Three working modes-Wiegand 26~37 bits input & output

2pcs devices support interlock for two doors

| User Capacity                | 600                                                                           |
|------------------------------|-------------------------------------------------------------------------------|
| Common Users                 | 598                                                                           |
| Panic Users                  | 2                                                                             |
|                              |                                                                               |
| Operating Voltage            | 12~28V AC/DC                                                                  |
| Idle Current                 | < 65mA                                                                        |
| Active Current               | < 100MA                                                                       |
| Proximity Card Reader        | HID & EM & Mifare                                                             |
| Radio Technology             | 125KHz &13.56Mhz                                                              |
| Read Range                   | 2~6 cm                                                                        |
| Wiring Connections           | Relay output, exit button, alarm, door contact, Wiegand input, Wiegand output |
| Relay                        | One (NO, NC, Common)                                                          |
| Adjustable Relay Output Time | 0~99 Seconds (5 seconds default)                                              |
| Lock Output Load             | 2 Amp Maximum                                                                 |
| Lock Output Loca             | 27th Waxing in                                                                |
| Wiegand Interface            | Wiegand 26~37bits                                                             |
| Wiegand Input                | 26~37bits                                                                     |
| Wiegand Output               | 26~37bits                                                                     |
| PIN Output                   | 4 bits, 8 bits(ASCII), 10 digits Virtual Number                               |
| Environment                  | Meets IP66                                                                    |
| Operating Temperature        | -40 °C ~ 60 °C (-40 °F ~ 140 °F)                                              |
| Operating Humidity           | 0%RH ~ 98%RH                                                                  |
| Physical                     | Zinc-Alloy Enclosure                                                          |
| Surface Finish               | Powder Coat                                                                   |
| Dimensions                   | L148xW56xH22.5mm                                                              |
| Unit Weight                  | 500g                                                                          |
| Shipping Weight              | 600g                                                                          |