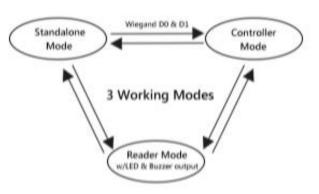

Three working modes-Wiegand 26~37 bits input & output

2pcs devices support interlock for two doors

Wide Voltage Range:

12 ~ 28

Manually programmable wiegand format (default: 26bits)

Three working modes-Wiegand 26~37 bits input & output