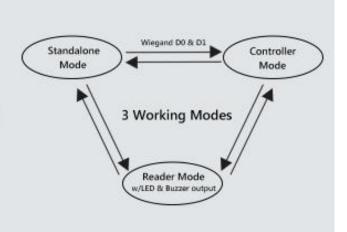

The PIX-PCSK5-X is a universal keypad, can work as standalone keypad, access controller or standard Wiegand output reader. It can read 125KHz EM & HID for Low Frequency and 13.56MHz Mifare for High Frequency tokens, cards and tags.

Three working modes-Wiegand 26~37 bits input & output

2pcs devices support interlock for two doors

Wide Voltage Range:

12 ~ 28

Manually programmable wiegand format (default: 26bits)

Three working modes-Wiegand 26~37 bits input & output