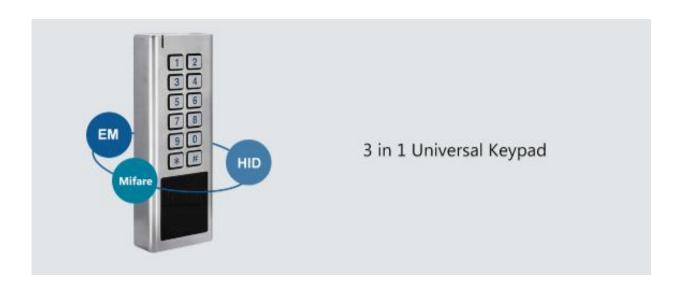

# Universal Keypad (EM+HID+MF) PIX-PCSK5-X

- \* Waterproof, conforms to IP66
- ★ One relay, 600 users
- 😤 Card type: 125KHz EM card,125KHz HID card, and 13.56Mhz Mifare Card
- PIN length: 4~6 digits
- ★ Wiegand 26~37 bits input & output
- 😤 Can be used as Wiegand reader with LED & Buzzer output
- \* Pulse mode, Toggle mode
- 2 devices can be interlocked for 2 doors
- ★ 12~28V AC/ DC

The PIX-PCSK5-X is a universal keypad, can work as standalone keypad, access controller or standard Wiegand output reader. It can read 125KHz EM & HID for Low Frequency and 13.56MHz Mifare for High Frequency tokens, cards and tags.