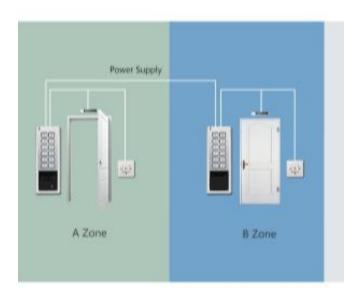

Three working modes-Wiegand 26~37 bits input & output

2pcs devices support interlock for two doors

Wide Voltage Range:

12 ~ 28

Manually programmable wiegand format (default: 26bits)

Three working modes-Wiegand 26~37 bits input & output

2pcs devices support interlock for two doors

| User Capacity                | 600                                                                           |
|------------------------------|-------------------------------------------------------------------------------|
| Common Users                 | 598                                                                           |
| Panic Users                  | 2                                                                             |
|                              |                                                                               |
| Operating Voltage            | 12~28V AC/DC                                                                  |
| Idle Current                 | < 65mA                                                                        |
| Active Current               | < 100MA                                                                       |
| Proximity Card Reader        | HID & EM & Mifare                                                             |
| Radio Technology             | 125KHz &13.56Mhz                                                              |
| Read Range                   | 2~6 cm                                                                        |
| Wiring Connections           | Relay output, exit button, alarm, door contact, Wiegand input, Wiegand output |
| Relay                        | One (NO, NC, Common)                                                          |
| Adjustable Relay Output Time | 0~99 Seconds (5 seconds default)                                              |
| Lock Output Load             | 2 Amp Maximum                                                                 |
| Lock Output Loca             | 27th Waxing in                                                                |
| Wiegand Interface            | Wiegand 26~37bits                                                             |
| Wiegand Input                | 26~37bits                                                                     |
| Wiegand Output               | 26~37bits                                                                     |
| PIN Output                   | 4 bits, 8 bits(ASCII), 10 digits Virtual Number                               |
| Environment                  | Meets IP66                                                                    |
| Operating Temperature        | -40 °C ~ 60 °C (-40 °F ~ 140 °F)                                              |
| Operating Humidity           | 0%RH ~ 98%RH                                                                  |
| Physical                     | Zinc-Alloy Enclosure                                                          |
| Surface Finish               | Powder Coat                                                                   |
| Dimensions                   | L148xW56xH22.5mm                                                              |
| Unit Weight                  | 500g                                                                          |
| Shipping Weight              | 600g                                                                          |