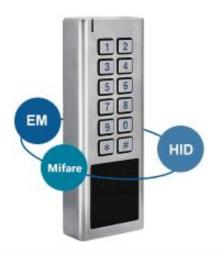

# Wiegand Reader (EM+HID+MF) PIX-PCSK5-RX

\* Waterproof, conforms to IP66

★ Wiegand 26~37 bits output (default: 26bits)

Programmable Keypad Transmission: 4 bits,8bits or virtual card number format

Card type: Hid card, EM card & Mifare card

\* Reading range: 3~8cm

\* External LED Control & External Buzzer Control

**Protection Rating** 

The PIX-PCSK5-RX is a Wiegand output keypad, with integrated proximity reader. It can read 125KHz EM & HID cards and 13.56MHz Mifare Cards. Because of waterproof, it can be mounted either indoor or outdoor in harsh environments.