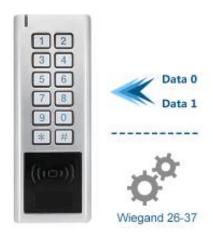

# Wiegand Reader (EM+HID+MF) PIX-PCSK5-RX

\* Waterproof, conforms to IP66

★ Wiegand 26~37 bits output (default: 26bits)

Programmable Keypad Transmission: 4 bits,8bits or virtual card number format

Card type: Hid card, EM card & Mifare card

\* Reading range: 3~8cm

\* External LED Control & External Buzzer Control

**Protection Rating** 

The PIX-PCSK5-RX is a Wiegand output keypad, with integrated proximity reader. It can read 125KHz EM & HID cards and 13.56MHz Mifare Cards. Because of waterproof, it can be mounted either indoor or outdoor in harsh environments.

Manually programmable wiegand format (default: 26bits)