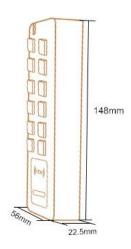

## **PIXELS CONNECT PTE LTD**

|                       | ,                                                                           |
|-----------------------|-----------------------------------------------------------------------------|
| Operating Voltage     | 9~18V DC                                                                    |
| Frequency             | 125KHz & 13.56MHz                                                           |
| Card Type             | 125KHz - EM & Hid Card<br>13.56MHz - Mifare Card (ISO 14443A<br>Compatible) |
| Keypad Transmissio    | 4 bits (factory default), 8bits or virtual card number format can be set    |
| Reading Distance      | 7 CM                                                                        |
| Output Format         | Wiegand 26~37 bits                                                          |
| Operating Temperature | -40 °C ~ 60 °C (-40 °F ~ 140 °F)                                            |
| Standby Current       | < 35mA                                                                      |
| Operating Humidity    | 0%~95% RH                                                                   |
| Index of Protection   | IP66                                                                        |
| Dimensions            | 14.8L x 5.6W x 2.25H (cm)                                                   |
| Colour                | Silver                                                                      |

### **Product Size**

Analog Camera, IP Camera Dome & Bullet Cameras Hidden Cameras 4K Cameras PTZ Cameras

Panoramic Camera
4K Action Camera | Car Came
Battery Cameras
WiFi Door Bells
Hidden Cameras

Fingerprint | Face | Card Access PIN Reader Electromagnetic Lock Exit Button | Break Glass Video Door Intercom