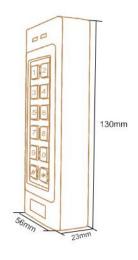

Two relays for two doors

-40°C, Low temperature for harsh environment

IP66 Waterproof

Wide Voltage Range:

12 ~ 28 VOLTS VOLTS

| User Capacity Zone 1 Zone 2                                                                        | 1100 Card/PIN<br>1000<br>100                                                                                          |
|----------------------------------------------------------------------------------------------------|-----------------------------------------------------------------------------------------------------------------------|
| Operating Voltage Idle Current Active Current                                                      | 12~28V AC/DC<br>55mA<br>80mA                                                                                          |
| Keypad                                                                                             | 12 Key (2*6)                                                                                                          |
| Proximity Card Reader Radio Technology Read Range                                                  | EM 125KHz Industry Standard Proximity Card 3 ~ 6 cm                                                                   |
| Wiring Connections                                                                                 | Electric lock, exit button, DOTL, external alarm, door bell                                                           |
| Relay Adjustable Relay Output Time Adjustable Alarm Output Time Lock Output Load Alarm Output Load | Two (NO, NC, COM)  0 ~ 99 Seconds (5 seconds default)  1 ~ 3 minutes (1 minute default)  3 Amp Maximum  3 Amp Maximum |
| Environment Operating Temperature Operating Humidity                                               | Meets IP66<br>-40°C ~ 60 °C (-40 °F ~ 140 °F)<br>10% ~ 90% Non-Condensing                                             |
| Physical Surface Finish Dimensions Unit Weight Shipping Weight                                     | Zinc-Alloy Enclosure Powder Coat 13.0L x 5.6W x 2.3H (cm) 500g 650g                                                   |

## **Product Size**

Analog Camera, IP Camera Dome & Bullet Cameras Hidden Cameras 4K Cameras PTZ Cameras

Panoramic Camera 4K Action Camera | Car Cameras Battery Cameras WiFi Door Bells

Fingerprint | Face | Card | Access PIN Reader Electromagnetic Lock Exit Button | Break Glass Video Door Intercom