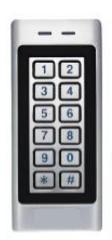

# Outdoor Dual-relay Keypad PIX-PCSK4

\* Waterproof, conforms to IP66

\* Two relays operation

\* 1,100 users (Card, PIN, Card + PIN)

\* Card type: 125KHZ EM card

PIN length: 4~6 digits

Latch mode to hold door or gate open

★ Working Temperature: -40°C ~ 60°C (-40 °F ~ 140 °F)

The PIX-PCSK4 is a dual-entry Access Control with integrated keypad and card reader.It supports up to 1100 users in multiple access configurations(Card,PIN,or Card +PIN).Its built-in card reader supports EM 125KHz frequency cards.