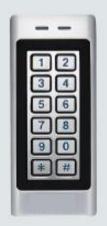

# Outdoor Dual-relay Keypad PIX-PCSK4

\* Waterproof, conforms to IP66

\* Two relays operation

\* 1,100 users (Card, PIN, Card + PIN)

\* Card type: 125KHZ EM card

PIN length: 4~6 digits

Latch mode to hold door or gate open

★ Working Temperature: -40°C ~ 60°C (-40 °F ~ 140 °F)

The PIX-PCSK4 is a dual-entry Access Control with integrated keypad and card reader.It supports up to 1100 users in multiple access configurations(Card,PIN,or Card +PIN).Its built-in card reader supports EM 125KHz frequency cards.

Two relays for two doors

-40°C, Low temperature for harsh environment

IP66 Waterproof

Wide Voltage Range:

12 ~ 28 VOLTS VOLTS

| User Capacity Zone 1 Zone 2                                                                        | 1100 Card/PIN<br>1000<br>100                                                                                          |
|----------------------------------------------------------------------------------------------------|-----------------------------------------------------------------------------------------------------------------------|
| Operating Voltage Idle Current Active Current                                                      | 12~28V AC/DC<br>55mA<br>80mA                                                                                          |
| Keypad                                                                                             | 12 Key (2*6)                                                                                                          |
| Proximity Card Reader Radio Technology Read Range                                                  | EM 125KHz Industry Standard Proximity Card 3 ~ 6 cm                                                                   |
| Wiring Connections                                                                                 | Electric lock, exit button, DOTL, external alarm, door bell                                                           |
| Relay Adjustable Relay Output Time Adjustable Alarm Output Time Lock Output Load Alarm Output Load | Two (NO, NC, COM)  0 ~ 99 Seconds (5 seconds default)  1 ~ 3 minutes (1 minute default)  3 Amp Maximum  3 Amp Maximum |
| Environment Operating Temperature Operating Humidity                                               | Meets IP66<br>-40°C ~ 60 °C (-40 °F ~ 140 °F)<br>10% ~ 90% Non-Condensing                                             |
| Physical Surface Finish Dimensions Unit Weight Shipping Weight                                     | Zinc-Alloy Enclosure Powder Coat 13.0L x 5.6W x 2.3H (cm) 500g 650g                                                   |