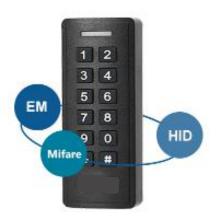

# Wiegand Reader (EM+HID+MF) PIX-PCSK2-RX

- \* Waterproof, conforms to IP66
- Wiegand 26~37 bits output (default: 26bits)
- \* Programmable Keypad Transmission: 4 bits,8bits or virtual card number format
- Card type: Hid card, EM card & Mifare card
- Reading range: 3~8cm
- \* External LED Control & External Buzzer Control

**Protection Rating** 

3 in 1 Universal Keypad

The PIX-PCSK2-RX is a Wiegand output keypad, with integrated proximity reader. It can read 125KHz EM & HID cards and 13.56MHz Mifare Cards. Because of waterproof, it can be mounted either indoor or outdoor in harsh environments.