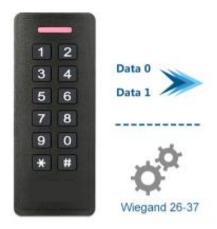

# Wiegand Reader (EM+HID+MF) PIX-PCSK2-RX

- \* Waterproof, conforms to IP66
- Wiegand 26~37 bits output (default: 26bits)
- \* Programmable Keypad Transmission: 4 bits,8bits or virtual card number format
- Card type: Hid card, EM card & Mifare card
- Reading range: 3~8cm
- \* External LED Control & External Buzzer Control

**Protection Rating** 

3 in 1 Universal Keypad

The PIX-PCSK2-RX is a Wiegand output keypad, with integrated proximity reader. It can read 125KHz EM & HID cards and 13.56MHz Mifare Cards. Because of waterproof, it can be mounted either indoor or outdoor in harsh environments.

Manually programmable wiegand format (default: 26bits)