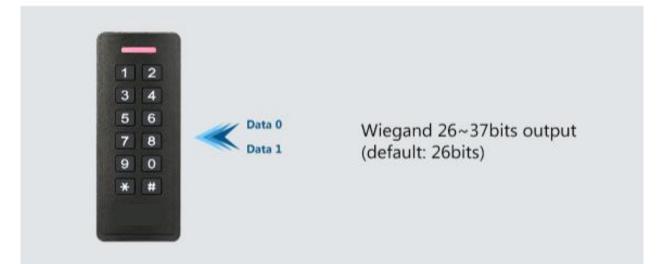

Wiegand Reader (E+H) PIX-PCSK2-R

- 😤 Waterproof, conforms to IP66
- Wiegand 26~37 bits output (default: 26bits)
- 😤 Card type: 125KHz Hid & EM card
- Working temperature: -40 oC ~ 60 oC (-40 oF ~ 140 oF)
- \* Reading range: 4 ~ 8 cm

Keypad Transmission format: 4bits (8bits and 10bits virtual card number can be customized)

1.1.1

3 Kinds of Interface

| Operating Voltage          | 9~18V DC                                                                                   |
|----------------------------|--------------------------------------------------------------------------------------------|
| Frequency                  | 125KHz                                                                                     |
| Card Type                  | Hid & EM Card                                                                              |
| Reading Distance           | 4~8 CM                                                                                     |
| Output Format              | Wiegand 26 bits (factory default)<br>(26~37 bits available upon request)                   |
| Keypad Transmission Format | 4 bits (factory default)<br>8bits or virtual card number format are available upon request |
| Operating Temperature      | -40 °C ~ 60 °C (-40 °F ~ 140 °F)                                                           |
| Standby Current            | < 35mA                                                                                     |
| Operating Humidity         | 0%~96% RH                                                                                  |
| Index of Protection        | IP66                                                                                       |
| Dimensions                 | 12.2L x 5.0W x 2.1H (cm)                                                                   |
| Color                      | Black, Ivory                                                                               |