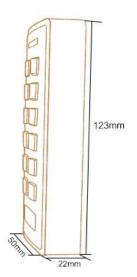

Keypad Transmission format: 4bits (8bits and 10bits virtual card number can be customized)

1.1.1

3 Kinds of Interface

| Operating Voltage          | 9~18V DC                                                                                   |
|----------------------------|--------------------------------------------------------------------------------------------|
| Frequency                  | 125KHz                                                                                     |
| Card Type                  | Hid & EM Card                                                                              |
| Reading Distance           | 4~8 CM                                                                                     |
| Output Format              | Wiegand 26 bits (factory default)<br>(26~37 bits available upon request)                   |
| Keypad Transmission Format | 4 bits (factory default)<br>8bits or virtual card number format are available upon request |
| Operating Temperature      | -40 °C ~ 60 °C (-40 °F ~ 140 °F)                                                           |
| Standby Current            | < 35mA                                                                                     |
| Operating Humidity         | 0%~96% RH                                                                                  |
| Index of Protection        | IP66                                                                                       |
| Dimensions                 | 12.2L x 5.0W x 2.1H (cm)                                                                   |
| Color                      | Black, Ivory                                                                               |