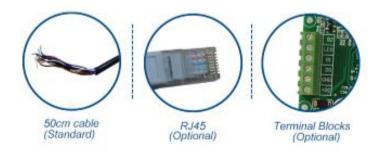

## **PIXELS CONNECT PTE LTD**

Keypad Transmission format: 4bits (8bits and 10bits virtual card number can be customized)

3 Kinds of Interface