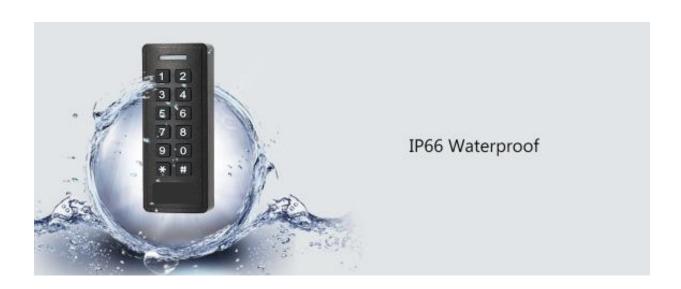

\* Card type: 125KHz EM card

★ Working temperature: -40 oC ~ 60 oC(-40 oF ~ 140 oF)

Reading range: 4 ~ 8 cm

The PIX-PCSK2-R EM is a Wiegand output keypad, with integrated proximity reader. The keypad is of digital backlit, supports to read 125KHz EM cards. Because of waterproof, it can be mounted either indoor or outdoor in harsh environments.