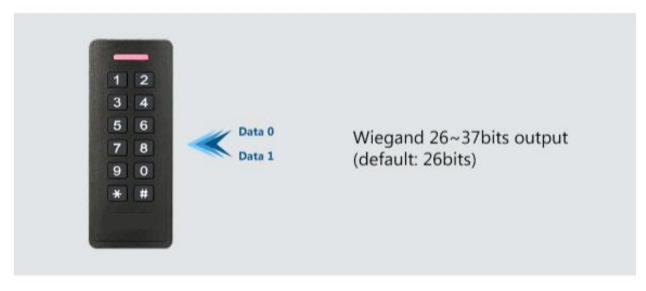

# Wiegand Reader (EM) PIX-PCSK2-R EM

\* Waterproof, conforms to IP66

Programmable Wiegand 26~37 bits(Factory default: 26 bits)

Programmable 4 bits, 8 bits or virtual card number format(Factory default:4 bits)