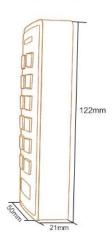

## **PIXELS CONNECT PTE LTD**

| Operating Voltage          | 9~18V DC                                                                            |
|----------------------------|-------------------------------------------------------------------------------------|
| Frequency                  | 125KHz                                                                              |
| Card Type                  | EM Card                                                                             |
| Reading Distance           | 4~8 CM                                                                              |
| Output Format              | Programmable Wiegand 26~37 bits (Factory default: 26 bits)                          |
| Keypad Transmission Format | Programmable 4 bits, 8 bits or virtual card number format (Factory default: 4 bits) |
| Operating Temperature      | -40 °C ~ 60 °C (-40 °F ~ 140 °F)                                                    |
| Standby Current            | < 35mA                                                                              |
| Operating Humidity         | 0%~96% RH                                                                           |
| Index of Protection        | IP66                                                                                |
| Dimensions                 | 12.2L x 5.0W x 2.1H (cm)                                                            |

### **Product Size**

Analog Camera, IP Camera Dome & Bullet Cameras Hidden Cameras 4K Cameras PTZ Cameras

Panoramic Camera
4K Action Camera | Car Came
Battery Cameras
WiFi Door Bells
Hidden Cameras

Fingerprint | Face | Card | Access PIN Reader Electromagnetic Lock Exit Button | Break Glass Video Door Intercom