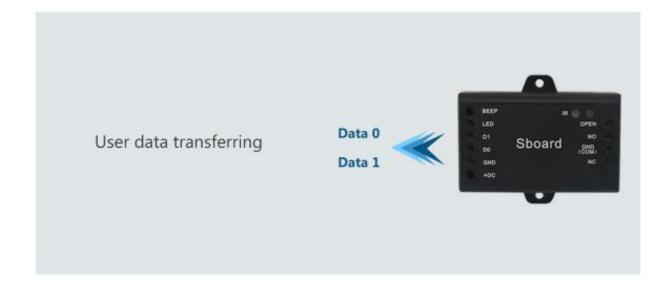

# Mini Single Door Controller PIX-PCSboard

- 1,000 users,user data can be transferred
- Multi access modes: Card, Card or PIN, Card with PIN and multi Cards/PINs
- ★ Can connect with any reader with Wiegand 26~37 bits output
- 😤 Can connect with any keypad reader with 4bits, 8bits (ASCII), or 10bits Virtual number output

PIX-PCSboard is a mini controller for single door, with Wiegand 26~37bits input, can connect with any Wiegand reader.

Can control any reader in the world!

Multi-programming ways

| User Capacity                                             | 1,000                                                               |
|-----------------------------------------------------------|---------------------------------------------------------------------|
| Operating Voltage Idle Current                            | 9~24V DC<br>< 20mA                                                  |
| Relay<br>Adjustable Relay Output Time<br>Lock Output Load | One (NO, NC, Common) 0~99 Seconds (5 seconds default) 2 Amp Maximum |
| Wiegand Interface<br>Input<br>Output                      | Wiegand 26~37 bits Wiegand 26~37 bits (for user transfer)           |
| Environment Operating Humidity                            | Indoor<br>0 ~ 90%RH                                                 |
| Physical Colour Dimensions Unit Weight Shipping Weight    | ABS Shell<br>Black<br>6.5L x 5.4W x 1.9H (cm)<br>40g<br>100g        |