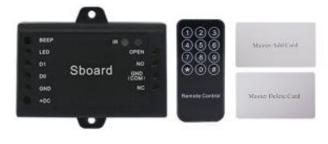

# Mini Single Door Controller PIX-PCSboard

- 1,000 users,user data can be transferred
- Multi access modes: Card, Card or PIN, Card with PIN and multi Cards/PINs
- ★ Can connect with any reader with Wiegand 26~37 bits output
- 😤 Can connect with any keypad reader with 4bits, 8bits (ASCII), or 10bits Virtual number output

PIX-PCSboard is a mini controller for single door, with Wiegand 26~37bits input, can connect with any Wiegand reader.

Can control any reader in the world!

Multi-programming ways

| User Capacity                                             | 1,000                                                               |
|-----------------------------------------------------------|---------------------------------------------------------------------|
| Operating Voltage Idle Current                            | 9~24V DC<br>< 20mA                                                  |
| Relay<br>Adjustable Relay Output Time<br>Lock Output Load | One (NO, NC, Common) 0~99 Seconds (5 seconds default) 2 Amp Maximum |
| Wiegand Interface<br>Input<br>Output                      | Wiegand 26~37 bits Wiegand 26~37 bits (for user transfer)           |
| Environment Operating Humidity                            | Indoor<br>0 ~ 90%RH                                                 |
| Physical Colour Dimensions Unit Weight Shipping Weight    | ABS Shell<br>Black<br>6.5L x 5.4W x 1.9H (cm)<br>40g<br>100g        |