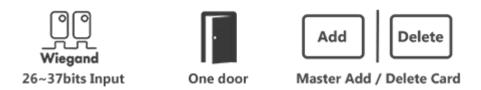

# Mini Single Door Controller PIX-PCSboard

- 1,000 users,user data can be transferred
- Multi access modes: Card, Card or PIN, Card with PIN and multi Cards/PINs
- ★ Can connect with any reader with Wiegand 26~37 bits output
- 😤 Can connect with any keypad reader with 4bits, 8bits (ASCII), or 10bits Virtual number output

PIX-PCSboard is a mini controller for single door, with Wiegand 26~37bits input, can connect with any Wiegand reader.

Can control any reader in the world!

Multi-programming ways

| User Capacity                                             | 1,000                                                               |
|-----------------------------------------------------------|---------------------------------------------------------------------|
| Operating Voltage Idle Current                            | 9~24V DC<br>< 20mA                                                  |
| Relay<br>Adjustable Relay Output Time<br>Lock Output Load | One (NO, NC, Common) 0~99 Seconds (5 seconds default) 2 Amp Maximum |
| Wiegand Interface<br>Input<br>Output                      | Wiegand 26~37 bits Wiegand 26~37 bits (for user transfer)           |
| Environment Operating Humidity                            | Indoor<br>0 ~ 90%RH                                                 |
| Physical Colour Dimensions Unit Weight Shipping Weight    | ABS Shell<br>Black<br>6.5L x 5.4W x 1.9H (cm)<br>40g<br>100g        |