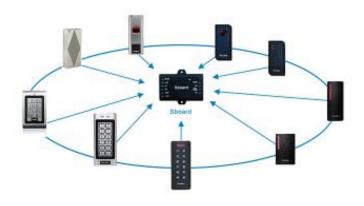

PIX-PCSboard is a mini controller for single door, with Wiegand 26~37bits input, can connect with any Wiegand reader.

Can control any reader in the world!

Multi-programming ways

| User Capacity                                             | 1,000                                                               |
|-----------------------------------------------------------|---------------------------------------------------------------------|
| Operating Voltage Idle Current                            | 9~24V DC<br>< 20mA                                                  |
| Relay<br>Adjustable Relay Output Time<br>Lock Output Load | One (NO, NC, Common) 0~99 Seconds (5 seconds default) 2 Amp Maximum |
| Wiegand Interface<br>Input<br>Output                      | Wiegand 26~37 bits Wiegand 26~37 bits (for user transfer)           |
| Environment Operating Humidity                            | Indoor<br>0 ~ 90%RH                                                 |
| Physical Colour Dimensions Unit Weight Shipping Weight    | ABS Shell<br>Black<br>6.5L x 5.4W x 1.9H (cm)<br>40g<br>100g        |