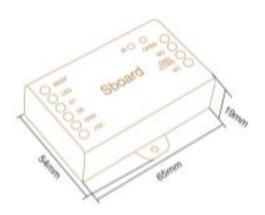

PIX-PCSboard is a mini controller for single door, with Wiegand 26~37bits input, can connect with any Wiegand reader.

Can control any reader in the world!

Multi-programming ways

| User Capacity                                             | 1,000                                                               |
|-----------------------------------------------------------|---------------------------------------------------------------------|
| Operating Voltage Idle Current                            | 9~24V DC<br>< 20mA                                                  |
| Relay<br>Adjustable Relay Output Time<br>Lock Output Load | One (NO, NC, Common) 0~99 Seconds (5 seconds default) 2 Amp Maximum |
| Wiegand Interface<br>Input<br>Output                      | Wiegand 26~37 bits Wiegand 26~37 bits (for user transfer)           |
| Environment Operating Humidity                            | Indoor<br>0 ~ 90%RH                                                 |
| Physical Colour Dimensions Unit Weight Shipping Weight    | ABS Shell<br>Black<br>6.5L x 5.4W x 1.9H (cm)<br>40g<br>100g        |

## **Product Size**

Analog Camera, IP Came Dome & Bullet Cameras Hidden Cameras 4K Cameras PTZ Cameras

4K Action Camera | Car Camera: Battery Cameras WiFi Door Bells Hidden Cameras

Access PIN Reader Electromagnetic Lock Exit Button | Break Glass Video Door Intercom