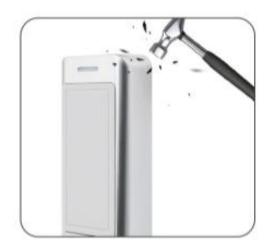

# Metal Wiegand Reader (EM) PIX-PCS9-R EM

\* Metal Case, anti-vandal

\* Waterproof, conforms to IP66

★ Wiegand 26output

Card type: EM card

\* Reading range: 3~8cm

\* External LED Control & External Buzzer Control

The PIX-PCS9-R (EM) reader is a metal case anti-vandal proximity reader. Because of waterproof, it can be mounted either indoor or outdoor in harsh environments.

Waterproof, conforms to IP66