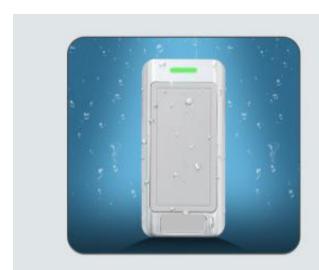

The PIX-PCS9-R (EM) reader is a metal case anti-vandal proximity reader. Because of waterproof, it can be mounted either indoor or outdoor in harsh environments.

Waterproof, conforms to IP66