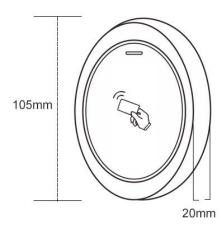

The PIX-PCS8-R (EM) reader is a metal case anti-vandal proximity reader. Because of waterproof, it can be mounted either indoor or outdoor in harsh environments.

Mini Size: 105x69x20mm

## PIXELS CONNECT PTE LTD

| Operating Voltage     | 9~24V DC                            |
|-----------------------|-------------------------------------|
| Frequency             | 125KHz                              |
| Card Type             | EM Card                             |
| Reading Distance      | 3~8 CM                              |
| Output Format         | Wiegand 26 bits                     |
|                       | (26~37 bits available upon request) |
| Operating Temperature | -40°C ~ 60°C (-40°F ~ 140°F)        |
| Standby Current       | < 25mA                              |
| Operating Humidity    | 10%~98% RH                          |
| Index of Protection   | IP66                                |
| Dimensions            | L105mm x W69mm x H20mm              |