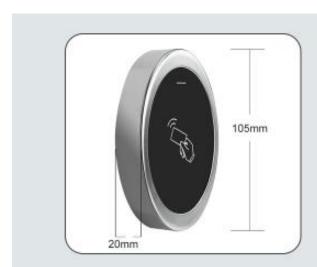

The PIX-PCS8-R (EM) reader is a metal case anti-vandal proximity reader. Because of waterproof, it can be mounted either indoor or outdoor in harsh environments.

Mini Size: 105x69x20mm

## PIXELS CONNECT PTE LTD

| Operating Voltage     | 9~24V DC                            |
|-----------------------|-------------------------------------|
| Frequency             | 125KHz                              |
| Card Type             | EM Card                             |
| Reading Distance      | 3~8 CM                              |
| Output Format         | Wiegand 26 bits                     |
|                       | (26~37 bits available upon request) |
| Operating Temperature | -40°C ~ 60°C (-40°F ~ 140°F)        |
| Standby Current       | < 25mA                              |
| Operating Humidity    | 10%~98% RH                          |
| Index of Protection   | IP66                                |
| Dimensions            | L105mm x W69mm x H20mm              |