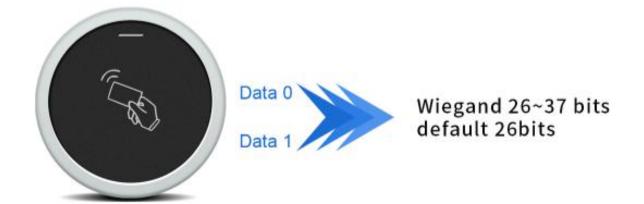

## Metal Wiegand Reader (EM) PIX-PCS7-R EM

- 😤 Metal Case, anti-vandal
- 😤 Waterproof, conforms to IP66
- Wiegand 26~37 bits output (default: 26bits)
- 😤 Card type: EM card
- \* Reading range: 3~8cm
- \* External LED Control & External Buzzer Control

### **PIXELS CONNECT PTE LTD**

| Operating Voltage     | 9~24V DC                            |
|-----------------------|-------------------------------------|
| Frequency             | 125KHz                              |
| Card Type             | EM Card                             |
| Reading Distance      | 3~8 CM                              |
| Output Format         | Wiegand 26 bits                     |
|                       | (26~37 bits available upon request) |
| Operating Temperature | -40 oC ~ 60 oC (-40 oF ~ 140 oF)    |
| Standby Current       | < 25mA                              |
| Operating Humidity    | 10%~98% RH                          |
| Index of Protection   | IP66                                |
| Dimensions            | Diameter: 73mm, Thickness: 20mm     |
|                       |                                     |