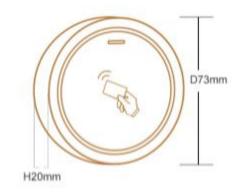

### **PIXELS CONNECT PTE LTD**

| Operating Voltage     | 9~24V DC                            |
|-----------------------|-------------------------------------|
| Frequency             | 125KHz                              |
| Card Type             | EM Card                             |
| Reading Distance      | 3~8 CM                              |
| Output Format         | Wiegand 26 bits                     |
|                       | (26~37 bits available upon request) |
| Operating Temperature | -40 oC ~ 60 oC (-40 oF ~ 140 oF)    |
| Standby Current       | < 25mA                              |
| Operating Humidity    | 10%~98% RH                          |
| Index of Protection   | IP66                                |
| Dimensions            | Diameter: 73mm, Thickness: 20mm     |
|                       |                                     |

#### **Product Size**

1013, Geylang East Ave 3, #01-144 Singapore 389728 pixelsconnect@gmail.com | www.pixelsconnect.com.sg | Tel:+65 6440 0023

PIX-PCS7-R EM (METAL WIEGAND READER (EM))

PIXELS

PIXELS CONNECT PTE. LTD.