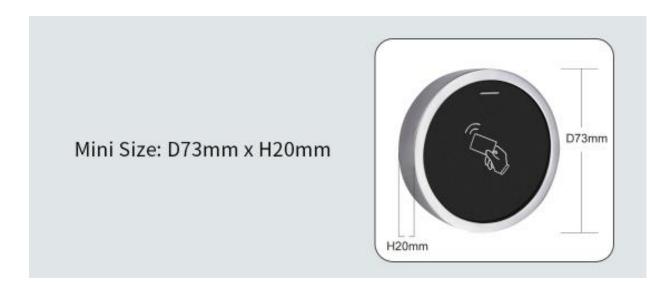

#### **Product Size**

1013, Geylang East Ave 3, #01-144 Singapore 389728 pixelsconnect@gmail.com | www.pixelsconnect.com.sg | Tel:+65 6440 0023

PIX-PCS7-R EM (METAL WIEGAND READER (EM))

PIXELS

PIXELS CONNECT PTE. LTD.

### **PIXELS CONNECT PTE LTD**

| Operating Voltage     | 9~24V DC                            |
|-----------------------|-------------------------------------|
| Frequency             | 125KHz                              |
| Card Type             | EM Card                             |
| Reading Distance      | 3~8 CM                              |
| Output Format         | Wiegand 26 bits                     |
|                       | (26~37 bits available upon request) |
| Operating Temperature | -40 oC ~ 60 oC (-40 oF ~ 140 oF)    |
| Standby Current       | < 25mA                              |
| Operating Humidity    | 10%~98% RH                          |
| Index of Protection   | IP66                                |
| Dimensions            | Diameter: 73mm, Thickness: 20mm     |
|                       |                                     |