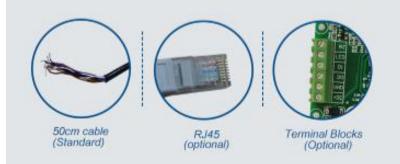

# Metal Wiegand Reader (E/H/MF) PIX-PCS6-RX

- 😤 Metal Case, anti-vandal
- 🖄 Waterproof, conforms to IP66
- Wiegand 26~37 bits output (default: 26bits)
- \* Card type: Hid card, EM card & Mifare card
- \* Reading range: 3~8cm
- \* External LED Control & External Buzzer Control



Protection Rating

The PIX-PCS6-RX reader is an advanced 125KHz & 13.56MHz technology proximity reader.

Because of metal case anti-vandal and waterproof, it can be mounted either indoor or outdoor in harsh environment.



Waterproof IP66







Metal Case, Anti-vandal



3 Kinds of Interface

PIX-PCS6-RX (METAL WIEGAND READER (E/H/MF))

PIXELS CONNECT PTE. LTD.





Card Type: EM+HID+Mifare

| Operating Voltage     | 9~24V DC                                                                    |
|-----------------------|-----------------------------------------------------------------------------|
| Frequency             | 125KHz & 13.56MHz                                                           |
| Card Type             | 125KHz - EM & Hid Card<br>13.56MHz - Mifare Card (ISO 14443A<br>Compatible) |
| Reading Distance      | 3~8 CM                                                                      |
| Output Format         | Wiegand 26 bits                                                             |
|                       | (26~37 bits available upo