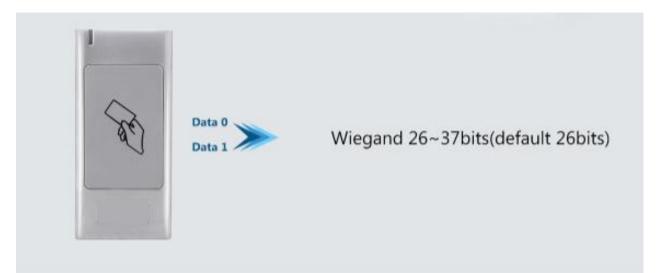

# Metal Wiegand Reader (E/H/MF) PIX-PCS6-RX

- 😤 Metal Case, anti-vandal
- 🖄 Waterproof, conforms to IP66
- Wiegand 26~37 bits output (default: 26bits)
- \* Card type: Hid card, EM card & Mifare card
- \* Reading range: 3~8cm
- \* External LED Control & External Buzzer Control

Waterproof IP66

Metal Case, Anti-vandal

3 Kinds of Interface

PIX-PCS6-RX (METAL WIEGAND READER (E/H/MF))

PIXELS CONNECT PTE. LTD.

Card Type: EM+HID+Mifare

| Operating Voltage     | 9~24V DC                                                                    |
|-----------------------|-----------------------------------------------------------------------------|
| Frequency             | 125KHz & 13.56MHz                                                           |
| Card Type             | 125KHz - EM & Hid Card<br>13.56MHz - Mifare Card (ISO 14443A<br>Compatible) |
| Reading Distance      | 3~8 CM                                                                      |
| Output Format         | Wiegand 26 bits                                                             |
|                       | (26~37 bits available upon request)                                         |
| Operating Temperature | -40 oC ~ 60 oC (-40 oF ~ 140 oF)                                            |
| Standby Current       | < 25mA                                                                      |
| Operating Humidity    | 10%~98% RH                                                                  |
| Index of Protection   | IP66                                                                        |
| Dimensions            | L103 x W48 x H19 (mm)                                                       |