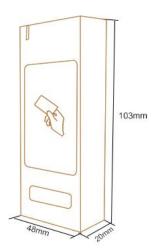

Waterproof IP66

Metal Case, Anti-vandal

3 Kinds of Interface

PIX-PCS6-RX (METAL WIEGAND READER (E/H/MF))

PIXELS CONNECT PTE. LTD.

Card Type: EM+HID+Mifare

| Operating Voltage     | 9~24V DC                                                                    |
|-----------------------|-----------------------------------------------------------------------------|
| Frequency             | 125KHz & 13.56MHz                                                           |
| Card Type             | 125KHz - EM & Hid Card<br>13.56MHz - Mifare Card (ISO 14443A<br>Compatible) |
| Reading Distance      | 3~8 CM                                                                      |
| Output Format         | Wiegand 26 bits                                                             |
|                       | (26~37 bits available upon request)                                         |
| Operating Temperature | -40 oC ~ 60 oC (-40 oF ~ 140 oF)                                            |
| Standby Current       | < 25mA                                                                      |
| Operating Humidity    | 10%~98% RH                                                                  |
| Index of Protection   | IP66                                                                        |
| Dimensions            | L103 x W48 x H19 (mm)                                                       |

## **Product Size**

Fingerprint | Face | Card | Access PIN Reader Electromagnetic Lock Exit Button | Break Glass Video Door Intercom

**PIXELS CONNECT PTE LTD** 

1013, Geylang East Ave 3, #01-144 Singapore 389728 pixelsconnect@gmail.com | www.pixelsconnect.com.sg | Tel:+65 6440 0023