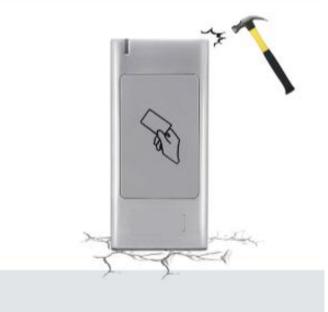

# Metal Wiegand Reader (E/H/MF) PIX-PCS6-RX

- 😤 Metal Case, anti-vandal
- 🖄 Waterproof, conforms to IP66
- Wiegand 26~37 bits output (default: 26bits)
- \* Card type: Hid card, EM card & Mifare card
- \* Reading range: 3~8cm
- \* External LED Control & External Buzzer Control

Waterproof IP66

Metal Case, Anti-vandal

3 Kinds of Interface

PIX-PCS6-RX (METAL WIEGAND READER (E/H/MF))

PIXELS CONNECT PTE. LTD.

Card Type: EM+HID+Mifare

| Operating Voltage     | 9~24V DC                                                                    |
|-----------------------|-----------------------------------------------------------------------------|
| Frequency             | 125KHz & 13.56MHz                                                           |
| Card Type             | 125KHz - EM & Hid Card<br>13.56MHz - Mifare Card (ISO 14443A<br>Compatible) |
| Reading Distance      | 3~8 CM                                                                      |
| Output Format         | Wiegand 26 bits                                                             |
|                       | (26~37 bits available upon request)                                         |
| Operating Temperature | -40 oC ~ 60 oC (-40 oF ~ 140 oF)                                            |
| Standby Current       | < 25mA                                                                      |
| Operating Humidity    | 10%~98% RH                                                                  |
| Index of Protection   | IP66                                                                        |
| Dimensions            | L103 x W48 x H19 (mm)                                                       |