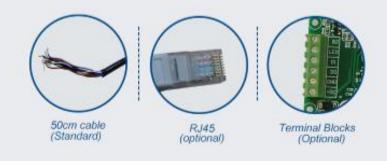

#### PIXELS CONNECT PTE LTD

# Metal Wiegand Reader (EM) PIX-PCS5-R EM

- 🖄 Metal Case, anti-vandal
- 🖄 Waterproof, conforms to IP66
- Wiegand 26~37 bits output (default: 26bits)
- 🖄 Card type: EM card
- \* Reading range: 3~8cm
- \* External LED Control & External Buzzer Control







Protection Rating

The PIX-PC S5-R (EM) reader is a metal case anti-vandal proximity reader. Because of waterproof, it can be mounted either indoor or outdoor in harsh environments.



IP66 Waterproof



#### **PIXELS CONNECT PTE LTD**





Metal Case, Anti-vandal



3 Kinds of Interface



## **PIXELS CONNECT PTE LTD**

| Operating Voltage     | 9~24V DC                            |
|-----------------------|-------------------------------------|
| Frequency             | 125KHz                              |
| Card Type             | EM Card                             |
| Reading Distance      | 3~8 CM                              |
| Output Format         | Wiegand 26 bits                     |
|                       | (26~37 bits available upon request) |
| Operating Temperature | -40 oC ~ 60 oC (-40 oF ~ 140 oF)    |
| Standby Current       | < 25mA                              |
| Operating Humidity    | 10%~98% RH                          |
| Index of Protection   | IP66                                |
| Dimensions            | L103 x W48 x