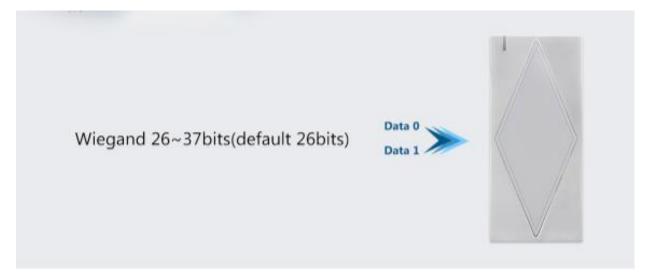

# Metal Wiegand Reader (EM) PIX-PCS5-R EM

- 🖄 Metal Case, anti-vandal
- 🖄 Waterproof, conforms to IP66
- Wiegand 26~37 bits output (default: 26bits)
- 🖄 Card type: EM card
- \* Reading range: 3~8cm
- \* External LED Control & External Buzzer Control