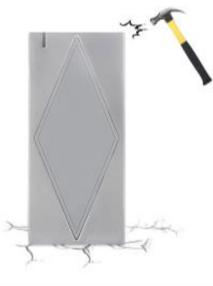

#### PIXELS CONNECT PTE LTD

# Metal Wiegand Reader (EM) PIX-PCS5-R EM

- 🖄 Metal Case, anti-vandal
- 🖄 Waterproof, conforms to IP66
- Wiegand 26~37 bits output (default: 26bits)
- 🖄 Card type: EM card
- \* Reading range: 3~8cm
- \* External LED Control & External Buzzer Control







Protection Rating

The PIX-PC S5-R (EM) reader is a metal case anti-vandal proximity reader. Because of waterproof, it can be mounted either indoor or outdoor in harsh environments.



IP66 Waterproof



#### **PIXELS CONNECT PTE LTD**





Metal Case, Anti-vandal



3 Kinds of Interface



## **PIXELS CONNECT PTE LTD**

| Operating Voltage     | 9~24V DC                            |
|-----------------------|-------------------------------------|
| Frequency             | 125KHz                              |
| Card Type             | EM Card                             |
| Reading Distance      | 3~8 CM                              |
| Output Format         | Wiegand 26 bits                     |
|                       | (26~37 bits available upon request) |
| Operating Temperature | -40 oC ~ 60 oC (-40 oF ~ 140 oF)    |
| Standby Current       | < 25mA                              |
| Operating Humidity    | 10%~98% RH                          |
| Index of Protection   | IP66                                |
| Dimensions