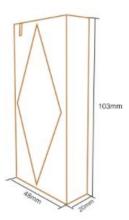

## **PIXELS CONNECT PTE LTD**

| Operating Voltage     | 9~24V DC                            |
|-----------------------|-------------------------------------|
| Frequency             | 125KHz                              |
| Card Type             | EM Card                             |
| Reading Distance      | 3~8 CM                              |
| Output Format         | Wiegand 26 bits                     |
|                       | (26~37 bits available upon request) |
| Operating Temperature | -40 oC ~ 60 oC (-40 oF ~ 140 oF)    |
| Standby Current       | < 25mA                              |
| Operating Humidity    | 10%~98% RH                          |
| Index of Protection   | IP66                                |
| Dimensions            | L103 x W48 x H19 (mm)               |

#### **Product Size**