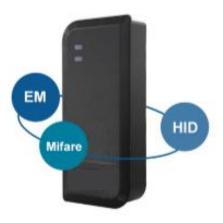

# Wiegand Reader (E/H/Mifare) PIX-PCS2-RX

\* Waterproof, conforms to IP66

★ Wiegand 26~37 bits output (default: 26bits)

\* Card type: Hid card, EM card & Mifare card

Reading range: 7 cm

\* External LED Control & External Buzzer Control

-40°C Low working temperature

Card Type: EM+Mifare+HID

3 Kinds of Interface

| 50c  | m   | coh   | lo |
|------|-----|-------|----|
|      |     |       |    |
| (Sta | no  | lam   | 4  |
| 1000 | 110 | icirc | /  |

RJ45 (optional)

Terminal Blocks (Optional)

| Operating Voltage     | 9~24V DC                                                                    |
|-----------------------|-----------------------------------------------------------------------------|
| Frequency             | 125KHz & 13.56MHz                                                           |
| Card Type             | 125KHz - EM & Hid Card<br>13.56MHz - Mifare Card (ISO 14443A<br>Compatible) |
| Reading Distance      | 7 CM                                                                        |
| Output Format         | Wiegand 26 bits (26~37 bits available upon request)                         |
| Operating Temperature | -40 °C ~ 60 °C (-40 °F ~ 140 °F)                                            |
| Standby Current       | < 25mA                                                                      |
| Operating Humidity    | 10%~95% RH                                                                  |
| Index of Protection   | IP66                                                                        |
| Dimensions            | L103 x W48 x H19 (mm)                                                       |
| Operating Voltage     | 9~24V DC                                                                    |