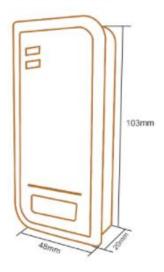

RJ45 (optional)

Terminal Blocks (Optional)

| Operating Voltage     | 9~24V DC                                                                    |
|-----------------------|-----------------------------------------------------------------------------|
| Frequency             | 125KHz & 13.56MHz                                                           |
| Card Type             | 125KHz - EM & Hid Card<br>13.56MHz - Mifare Card (ISO 14443A<br>Compatible) |
| Reading Distance      | 7 CM                                                                        |
| Output Format         | Wiegand 26 bits (26~37 bits available upon request)                         |
| Operating Temperature | -40 °C ~ 60 °C (-40 °F ~ 140 °F)                                            |
| Standby Current       | < 25mA                                                                      |
| Operating Humidity    | 10%~95% RH                                                                  |
| Index of Protection   | IP66                                                                        |
| Dimensions            | L103 x W48 x H19 (mm)                                                       |
| Operating Voltage     | 9~24V DC                                                                    |

## **Product Size**

Analog Camera, IP Camera Dome & Bullet Cameras Hidden Cameras 4K Cameras PTZ Cameras

4K Action Camera | Car Camer Battery Cameras WiFi Door Bells Hidden Cameras

Access PIN Reader Electromagnetic Lock Exit Button | Break Glass Video Door Intercom