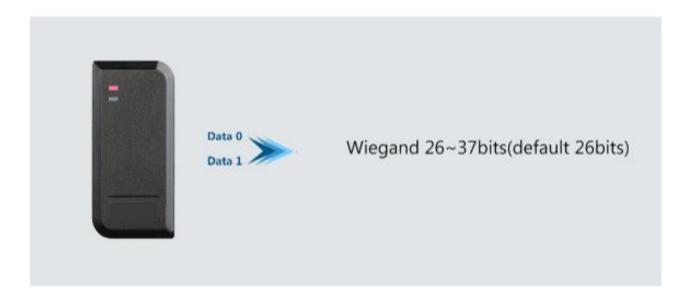

# Wiegand Reader (E/H/Mifare) PIX-PCS2-RX

\* Waterproof, conforms to IP66

★ Wiegand 26~37 bits output (default: 26bits)

\* Card type: Hid card, EM card & Mifare card

Reading range: 7 cm

\* External LED Control & External Buzzer Control

Working temperature: -40 oC ~ 60 oC(-40 oF ~ 140 oF)

The PIX-PCS2-RX reader is an advanced 125KHz & 13.56MHz technology proximity reader. It is attractively designed with a thin profile and modern appearance, and waterproof.

RJ45 (optional)

Terminal Blocks (Optional)

| Operating Voltage     | 9~24V DC                                                                    |
|-----------------------|-----------------------------------------------------------------------------|
| Frequency             | 125KHz & 13.56MHz                                                           |
| Card Type             | 125KHz - EM & Hid Card<br>13.56MHz - Mifare Card (ISO 14443A<br>Compatible) |
| Reading Distance      | 7 CM                                                                        |
| Output Format         | Wiegand 26 bits (26~37 bits available upon request)                         |
| Operating Temperature | -40 °C ~ 60 °C (-40 °F ~ 140 °F)                                            |
| Standby Current       | < 25mA                                                                      |
| Operating Humidity    | 10%~95% RH                                                                  |
| Index of Protection   | IP66                                                                        |
| Dimensions            | L103 x W48 x H19 (mm)                                                       |
| Operating Voltage     | 9~24V DC                                                                    |