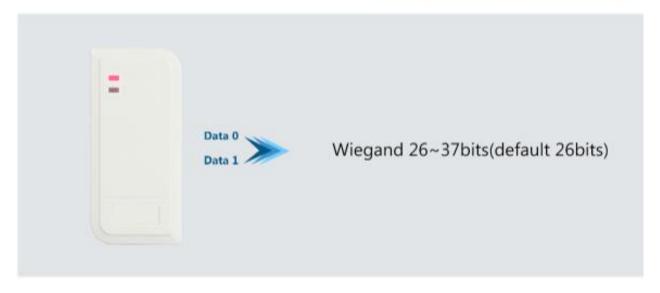

# Wiegand Reader (E/H) PIX-PCS2-R

\* Waterproof, conforms to IP66

★ Wiegand 26~37 bits output (default: 26bits)

Card type: 125KHz EM and Hid card

★ Working temperature: -40 oC ~ 60 oC (-40 oF ~ 140 oF)

Reading range: 7 cm