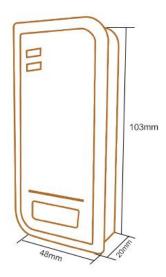

# 3 Kinds of Interface

50cm cable (Standard)

RJ45 (optional)

Terminal Blocks (Optional)

| Operating Voltage     | 9~24V DC                                            |
|-----------------------|-----------------------------------------------------|
| Frequency             | 125KHz                                              |
| Card Type             | EM & Hid card                                       |
| Reading Distance      | 7 CM                                                |
| Output Format         | Wiegand 26 bits (26~37 bits available upon request) |
| Operating Temperature | -40 °C ~ 60 °C (-40 °F ~ 140 °F)                    |
| Standby Current       | < 25mA                                              |
| Operating Humidity    | 10%~95% RH                                          |
| Index of Protection   | IP66                                                |
| Dimensions            | L103 x W48 x H19 (mm)                               |
| Operating Voltage     | 9~24V DC                                            |

### **Product Size**

Analog Camera, IP Camera Dome & Bullet Cameras Hidden Cameras 4K Cameras PTZ Cameras

Panoramic Camera 4K Action Camera | Car Cameras Battery Cameras WiFi Door Bells Hidden Cameras

Fingerprint | Face | Card | Access PIN Reader Electromagnetic Lock Exit Button | Break Glass Video Door Intercom