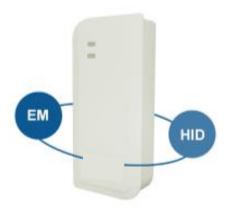

The PIX-PCS2-R is a slim Wiegand Output Proximity Reader, compatible with 125KHz EM&HID format card. It is fully potted, and can function at extreme temperatures, so it can be mounted either indoor or outdoor.

-40°C Low working temperature

Card Type: EM+HID