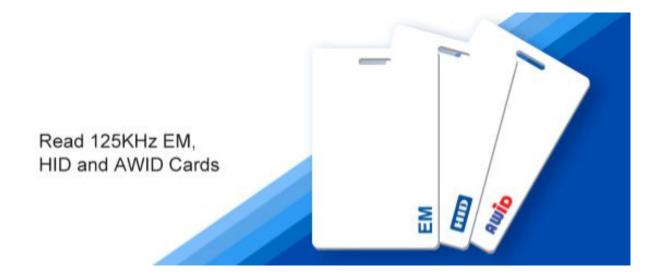

The PIX-PCS10 is a multi-format proximity card reader compatible with many of the most popular card formats used in the access control industry, for example, EM cards, HID cards, AWID cards. It is fully potted, and can function at extreme temperatures, so it can be mounted either indoor or outdoor.