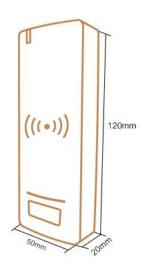

### **PIXELS CONNECT PTE LTD**

| Operating Voltage     | 9~18V DC                     |
|-----------------------|------------------------------|
| Frequency             | 125KHz                       |
| Card Type             | EM / HID / AWID card         |
| Reading Distance      | 3~7 CM                       |
| Output Format         | Wiegand 26 bits              |
| Operating Temperature | -40°C ~ 60°C (-40°F ~ 140°F) |
| Standby Current       | < 25mA                       |
| Operating Humidity    | 10%~95% RH                   |
| Index of Protection   | IP66                         |
| Dimensions            | L120 x W50 x H20 (mm)        |

## **Product Size**

Analog Camera, IP Camera Dome & Bullet Cameras Hidden Cameras 4K Cameras PTZ Cameras

4K Action Camera | Car Came Battery Cameras WiFi Door Bells Hidden Cameras

Fingerprint | Face | Card | Access PIN Reader Electromagnetic Lock Exit Button | Break Glass Video Door Intercom