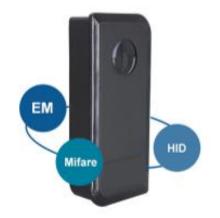

### Wiegand Reader (E/H/Mifare) PIX-PCS1-RX

- \* Waterproof, conforms to IP66
- Wiegand 26~37 bits output (default: 26bits)
- \* Card type: Hid card, EM card & Mifare card
- 🖄 Reading range: 7 cm
- \* External LED Control & External Buzzer Control
- Working temperature: -40 oC ~ 60 oC(-40 oF ~ 140 oF)

## -40°C Low working temperature

Wiegand 26~37bits(default 26bits)

Card Type: EM+HID+Mifare

PIX-PCS1-RX (WIEGAND READER (E/H/MIFARE))

3 Kinds of Interface

| Operating Voltage     | 9~24V DC                                                                    |
|-----------------------|-----------------------------------------------------------------------------|
| Frequency             | 125KHz & 13.56MHz                                                           |
| Card Type             | 125KHz - EM & Hid Card<br>13.56MHz - Mifare Card (ISO 14443A<br>Compatible) |
| Reading Distance      | 7 CM                                                                        |
| Output Format         | Wiegand 26 bits<br>(26~37 bits available upon request)                      |
| Operating Temperature | -40 °C ~ 60 °C (-40 °F ~ 140 °F)                                            |
| Standby Current       | < 25mA                                                                      |
| Operating Humidity    | 10%~95% RH                                                                  |
| Index of Protection   | IP66                                                                        |
| Dimensions            | L103 x W48 x H19 (mm)                                                       |
| Operating Voltage     | 9~24V DC                                                                    |