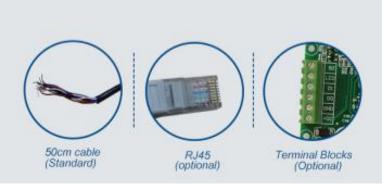

## -40°C Low working temperature

Wiegand 26~37bits(default 26bits)

Card Type: EM+HID+Mifare

PIX-PCS1-RX (WIEGAND READER (E/H/MIFARE))

3 Kinds of Interface

| Operating Voltage     | 9~24V DC                                                                    |
|-----------------------|-----------------------------------------------------------------------------|
| Frequency             | 125KHz & 13.56MHz                                                           |
| Card Type             | 125KHz - EM & Hid Card<br>13.56MHz - Mifare Card (ISO 14443A<br>Compatible) |
| Reading Distance      | 7 CM                                                                        |
| Output Format         | Wiegand 26 bits<br>(26~37 bits available upon request)                      |
| Operating Temperature | -40 °C ~ 60 °C (-40 °F ~ 140 °F)                                            |
| Standby Current       | < 25mA                                                                      |
| Operating Humidity    | 10%~95% RH                                                                  |
| Index of Protection   | IP66                                                                        |
| Dimensions            | L103 x W48 x H19 (mm)                                                       |
| Operating Voltage     | 9~24V DC                                                                    |