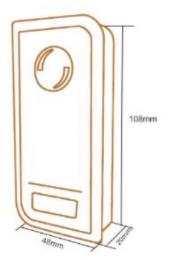

## -40°C Low working temperature

Wiegand 26~37bits(default 26bits)

Card Type: EM+HID+Mifare

PIX-PCS1-RX (WIEGAND READER (E/H/MIFARE))

3 Kinds of Interface

| Operating Voltage     | 9~24V DC                                                                    |
|-----------------------|-----------------------------------------------------------------------------|
| Frequency             | 125KHz & 13.56MHz                                                           |
| Card Type             | 125KHz - EM & Hid Card<br>13.56MHz - Mifare Card (ISO 14443A<br>Compatible) |
| Reading Distance      | 7 CM                                                                        |
| Output Format         | Wiegand 26 bits<br>(26~37 bits available upon request)                      |
| Operating Temperature | -40 °C ~ 60 °C (-40 °F ~ 140 °F)                                            |
| Standby Current       | < 25mA                                                                      |
| Operating Humidity    | 10%~95% RH                                                                  |
| Index of Protection   | IP66                                                                        |
| Dimensions            | L103 x W48 x H19 (mm)                                                       |
| Operating Voltage     | 9~24V DC                                                                    |

#### **Product Size**

Panoramic Camera 4K Action Camera | Car Cameras Battery Cameras WiFi Door Bells Hidden Cameras

RFID Biometric Devices