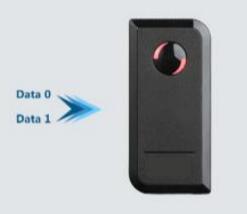

-40°C Low working temperature

Wiegand 26~37bits(default 26bits)

PIX-PCS1-R (WIEGAND READER (E/H))

3 Kinds of Interface

| 9~24V DC                                               |
|--------------------------------------------------------|
| 125KHz                                                 |
| EM & Hid card                                          |
| 7 CM                                                   |
| Wiegand 26 bits<br>(26~37 bits available upon request) |
| -40 °C ~ 60 °C (-40 °F ~ 140 °F)                       |
| < 25mA                                                 |
| 10%~95% RH                                             |
| IP66                                                   |
| L103 x W48 x H19 (mm)                                  |
| 9~24V DC                                               |
|                                                        |