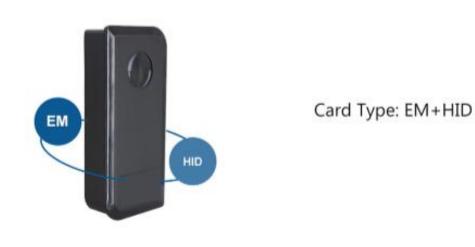

# Wiegand Reader (E/H) PIX-PCS1-R

- ☆ Waterproof, conforms to IP66
- Wiegand 26~37 bits output (default: 26bits)
- 😤 Card type: 125KHz EM and Hid card
- $\stackrel{*}{\simeq}$  Working temperature: -40 oC ~ 60 oC (-40 oF ~ 140 oF)
- 🖄 Reading range: 7 cm

The PIX-PCS1-R is a slim Wiegand Output Proximity Reader, compatible with 125KHz EM&HID format card. It is fully potted, and can function at extreme temperatures, so it can be mounted either indoor or outdoor.

-40°C Low working temperature

Wiegand 26~37bits(default 26bits)

PIX-PCS1-R (WIEGAND READER (E/H))

3 Kinds of Interface

| 9~24V DC                                               |
|--------------------------------------------------------|
| 125KHz                                                 |
| EM & Hid card                                          |
| 7 CM                                                   |
| Wiegand 26 bits<br>(26~37 bits available upon request) |
| -40 °C ~ 60 °C (-40 °F ~ 140 °F)                       |
| < 25mA                                                 |
| 10%~95% RH                                             |
| IP66                                                   |
| L103 x W48 x H19 (mm)                                  |
| 9~24V DC                                               |
|                                                        |