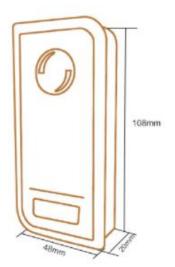

#### **Product Size**

Panoramic Camera 4K Action Camera | Car Cameras Battery Cameras WiFi Door Bells Hidden Cameras

Fingerprint | Face | Card | Access PIN Reader Electromagnetic Lock Exit Button | Break Glass Video Door Intercom