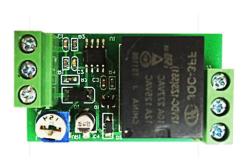

## Relay Module PIX-PCRM2

- \* 1~15sTime Delay Relay Module for Access Control, Switch ect
- **★** 10~16V DC
- \* Relay Contact Load: 10A
- **\*** Working Current: ≤15MA
- \* Application: Access Control, Switch etc.
- \*image enlarged for illustration purpose only\*