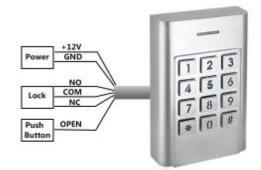

# Easy Keypad PIX-PCK5

- \* Metal case, backlit keypad
- \* One relay, 1000 users
- ★ 10 visitor users
- PIN length: 4~6 digits
- \* Anti-tamper alarm
- \* Waterproof, IP66

The PIX-PCK5 is a single entry standalone Access Control supports PIN only. It is an easy to install and operate device, design in as less as 6 wires for mounting.

6 wires only, Easy to install and operate