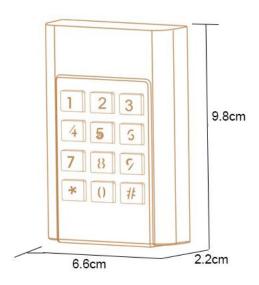

### **PIXELS CONNECT PTE LTD**

Physical Zinc-Alloy Enclosure
Surface Finish Powder Coat

Dimensions 9.8L x 6.6W x 2.2H (cm)

Unit Weight 295g Shipping Weight 350g

#### **Product Size**

Analog Camera, IP Camera Dome & Bullet Cameras Hidden Cameras 4K Cameras PTZ Cameras

Panoramic Camera 4K Action Camera | Car Camera Battery Cameras WiFi Door Bells

Fingerprint | Face | Card | Access PIN Reader Electromagnetic Lock Exit Button | Break Glass Video Door Intercom