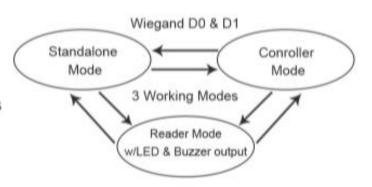

or optional











Temperature Range Protection Rating

1000 users

Card/PIN

The PIX-PCH3 is a waterproof standalone access controller with touch keypad and metal case. IP66 waterproof makes it very suitable for outdoor use. It uses Atmel MCU assuring stable performance. The operation is very user-friendly, and low-power circuit makes long service life. It supports up to 988 Card/PIN users and 2 panic users, with Wiegand 26~44,56,58 bits input & output, it can also work as a slave reader to connect to a 3rd party controller.



Waterproof Touch Keypad Standalone/Controller/Reader



One relay,1000 users 988 common users 2 panic users 10 visitor users





Touch keypad with Door bell

Backlit keypad,can set automatic OFF after 20 seconds

Convertible working modes, more possibilities







# Wiegand 26~44bits, 56bits,58 bits input & output

User data can be transferred by Wiegand line.

| User Capacity                | 1000                                                                                                                                                                                       |
|------------------------------|--------------------------------------------------------------------------------------------------------------------------------------------------------------------------------------------|
| Common User                  | 988                                                                                                                                                                                        |
| Visitor User