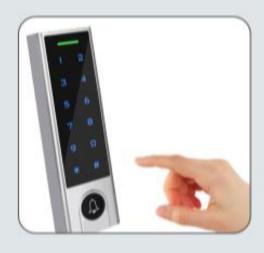

## **Outdoor Touch Keypad & Reader** PIX-PCH3

- Touch keypad with doorbell
- One relay,1000 users (988 common users + 2 panic users +10 visitor users)
- Card Type:125KHz EM Card/13.56Mhz Mifare Card
- Wiegand 26~44bits,56bits,58 bits input & output
- 😤 Can be used as Wiegand reader with LED & buzzer output
- User data can be transferred (except fingerprint users)
- \* Integrated alarm & Buzzer output
- Built-in light dependent resistor(LDR) for anti tamper
- Backlit keypad,can set automatic OFF after 20 seconds
- 2 devices can be interlocked for 2 doors
- 🖖 Bluetooth function or Big user capacitive for optional

Waterproof Touch Keypad Standalone/Controller/Reader

One relay,1000 users 988 common users 2 panic users 10 visitor users

Touch keypad with Door bell

Backlit keypad,can set automatic OFF after 20 seconds