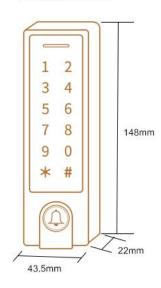

| Color           | Sliver & Black          |
|-----------------|-------------------------|
| Dimensions      | L148 x W43.5 x H22 (mm) |
| Unit Weight     | 330g                    |
| Shipping Weight | 405g                    |

### **Product Size**

Analog Camera, IP Camera Dome & Bullet Cameras Hidden Cameras 4K Cameras PTZ Cameras

Panoramic Camera 4K Action Camera | Car Cameras Battery Cameras WiFi Door Bells Hidden Cameras

Fingerprint | Face | Card | Access PIN Reader Electromagnetic Lock Exit Button | Break Glass Video Door Intercom