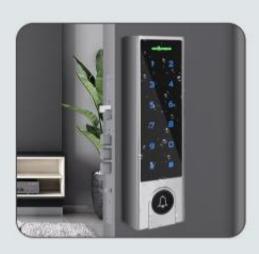

## **Outdoor Touch Keypad & Reader** PIX-PCH3

- Touch keypad with doorbell
- One relay,1000 users (988 common users + 2 panic users +10 visitor users)
- Card Type:125KHz EM Card/13.56Mhz Mifare Card
- Wiegand 26~44bits,56bits,58 bits input & output
- 😤 Can be used as Wiegand reader with LED & buzzer output
- User data can be transferred (except fingerprint users)
- \* Integrated alarm & Buzzer output
- Built-in light dependent resistor(LDR) for anti tamper
- Backlit keypad,can set automatic OFF after 20 seconds
- 2 devices can be interlocked for 2 doors
- 🖖 Bluetooth function or Big user capacitive for optional

Waterproof Touch Keypad Standalone/Controller/Reader

One relay,1000 users 988 common users 2 panic users 10 visitor users

Touch keypad with Door bell

Backlit keypad,can set automatic OFF after 20 seconds